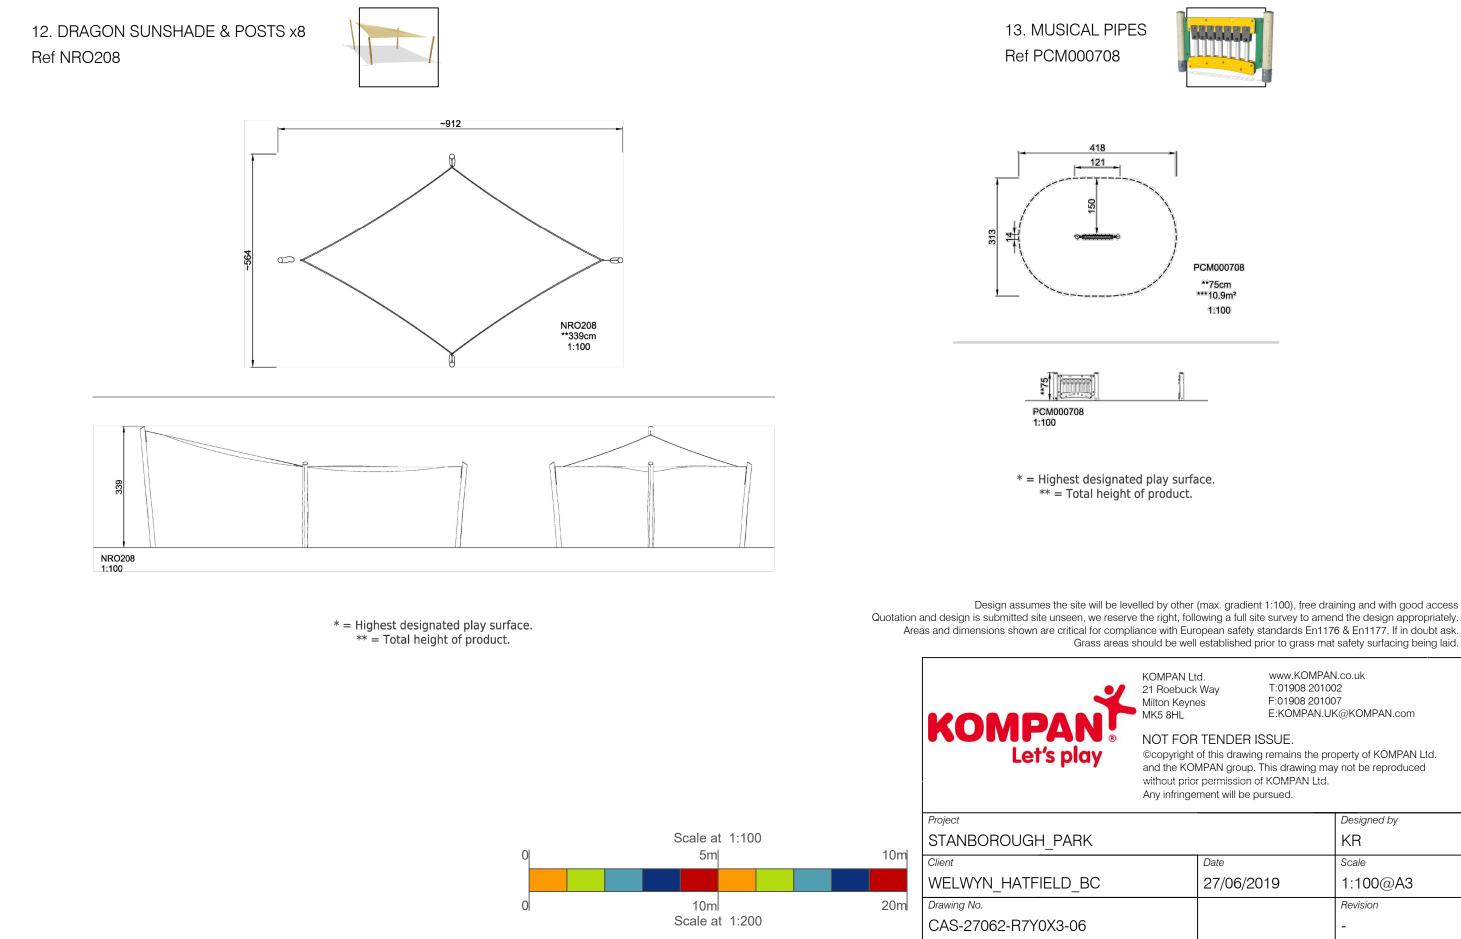

## **STANBOROUGH PARK NORTH PLAY AREA** WELWYN HATFIELD B.C

Design assumes the site will be levelled by other (max. gradient 1:100), free draining and with good access Grass areas should be well established prior to grass mat safety surfacing being laid.