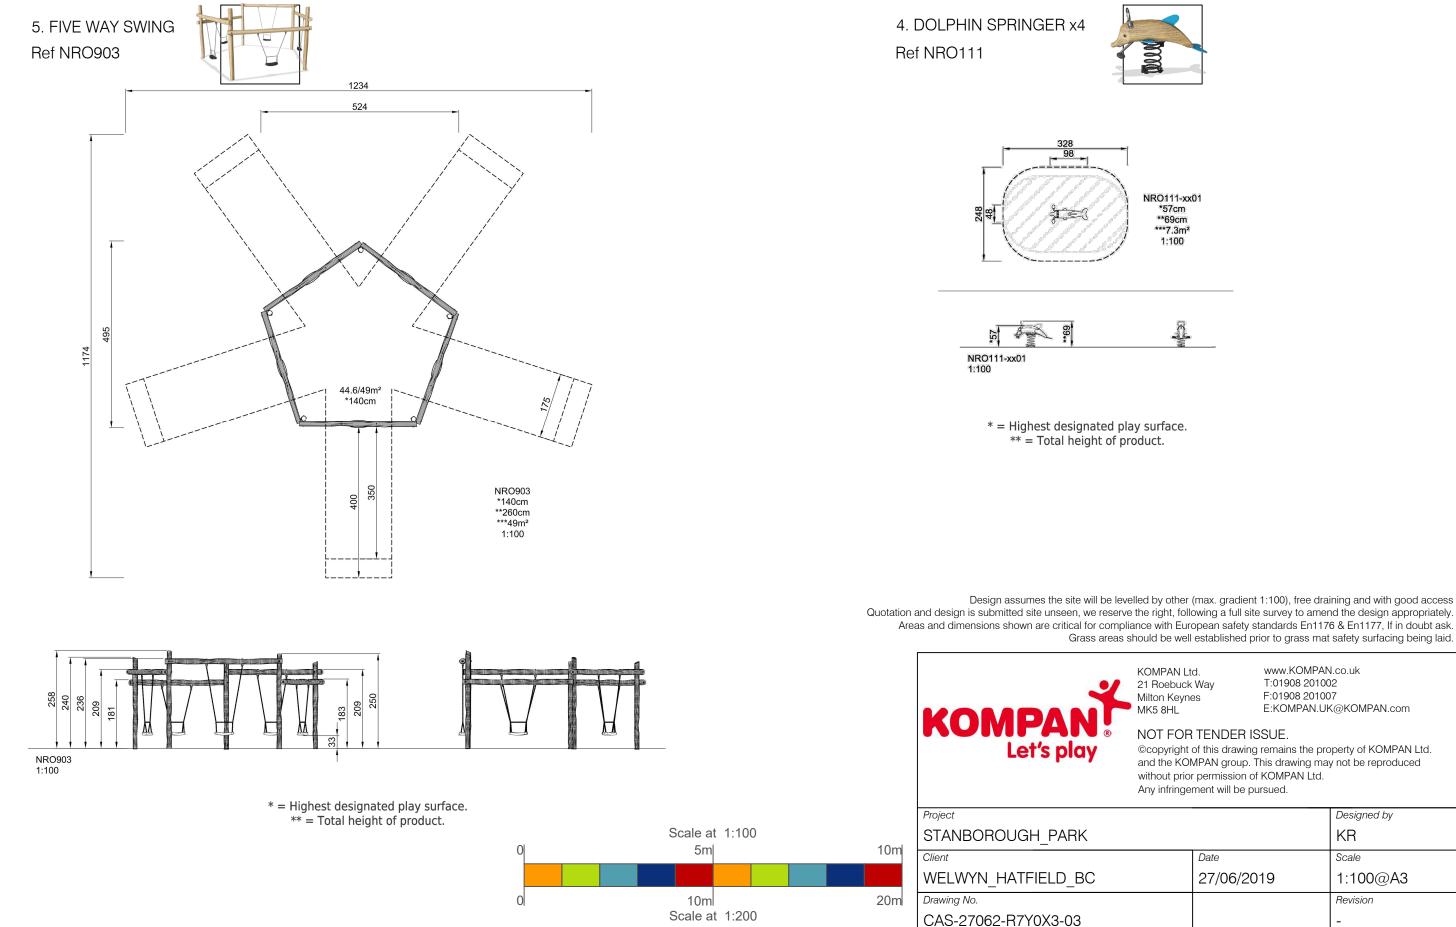

## **STANBOROUGH PARK NORTH PLAY AREA** WELWYN HATFIELD B.C

Design assumes the site will be levelled by other (max. gradient 1:100), free draining and with good access Areas and dimensions shown are critical for compliance with European safety standards En1176 & En1177, If in doubt ask. Grass areas should be well established prior to grass mat safety surfacing being laid.