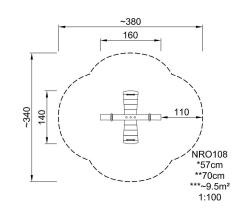

## **STANBOROUGH PARK NORTH PLAY AREA** WELWYN HATFIELD B.C

2. BESPOKE TRIPLE SWING WITH BIRDS NEST SEAT/2x FLAT SEATS/1x INCLUSIVE SEAT & 1x YOU & ME SEAT Ref NRO926 - CUSTOM 20050222

Design assumes the site will be levelled by other (max. gradient 1:100), free draining and with good access Quotation and design is submitted site unseen, we reserve the right, following a full site survey to amend the design appropriately. Areas and dimensions shown are critical for compliance with European safety standards En1176 & En1177, If in doubt ask. Grass areas should be well established prior to grass mat safety surfacing being laid.