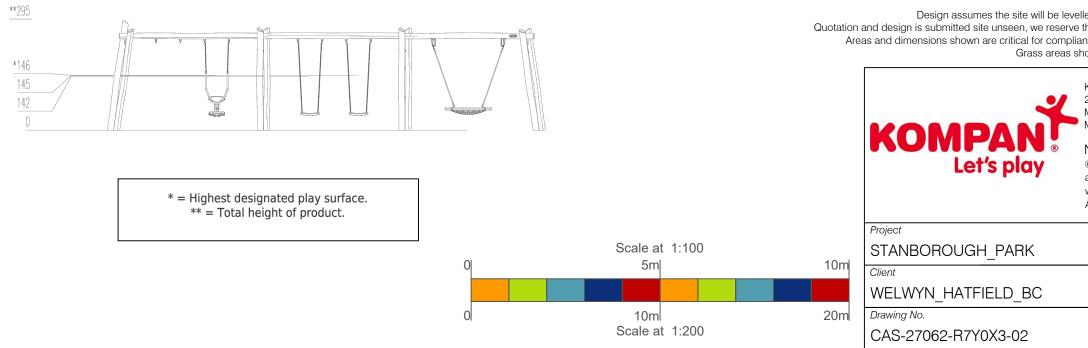

## **STANBOROUGH PARK NORTH PLAY AREA** WELWYN HATFIELD B.C

2. BESPOKE TRIPLE SWING WITH BIRDS NEST SEAT/2x FLAT SEATS/1x INCLUSIVE SEAT & 1x YOU & ME SEAT Ref NRO926 - CUSTOM 20050222

Design assumes the site will be levelled by other (max. gradient 1:100), free draining and with good access Quotation and design is submitted site unseen, we reserve the right, following a full site survey to amend the design appropriately. Areas and dimensions shown are critical for compliance with European safety standards En1176 & En1177, If in doubt ask. Grass areas should be well established prior to grass mat safety surfacing being laid.

## NOT FOR TENDER ISSUE.

©copyright of this drawing remains the property of KOMPAN Ltd. and the KOMPAN group. This drawing may not be reproduced without prior permission of KOMPAN Ltd. Any infringement will be pursued.

|            | Designed by |
|------------|-------------|
|            | KR          |
| Date       | Scale       |
| 27/06/2019 | 1:100@A3    |
|            | Revision    |
|            | -           |