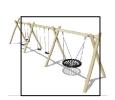

## **STANBOROUGH PARK NORTH PLAY AREA** WELWYN HATFIELD B.C

2. BESPOKE TRIPLE SWING WITH BIRDS NEST SEAT/2x FLAT SEATS/1x INCLUSIVE SEAT & 1x YOU & ME SEAT Ref NRO926 - CUSTOM 20050222

Design assumes the site will be levelled by other (max. gradient 1:100), free draining and with good access Quotation and design is submitted site unseen, we reserve the right, following a full site survey to amend the design appropriately. Areas and dimensions shown are critical for compliance with European safety standards En1176 & En1177, If in doubt ask. Grass areas should be well established prior to grass mat safety surfacing being laid.