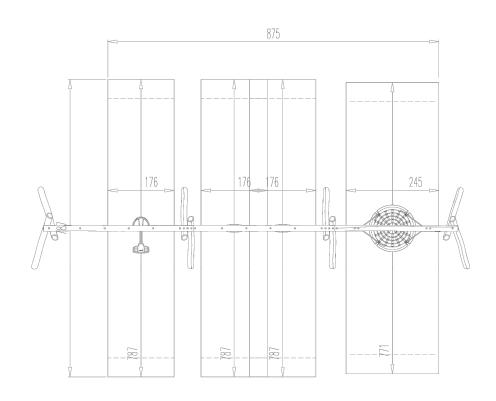

## **STANBOROUGH PARK NORTH PLAY AREA** WELWYN HATFIELD B.C

2. BESPOKE TRIPLE SWING WITH BIRDS NEST SEAT/2x FLAT SEATS/1x INCLUSIVE SEAT & 1x YOU & ME SEAT Ref NRO926 - CUSTOM 20050222

Design assumes the site will be levelled by other (max. gradient 1:100), free draining and with good access Quotation and design is submitted site unseen, we reserve the right, following a full site survey to amend the design appropriately. Areas and dimensions shown are critical for compliance with European safety standards En1176 & En1177, If in doubt ask. Grass areas should be well established prior to grass mat safety surfacing being laid.