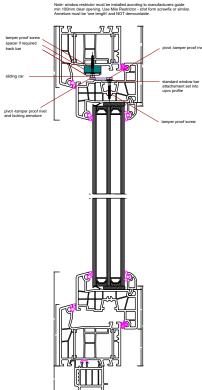

typical Upvc frame and window profile P L A N  $\,$  S E C T I O N - C L O S E D





eco-design and development in the built environment

t: 07742 644587

e: stuart@hancockarchitecture.co.uk

Hancock Architecture Ltd 1st Floor Offices, Unit 47 The Shipyard Estate
Brightlingsea Essex CO7 0AR

project / site

15 station road, cuffley, herts

client

willow city estates plc

orientation



window restrictor details

for client approval / planning / building

revisions

drawn by

Stuart Hancock RIBA BSc (Hons) Architecture

scale

date 07 jun 2019

rev -

dwg no 0/A600/CN/206

1:4 @ A4

window open showing clear opening of <=100mm PERSPECTIVE VIEW

window restrictor details