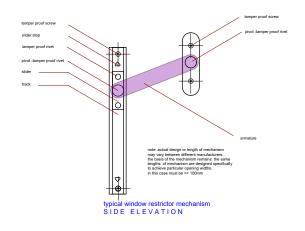

typical Upvc frame and window profile P L A N  $\,$  S E C T I O N - C L O S E D





eco-design and development in the built environment

t: 07742 644587

e: stuart@hancockarchitecture.co.uk

Hancock Architecture Ltd 1st Floor Offices, Unit 47 The Shipyard Estate
Brightlingsea Essex CO7 0AR

project / site

15 station road, cuffley, herts

client

willow city estates plc

orientation



window restrictor details

for client approval / planning / building

revisions

drawn by

Stuart Hancock RIBA BSc (Hons) Architecture

scale

date 07 jun 2019

rev -

dwg no 0/A600/CN/206

1:4 @ A4

window open showing clear opening of <=100mm PERSPECTIVE VIEW

window restrictor details