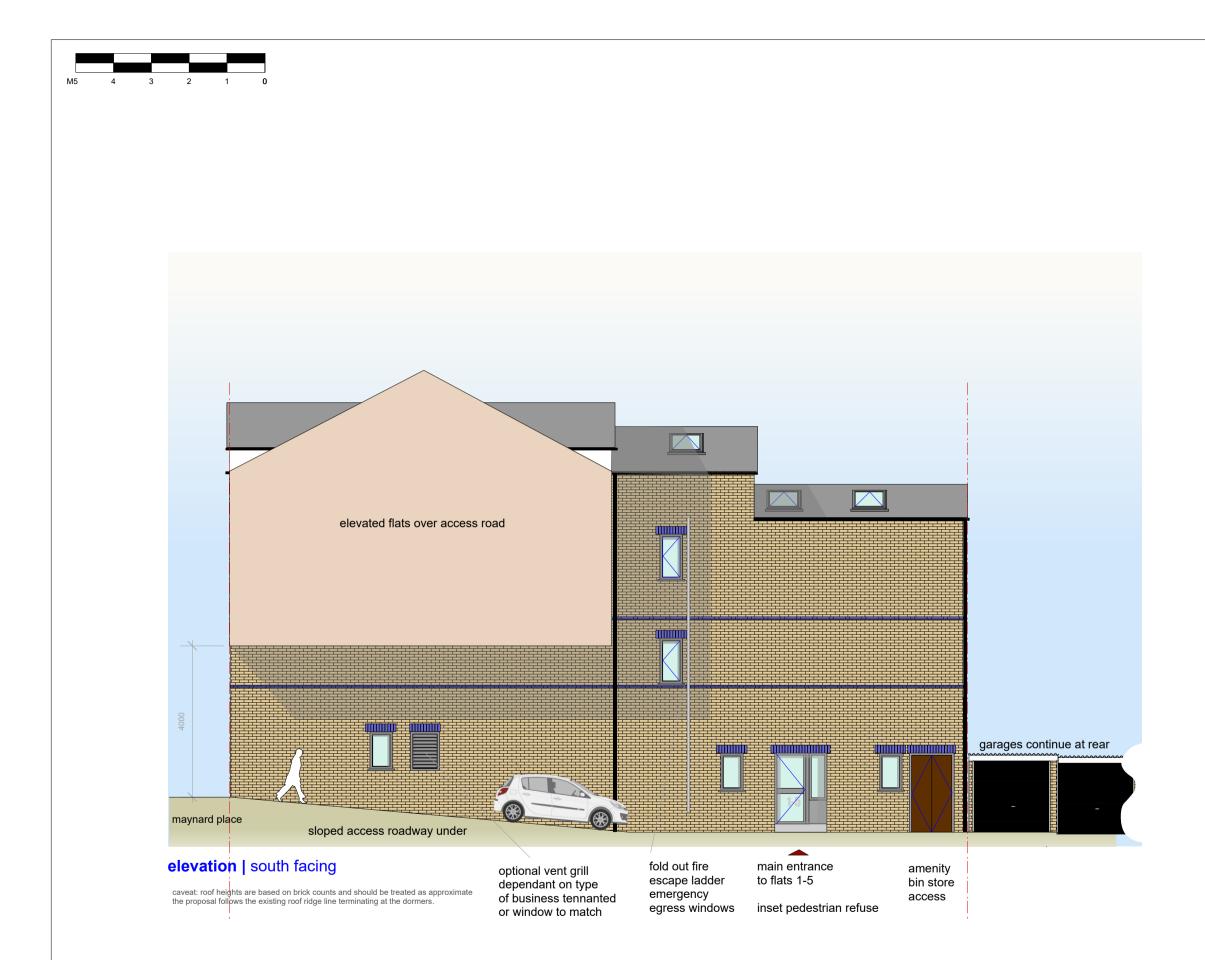

|        | <section-header><section-header><section-header><section-header><section-header><section-header><text><text><text><text></text></text></text></text></section-header></section-header></section-header></section-header></section-header></section-header> |
|--------|------------------------------------------------------------------------------------------------------------------------------------------------------------------------------------------------------------------------------------------------------------|
|        | project / site<br>station road, cuffley, herts                                                                                                                                                                                                             |
|        | client<br>willow city estates plc                                                                                                                                                                                                                          |
|        | orientation                                                                                                                                                                                                                                                |
|        | type proposed elevations                                                                                                                                                                                                                                   |
|        | status for client approval / planning / building control                                                                                                                                                                                                   |
|        | revisions<br>A - SH - 13th Jul 15 - Amended overal form to<br>reduce mass and overlooking.                                                                                                                                                                 |
|        | B - SH 23/06/16 Varations in design to match construction/structural requirements                                                                                                                                                                          |
|        |                                                                                                                                                                                                                                                            |
| 2      |                                                                                                                                                                                                                                                            |
| m<br>m | drawn by Stuart Hancock<br>RIBA BSc (Hons) Architecture                                                                                                                                                                                                    |
| 4      | scale 1:100 @ A3 date 19 Feb 2015                                                                                                                                                                                                                          |
| M5     | dwg no 0/A200/PR/003 rev B                                                                                                                                                                                                                                 |