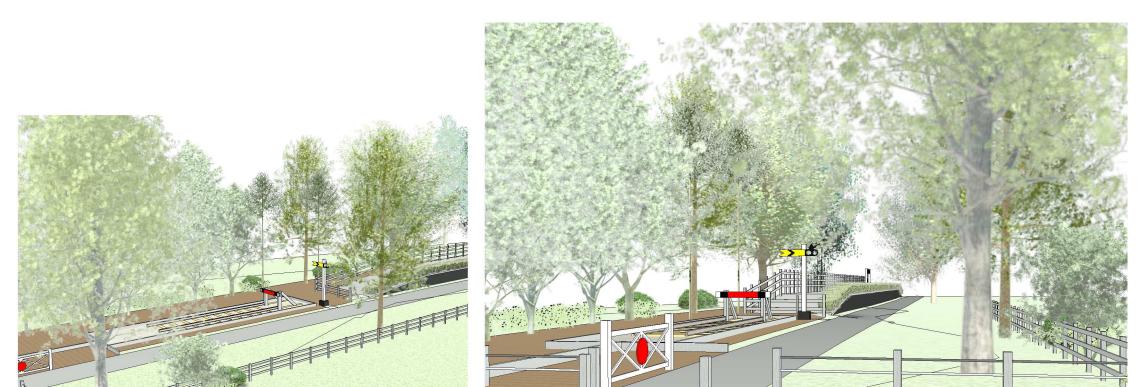

Site Plan

Aerial View

View from Road

| © Copyright of this drawing is reserved by A D Practice Ltd.<br>A3 Drawing |           |                                      |
|----------------------------------------------------------------------------|-----------|--------------------------------------|
|                                                                            |           |                                      |
|                                                                            |           |                                      |
| Revision B Date 2                                                          | 3/03/2019 | Author DJP                           |
| Details Planning Detail                                                    |           |                                      |
| RevisionA Date 21/03/2019 Author DJP                                       |           |                                      |
| Details Reduced length of track & sleeper surround                         |           |                                      |
| adpractice Itd                                                             |           |                                      |
| Wheathampstead<br>Hertfordshire<br>AL4 8DT                                 |           | 01582 834361<br>enq@adpractice.co.uk |
| Client<br>Hatfield Town Council                                            |           |                                      |
| Job<br>Nast Hyde Halt                                                      |           |                                      |
| Proposed                                                                   |           |                                      |
| As shown                                                                   | Mar 2019  | Drawn by DJP                         |
| Drawing No 2471-02                                                         |           | Revision<br>B                        |