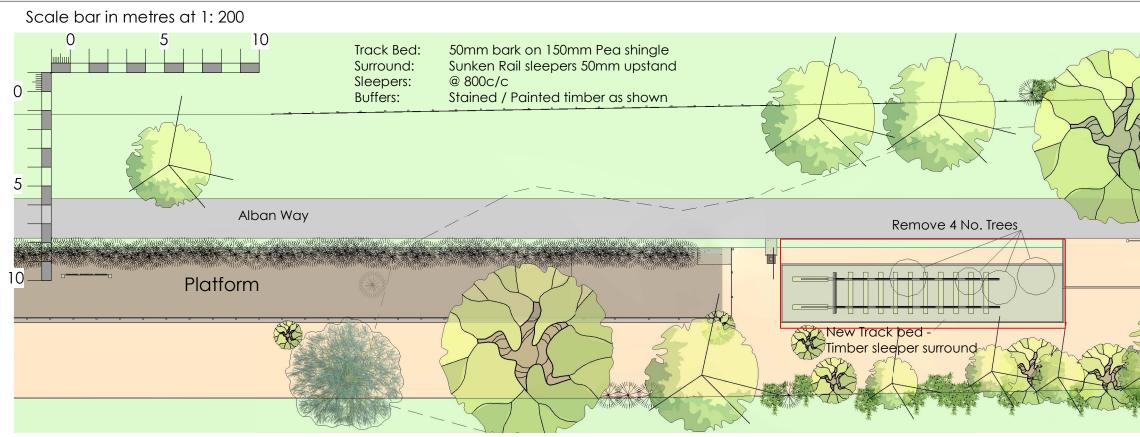

Site Plan

Aerial View

View from Road

| © Copyright of this drawing is reserved by A D Practice Ltd.<br>A3 Drawing |           |                                      |
|----------------------------------------------------------------------------|-----------|--------------------------------------|
|                                                                            |           |                                      |
|                                                                            |           |                                      |
| Revision B Date 2                                                          | 3/03/2019 | Author DJP                           |
| Details Planning Detail                                                    |           |                                      |
| RevisionA Date 21/03/2019 Author DJP                                       |           |                                      |
| Details Reduced length of track & sleeper surround                         |           |                                      |
| adpractice Itd                                                             |           |                                      |
| Wheathampstead<br>Hertfordshire<br>AL4 8DT                                 |           | 01582 834361<br>enq@adpractice.co.uk |
| Client<br>Hatfield Town Council                                            |           |                                      |
| Job<br>Nast Hyde Halt                                                      |           |                                      |
| Proposed                                                                   |           |                                      |
| As shown                                                                   | Mar 2019  | Drawn by DJP                         |
| Drawing No 2471-02                                                         |           | Revision<br>B                        |