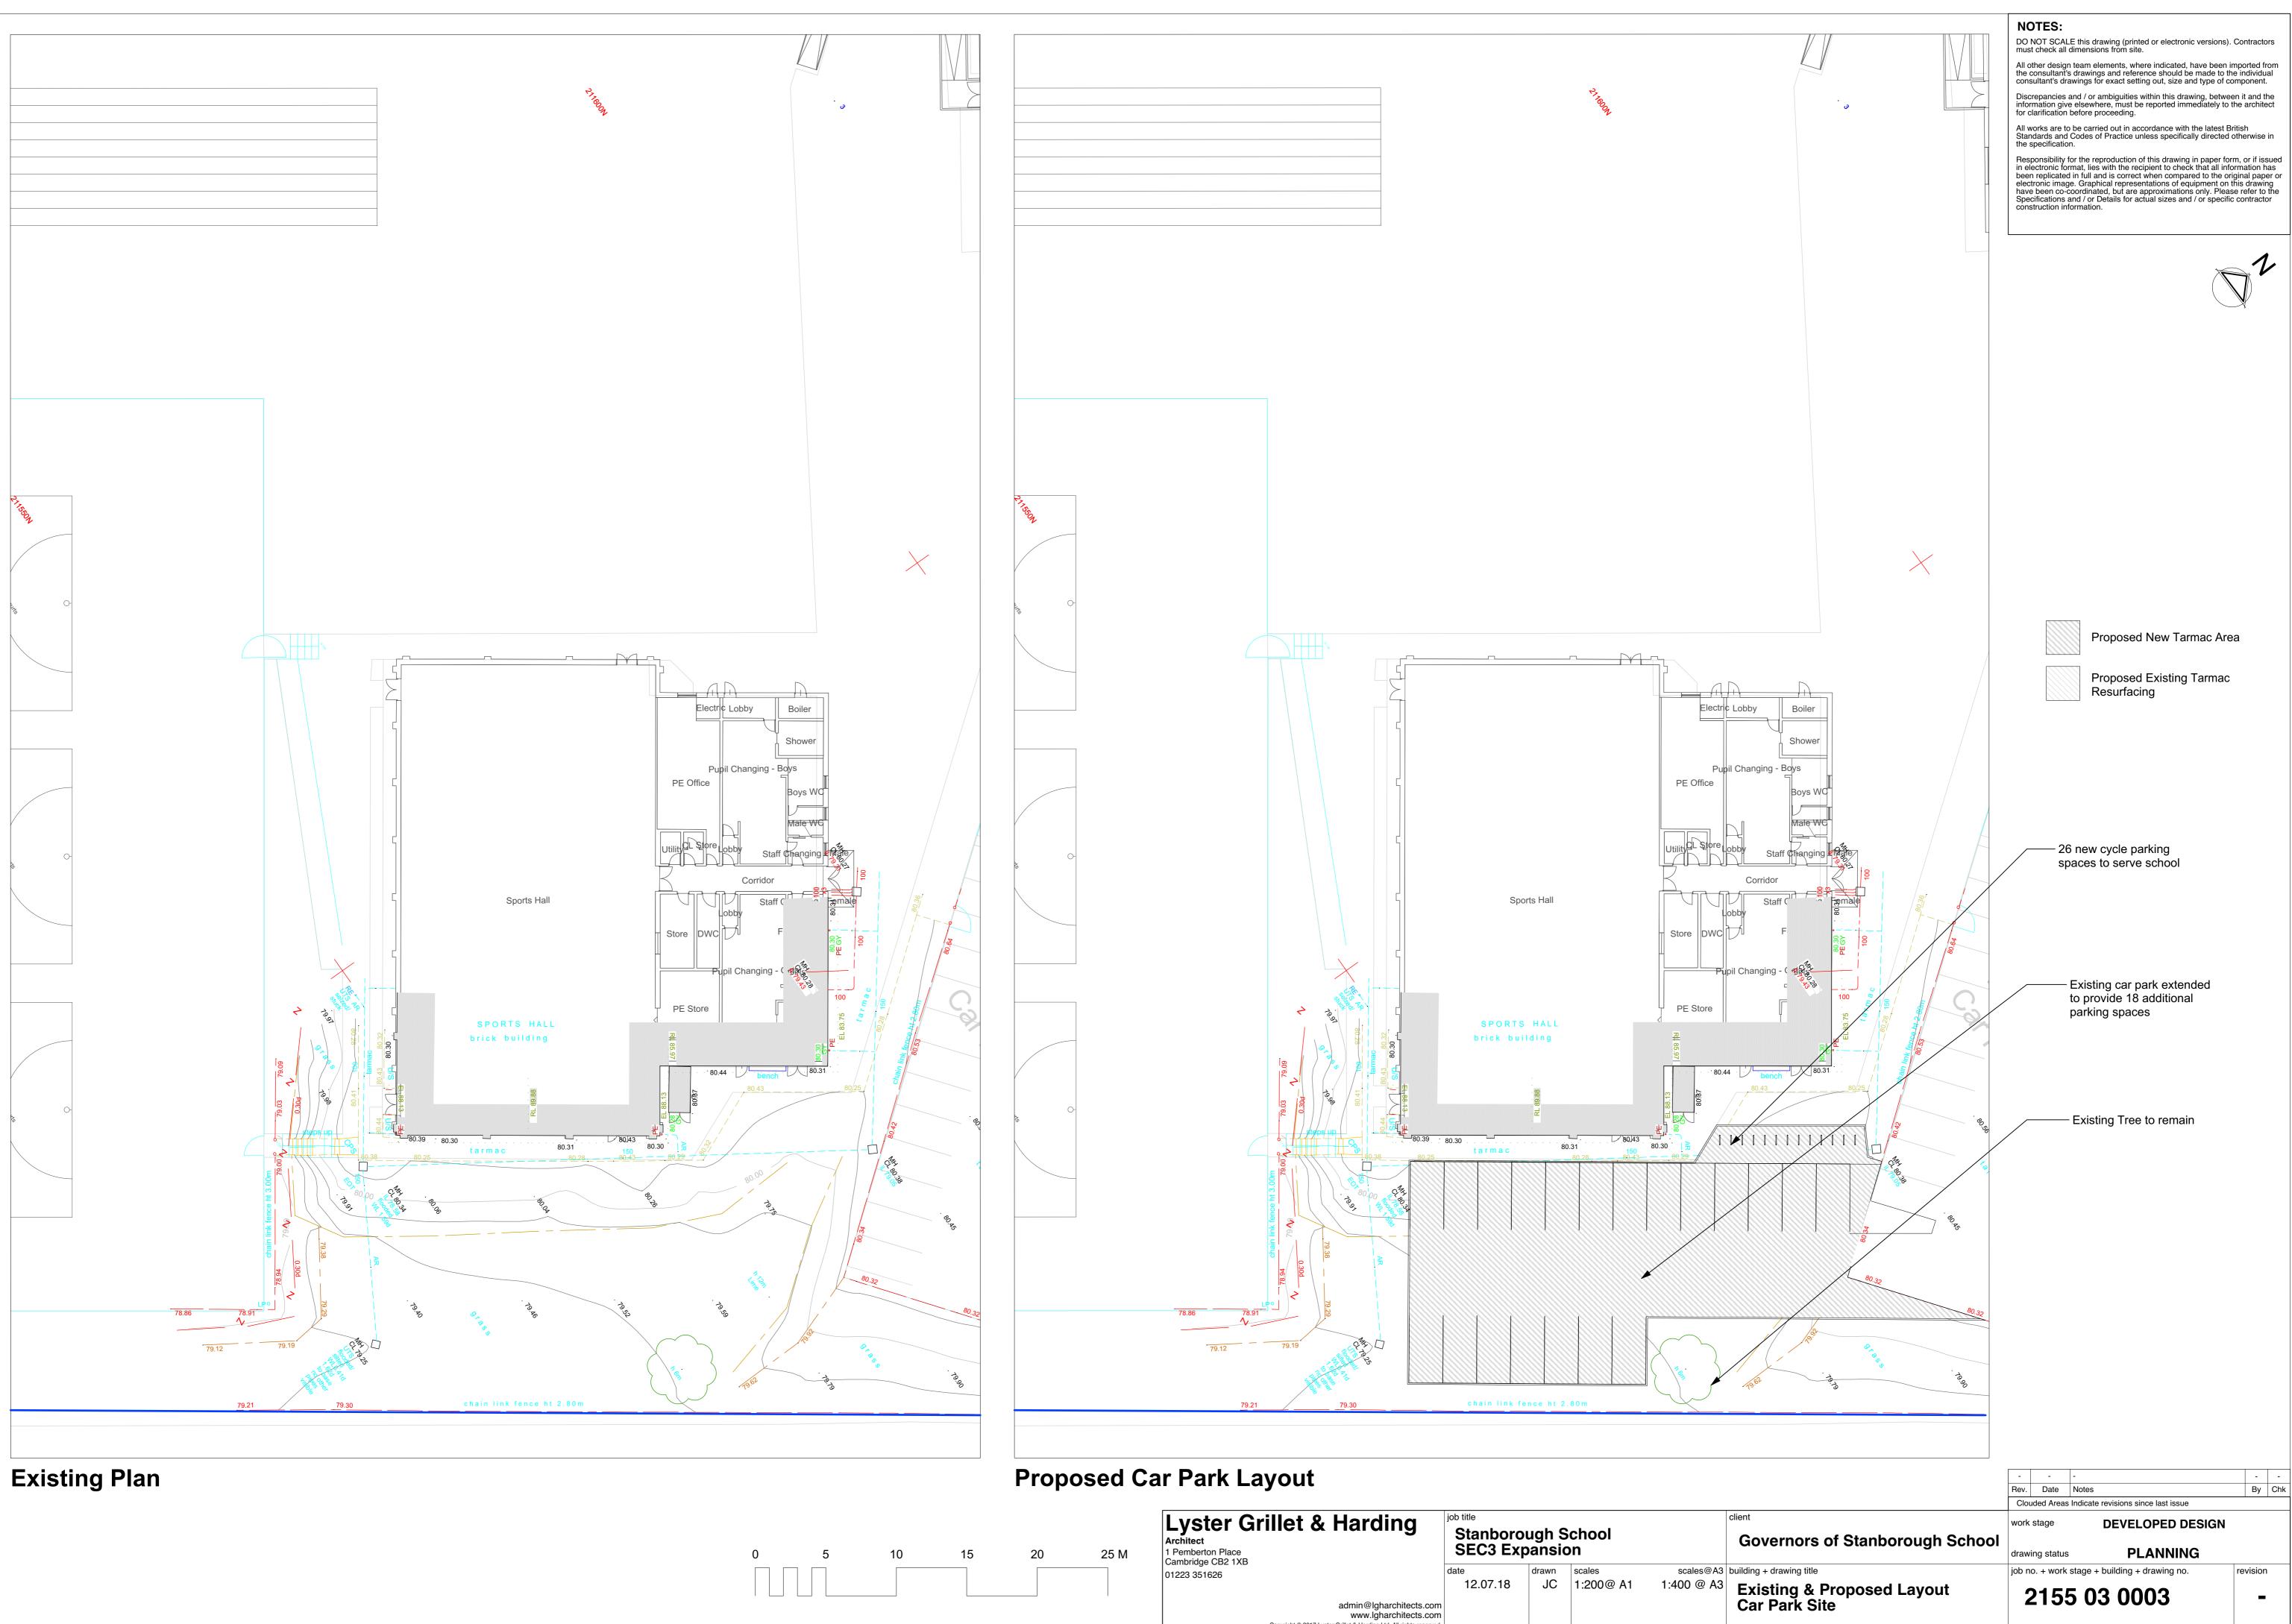

| 10 | 15 | 20 | 25 M | Lyster Grillet & Harding<br>Architect<br>1 Pemberton Place<br>Cambridge CB2 1XB<br>01223 351626                    | job title<br>Stanborough School<br>SEC3 Expansion |             |                     |                         | clie |
|----|----|----|------|--------------------------------------------------------------------------------------------------------------------|---------------------------------------------------|-------------|---------------------|-------------------------|------|
|    |    |    |      |                                                                                                                    | <sup>date</sup> 12.07.18                          | drawn<br>JC | scales<br>1:200@ A1 | scales@A3<br>1:400 @ A3 |      |
|    |    |    |      | admin@lgharchitects.co<br>www.lgharchitects.co<br>Copyright © 2017 Lyster Grillet & Harding Ltd. All rights reserv | n                                                 |             |                     |                         |      |