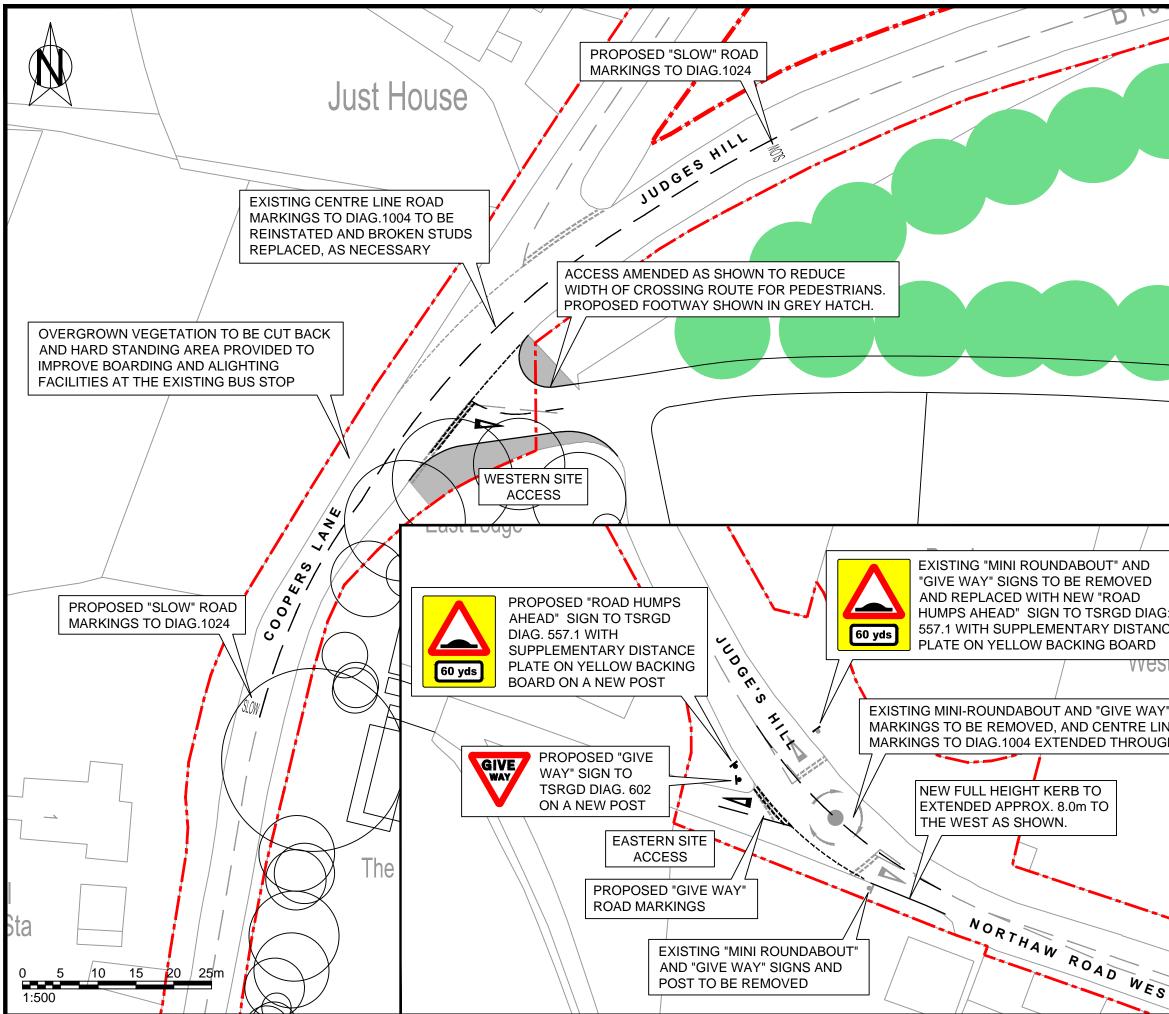

|                    | (C)<br>•                 | <ul> <li>(C) THIS DRAWING IS COPYRIGHT</li> <li>ALL DIMENSIONS TO BE CHECKED ON SITE. ONLY FIGURED DIMENSIONS ARE<br/>TO BE WORKED FROM. ANY DISCREPANCIES MUST BE REPORTED<br/>IMMEDIATELY BEFORE PROCEEDING.</li> </ul> |                                                    |    |          |              |                                  |  |  |  |  |  |  |
|--------------------|--------------------------|---------------------------------------------------------------------------------------------------------------------------------------------------------------------------------------------------------------------------|----------------------------------------------------|----|----------|--------------|----------------------------------|--|--|--|--|--|--|
|                    |                          |                                                                                                                                                                                                                           |                                                    |    |          |              |                                  |  |  |  |  |  |  |
|                    |                          |                                                                                                                                                                                                                           |                                                    |    |          |              |                                  |  |  |  |  |  |  |
|                    | _                        | EXISTING HIGHWAY<br>BOUNDARY                                                                                                                                                                                              |                                                    |    |          |              |                                  |  |  |  |  |  |  |
|                    |                          |                                                                                                                                                                                                                           |                                                    |    |          |              |                                  |  |  |  |  |  |  |
|                    |                          |                                                                                                                                                                                                                           |                                                    |    |          |              |                                  |  |  |  |  |  |  |
|                    |                          |                                                                                                                                                                                                                           |                                                    |    |          |              |                                  |  |  |  |  |  |  |
|                    |                          |                                                                                                                                                                                                                           |                                                    |    |          |              |                                  |  |  |  |  |  |  |
|                    |                          |                                                                                                                                                                                                                           |                                                    |    |          |              |                                  |  |  |  |  |  |  |
|                    |                          |                                                                                                                                                                                                                           |                                                    |    |          |              |                                  |  |  |  |  |  |  |
|                    |                          |                                                                                                                                                                                                                           |                                                    |    |          |              |                                  |  |  |  |  |  |  |
|                    |                          |                                                                                                                                                                                                                           |                                                    |    |          |              |                                  |  |  |  |  |  |  |
|                    |                          |                                                                                                                                                                                                                           |                                                    |    |          |              |                                  |  |  |  |  |  |  |
|                    |                          |                                                                                                                                                                                                                           |                                                    |    |          |              |                                  |  |  |  |  |  |  |
|                    |                          |                                                                                                                                                                                                                           |                                                    |    |          |              |                                  |  |  |  |  |  |  |
|                    |                          |                                                                                                                                                                                                                           | 1                                                  |    | 1        | 1            |                                  |  |  |  |  |  |  |
|                    |                          |                                                                                                                                                                                                                           |                                                    |    |          |              |                                  |  |  |  |  |  |  |
|                    |                          |                                                                                                                                                                                                                           |                                                    |    |          |              |                                  |  |  |  |  |  |  |
|                    |                          |                                                                                                                                                                                                                           |                                                    |    |          |              |                                  |  |  |  |  |  |  |
|                    | 3                        | 13.08.2019                                                                                                                                                                                                                | Internal layout updated                            |    | DW       | KMcM         | KMcM                             |  |  |  |  |  |  |
|                    | 2                        | 06.12.2018<br>13.08.2018                                                                                                                                                                                                  | Internal layout updated<br>Updated to suit HCC RSF | 2  | DW<br>PG | KMcM<br>KMcM | KMcM<br>KMcM                     |  |  |  |  |  |  |
|                    | -                        | 01.06.2018                                                                                                                                                                                                                | First issue                                        |    | DW       | KMcM         | KMcM                             |  |  |  |  |  |  |
|                    | REV                      | DATE                                                                                                                                                                                                                      | DESCRIPTION                                        |    | DRN      | CHKD         | APR'D                            |  |  |  |  |  |  |
| /                  | Issu                     |                                                                                                                                                                                                                           | CEPT                                               |    | ONSTR    |              | N                                |  |  |  |  |  |  |
|                    |                          |                                                                                                                                                                                                                           | IMINARY                                            |    | BUILT    |              |                                  |  |  |  |  |  |  |
|                    |                          |                                                                                                                                                                                                                           |                                                    |    |          |              |                                  |  |  |  |  |  |  |
|                    | Client                   |                                                                                                                                                                                                                           |                                                    |    |          |              |                                  |  |  |  |  |  |  |
| AG:                | LV                       | V DEV                                                                                                                                                                                                                     | ELOPMENT                                           | S  |          |              |                                  |  |  |  |  |  |  |
| NCE                |                          |                                                                                                                                                                                                                           |                                                    |    |          |              |                                  |  |  |  |  |  |  |
|                    |                          |                                                                                                                                                                                                                           |                                                    |    |          |              |                                  |  |  |  |  |  |  |
| estrial            |                          |                                                                                                                                                                                                                           |                                                    |    |          |              |                                  |  |  |  |  |  |  |
| 550 11011          |                          |                                                                                                                                                                                                                           |                                                    | ۸V |          |              | PROPOSED HIGHWAY<br>IMPROVEMENTS |  |  |  |  |  |  |
|                    |                          |                                                                                                                                                                                                                           |                                                    | AY |          |              |                                  |  |  |  |  |  |  |
| AY"                |                          |                                                                                                                                                                                                                           |                                                    | AY |          |              |                                  |  |  |  |  |  |  |
| AY"<br>LINE        |                          | PROV                                                                                                                                                                                                                      |                                                    | AY |          |              |                                  |  |  |  |  |  |  |
| AY"<br>LINE        | IM<br>Pro                | PROV                                                                                                                                                                                                                      |                                                    | AY |          |              |                                  |  |  |  |  |  |  |
| AY"<br>LINE        | IM<br>Pro                | PROV                                                                                                                                                                                                                      | EMENTS                                             | AY |          |              |                                  |  |  |  |  |  |  |
| AY"<br>LINE<br>JGH | IM<br>Pro<br>NC          | PROV<br><sub>iect</sub><br>DRTHA                                                                                                                                                                                          | EMENTS                                             | AY |          |              |                                  |  |  |  |  |  |  |
| AY"<br>LINE        | IM<br>Pro<br>NC          | PROV<br>ject<br>DRTHA<br>lle @ A3                                                                                                                                                                                         | EMENTS                                             | AY |          |              |                                  |  |  |  |  |  |  |
| AY"<br>LINE        | Pro.<br>NC<br>Sca<br>1:5 | PROV<br>ject<br>DRTHA<br>Je @ A3<br>500                                                                                                                                                                                   | EMENTS                                             | AY |          |              |                                  |  |  |  |  |  |  |
| AY"<br>LINE        | Pro<br>NC<br>Sca<br>1:5  | PROV<br>ject<br>DRTHA<br>de @ A3<br>500<br>wing Ref                                                                                                                                                                       | EMENTS                                             | AY | Re       |              |                                  |  |  |  |  |  |  |
| AY"<br>LINE        | Pro<br>NC<br>Sca<br>1:5  | PROV<br>ject<br>DRTHA<br>Je @ A3<br>500                                                                                                                                                                                   | EMENTS                                             | AY | Re<br>3  |              |                                  |  |  |  |  |  |  |
| AY"<br>LINE        | Pro<br>NC<br>Sca<br>1:5  | PROV<br>ject<br>DRTHA<br>de @ A3<br>500<br>wing Ref                                                                                                                                                                       | EMENTS                                             | AY |          |              |                                  |  |  |  |  |  |  |
| AY"<br>LINE        | Pro<br>NC<br>Sca<br>1:5  | PROV<br>ject<br>DRTHA<br>de @ A3<br>500<br>wing Ref                                                                                                                                                                       | EMENTS                                             |    | 3        |              |                                  |  |  |  |  |  |  |
| AY"<br>LINE        | Pro<br>NC<br>Sca<br>1:5  | PROV<br>ject<br>DRTHA<br>de @ A3<br>500<br>wing Ref                                                                                                                                                                       | EMENTS                                             |    | 3        |              |                                  |  |  |  |  |  |  |
| AY"<br>LINE<br>JGH | Pro<br>NC<br>Sca<br>1:5  | PROV<br>ject<br>DRTHA<br>de @ A3<br>500<br>wing Ref                                                                                                                                                                       | EMENTS                                             |    | 3        |              |                                  |  |  |  |  |  |  |
| AY"<br>LINE        | Pro<br>NC<br>Sca<br>1:5  | PROV<br>ject<br>DRTHA<br>de @ A3<br>500<br>wing Ref<br>AC001                                                                                                                                                              | EMENTS                                             | n  | 3        |              | ·                                |  |  |  |  |  |  |