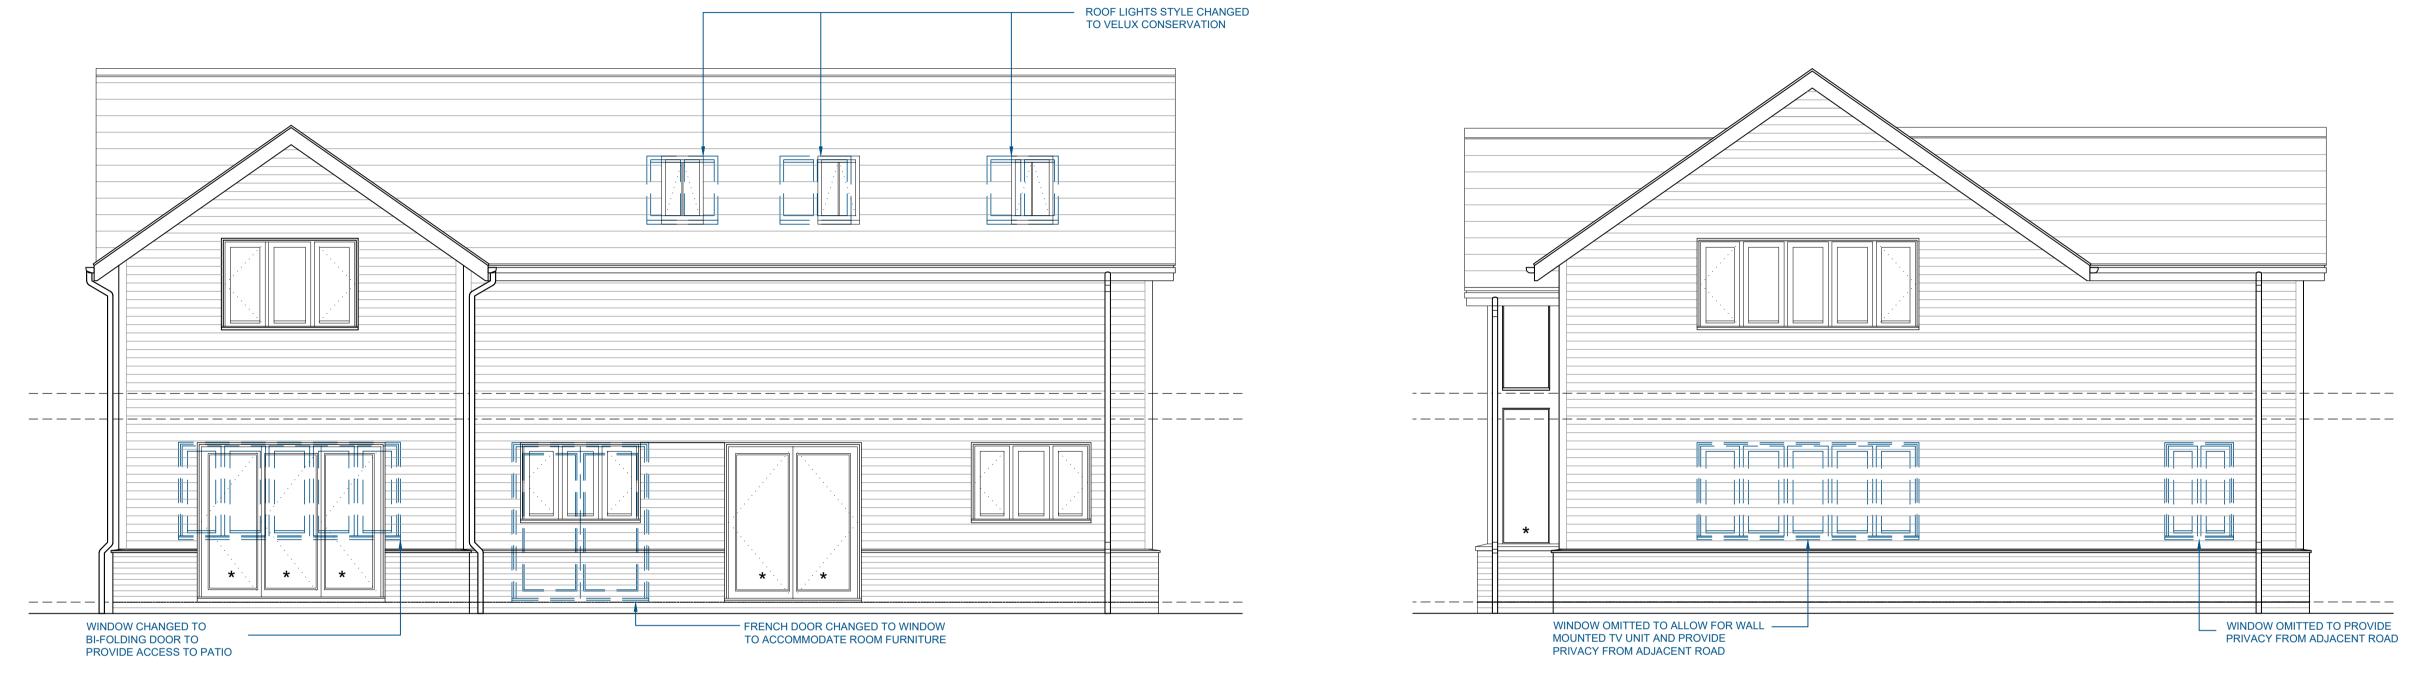

FRONT ELEVATION



### **REAR ELEVATION**







#### SIDE ELEVATION

This drawing to be read in accordance with the specification/Bills of Quantities and related drawings.

No Dimensions to be scaled from this drawing. All stated dimensions to be verified on site and the Architect notified of any discrepancies.

Scale bar 100mm at 1:1

P2 NMA AMENDMENTS TO CLIENT'S MARKUP SENT 02/06/21 08/06/21 JP P1 Planning Issue 07/01/21 BW

# PLANNING

Project

NORTHAW HOUSE COOPERS LANE NORTHAW

### Title

SETTLEMENT UNIT 1 PLOT 21 ELEVATIONS

Date Scale 1:50 1:50 A1 1:100 A3 Drawn 07/01/2021 Checked BW DR Drawing Number Revision 8250-SAU-SU1-1010-DR-A P2

## Saunders Architecture+Urban Design

saundersarchitects.com | 01707 385300 | London | Manchester | Bristol | Welwyn