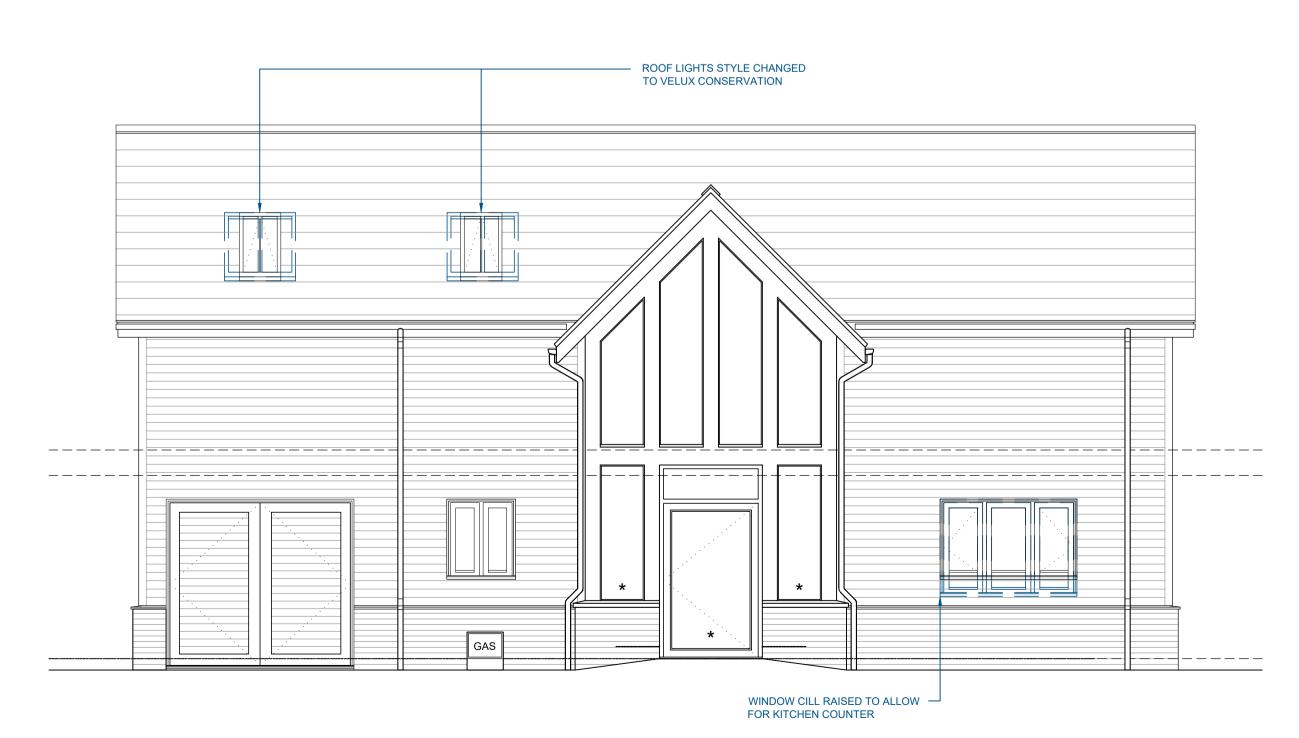

FRONT ELEVATION



### **REAR ELEVATION**







#### SIDE ELEVATION

This drawing to be read in accordance with the specification/Bills of Quantities and related drawings.

No Dimensions to be scaled from this drawing. All stated dimensions to be verified on site and the Architect notified of any discrepancies.

Scale bar 100mm at 1:1

P2 NMA AMENDMENTS TO CLIENT'S MARKUP SENT 02/06/21 08/06/21 JP P1 Planning Issue 07/01/21 BW

# PLANNING

Project

NORTHAW HOUSE COOPERS LANE NORTHAW

### Title

SETTLEMENT UNIT 1 PLOT 21 ELEVATIONS

Date Scale 1:50 1:50 A1 1:100 A3 Drawn 07/01/2021 Checked BW DR Drawing Number Revision 8250-SAU-SU1-1010-DR-A P2

## Saunders Architecture+Urban Design

saundersarchitects.com | 01707 385300 | London | Manchester | Bristol | Welwyn