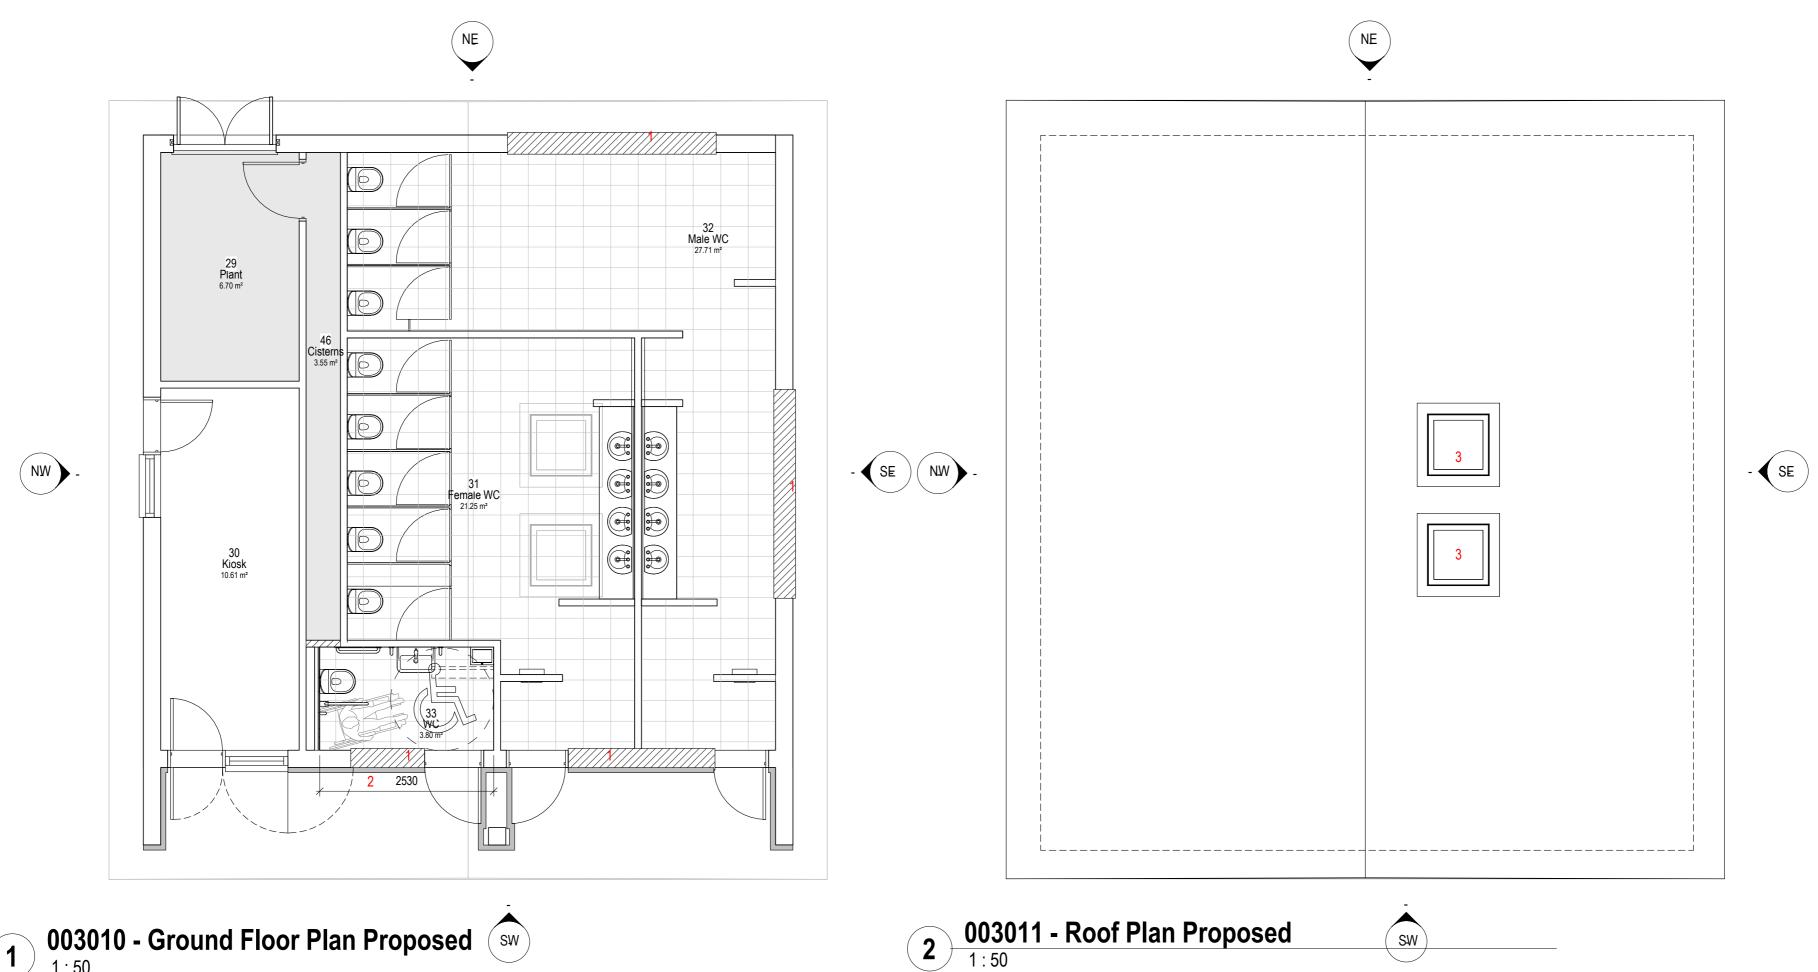

**003010 - Ground Floor Plan Proposed** 

KEY

- Existing high level windows and vents infilled
- 1. New Cladding to external walls and doors (Phase 1B works) 2.

Existing rooflights to be retained 3.

Revisions