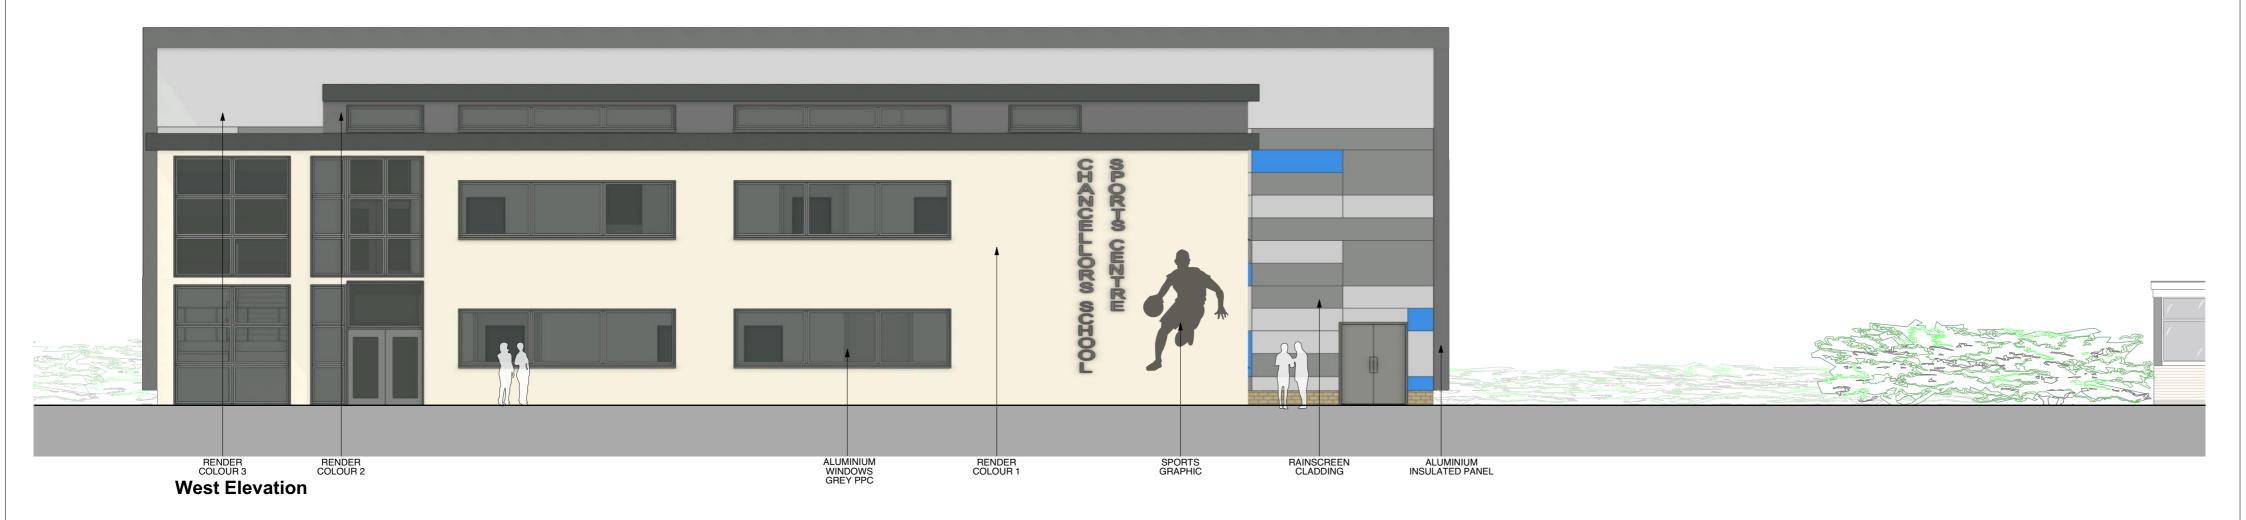

| ob title                     |       |        |                          | client                                                | work stage              | Preparation and Brief      |          |
|------------------------------|-------|--------|--------------------------|-------------------------------------------------------|-------------------------|----------------------------|----------|
| Sports Hall & Teaching Block |       |        | lock                     | Chancellors School                                    | drawing status Approval |                            |          |
| date                         | drawn | scales | scales                   | building + drawing title                              | job no. + work stag     | e + building + drawing no. | revision |
| March 18                     | TM    |        | 1:100 @ A1<br>1:200 @ A3 | Sports Hall & Teaching Block<br>Elevations in Context | 2154                    | 00 / 0131                  |          |