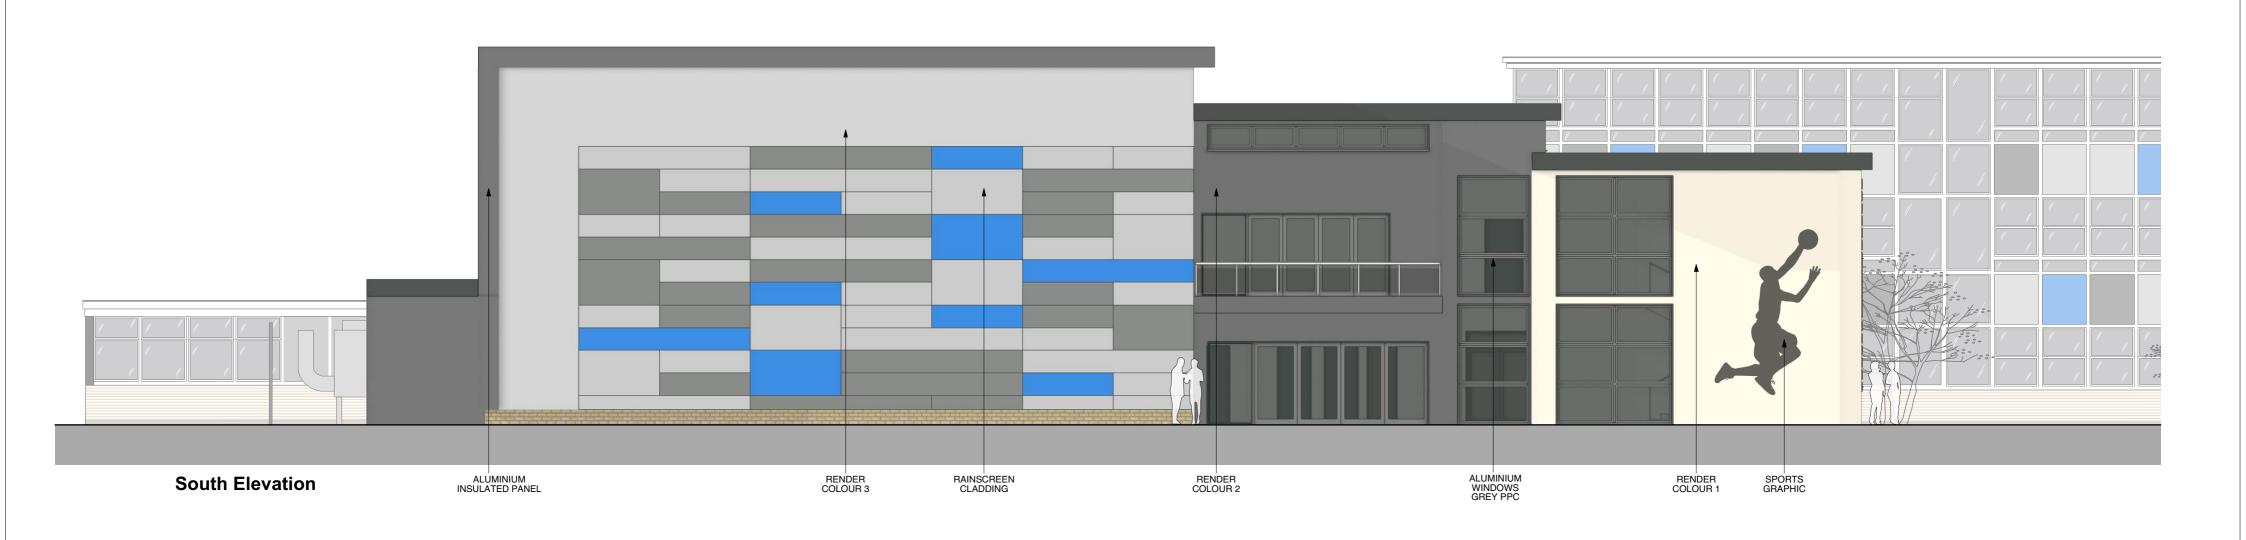

| ob title                     |       |        |                          | client                                                | work stage              | Preparation and Brief      |          |
|------------------------------|-------|--------|--------------------------|-------------------------------------------------------|-------------------------|----------------------------|----------|
| Sports Hall & Teaching Block |       |        | lock                     | Chancellors School                                    | drawing status Approval |                            |          |
| date                         | drawn | scales | scales                   | building + drawing title                              | job no. + work stag     | e + building + drawing no. | revision |
| March 18                     | TM    |        | 1:100 @ A1<br>1:200 @ A3 | Sports Hall & Teaching Block<br>Elevations in Context | 2154                    | 00 / 0131                  |          |