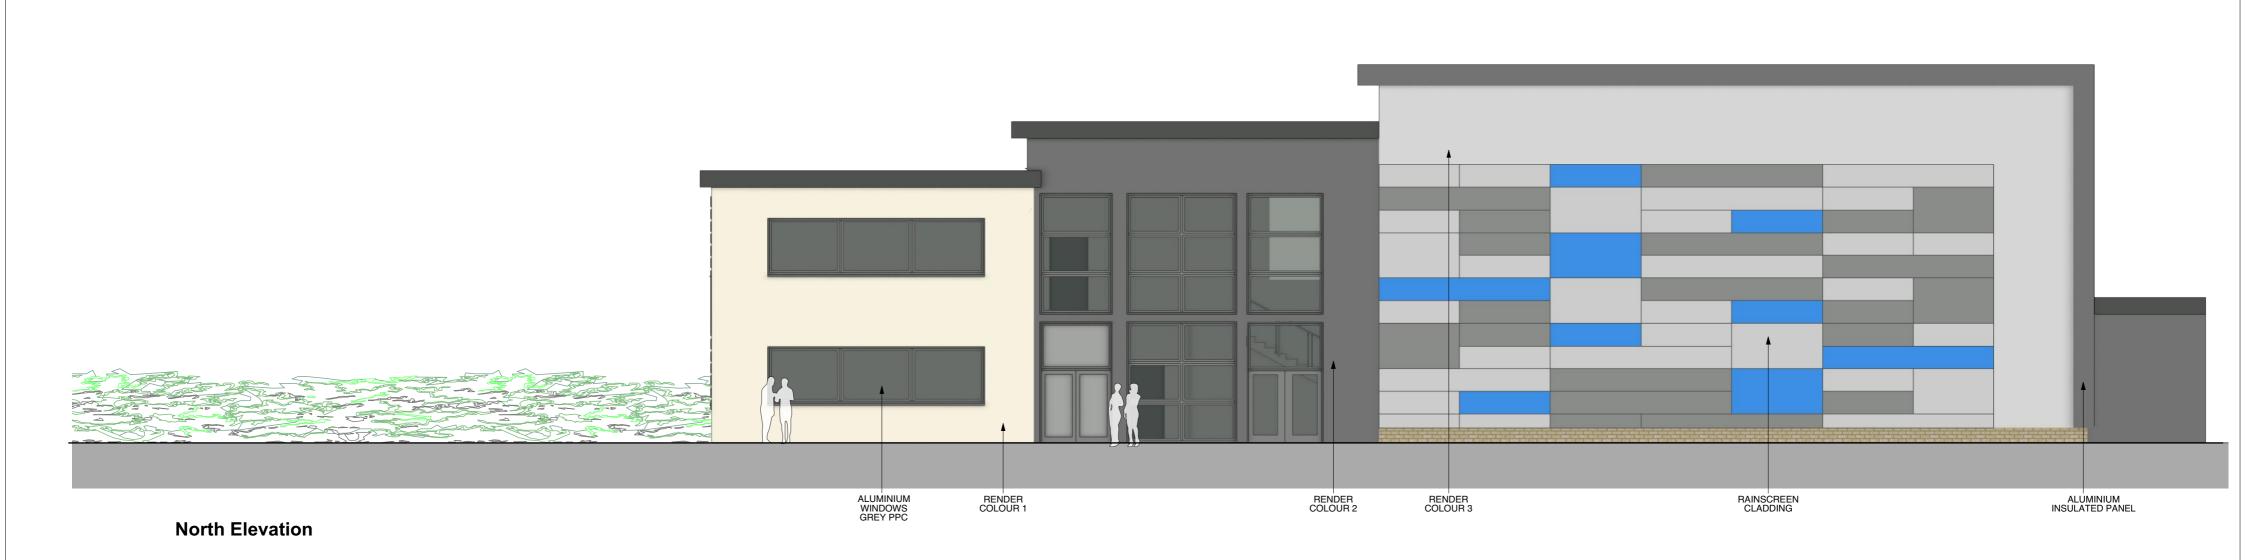

| ob title                     |       |        |                          | client                                                | work stage              | Preparation and Brief      |          |
|------------------------------|-------|--------|--------------------------|-------------------------------------------------------|-------------------------|----------------------------|----------|
| Sports Hall & Teaching Block |       |        | lock                     | Chancellors School                                    | drawing status Approval |                            |          |
| date                         | drawn | scales | scales                   | building + drawing title                              | job no. + work stag     | e + building + drawing no. | revision |
| March 18                     | TM    |        | 1:100 @ A1<br>1:200 @ A3 | Sports Hall & Teaching Block<br>Elevations in Context | 2154                    | 00 / 0131                  |          |