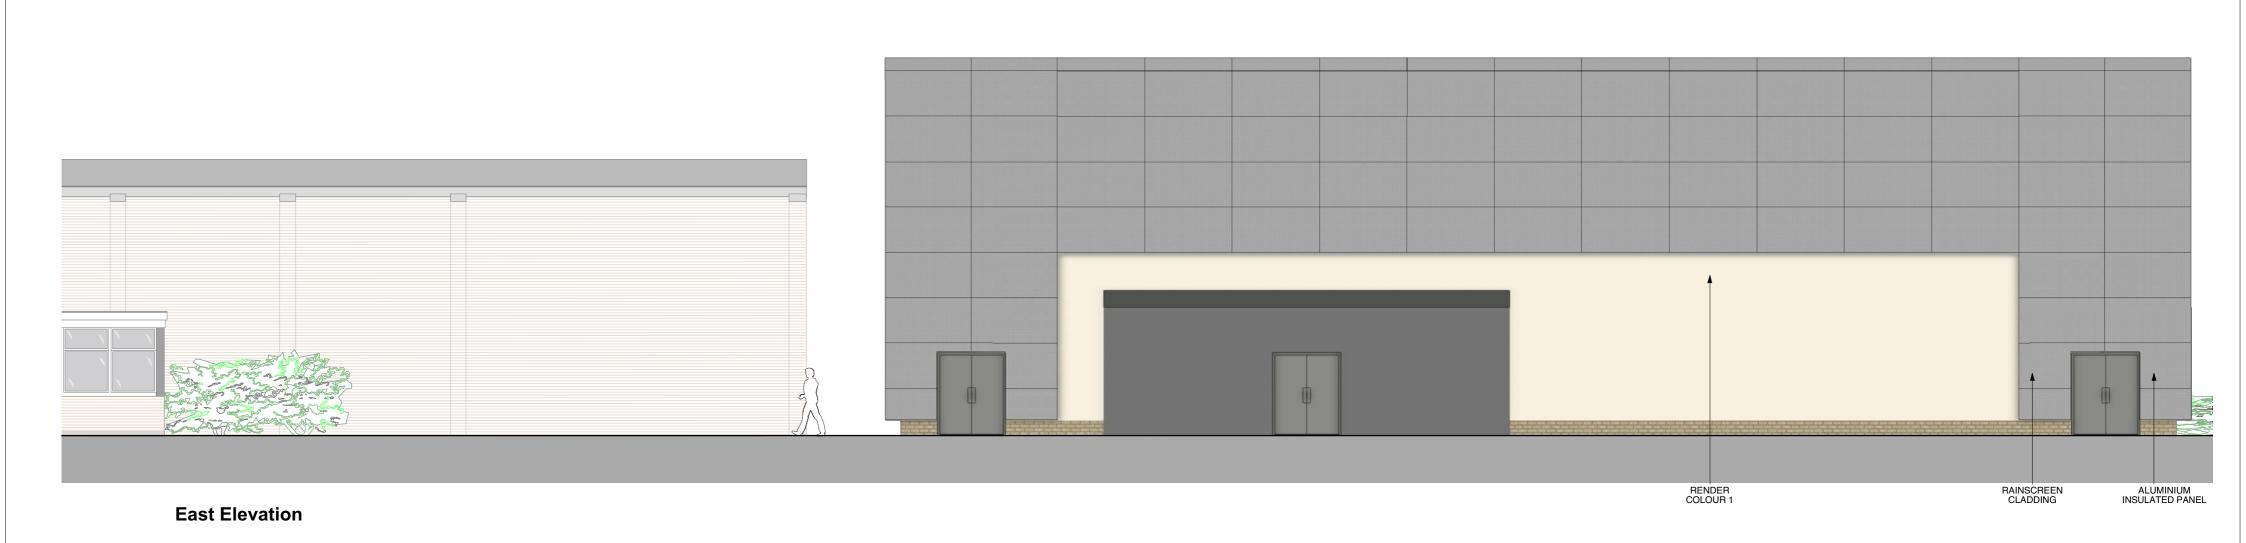

| ob title                     |       |        |                          | client                                                | work stage              | Preparation and Brief      |          |
|------------------------------|-------|--------|--------------------------|-------------------------------------------------------|-------------------------|----------------------------|----------|
| Sports Hall & Teaching Block |       |        | lock                     | Chancellors School                                    | drawing status Approval |                            |          |
| date                         | drawn | scales | scales                   | building + drawing title                              | job no. + work stag     | e + building + drawing no. | revision |
| March 18                     | TM    |        | 1:100 @ A1<br>1:200 @ A3 | Sports Hall & Teaching Block<br>Elevations in Context | 2154                    | 00 / 0131                  |          |