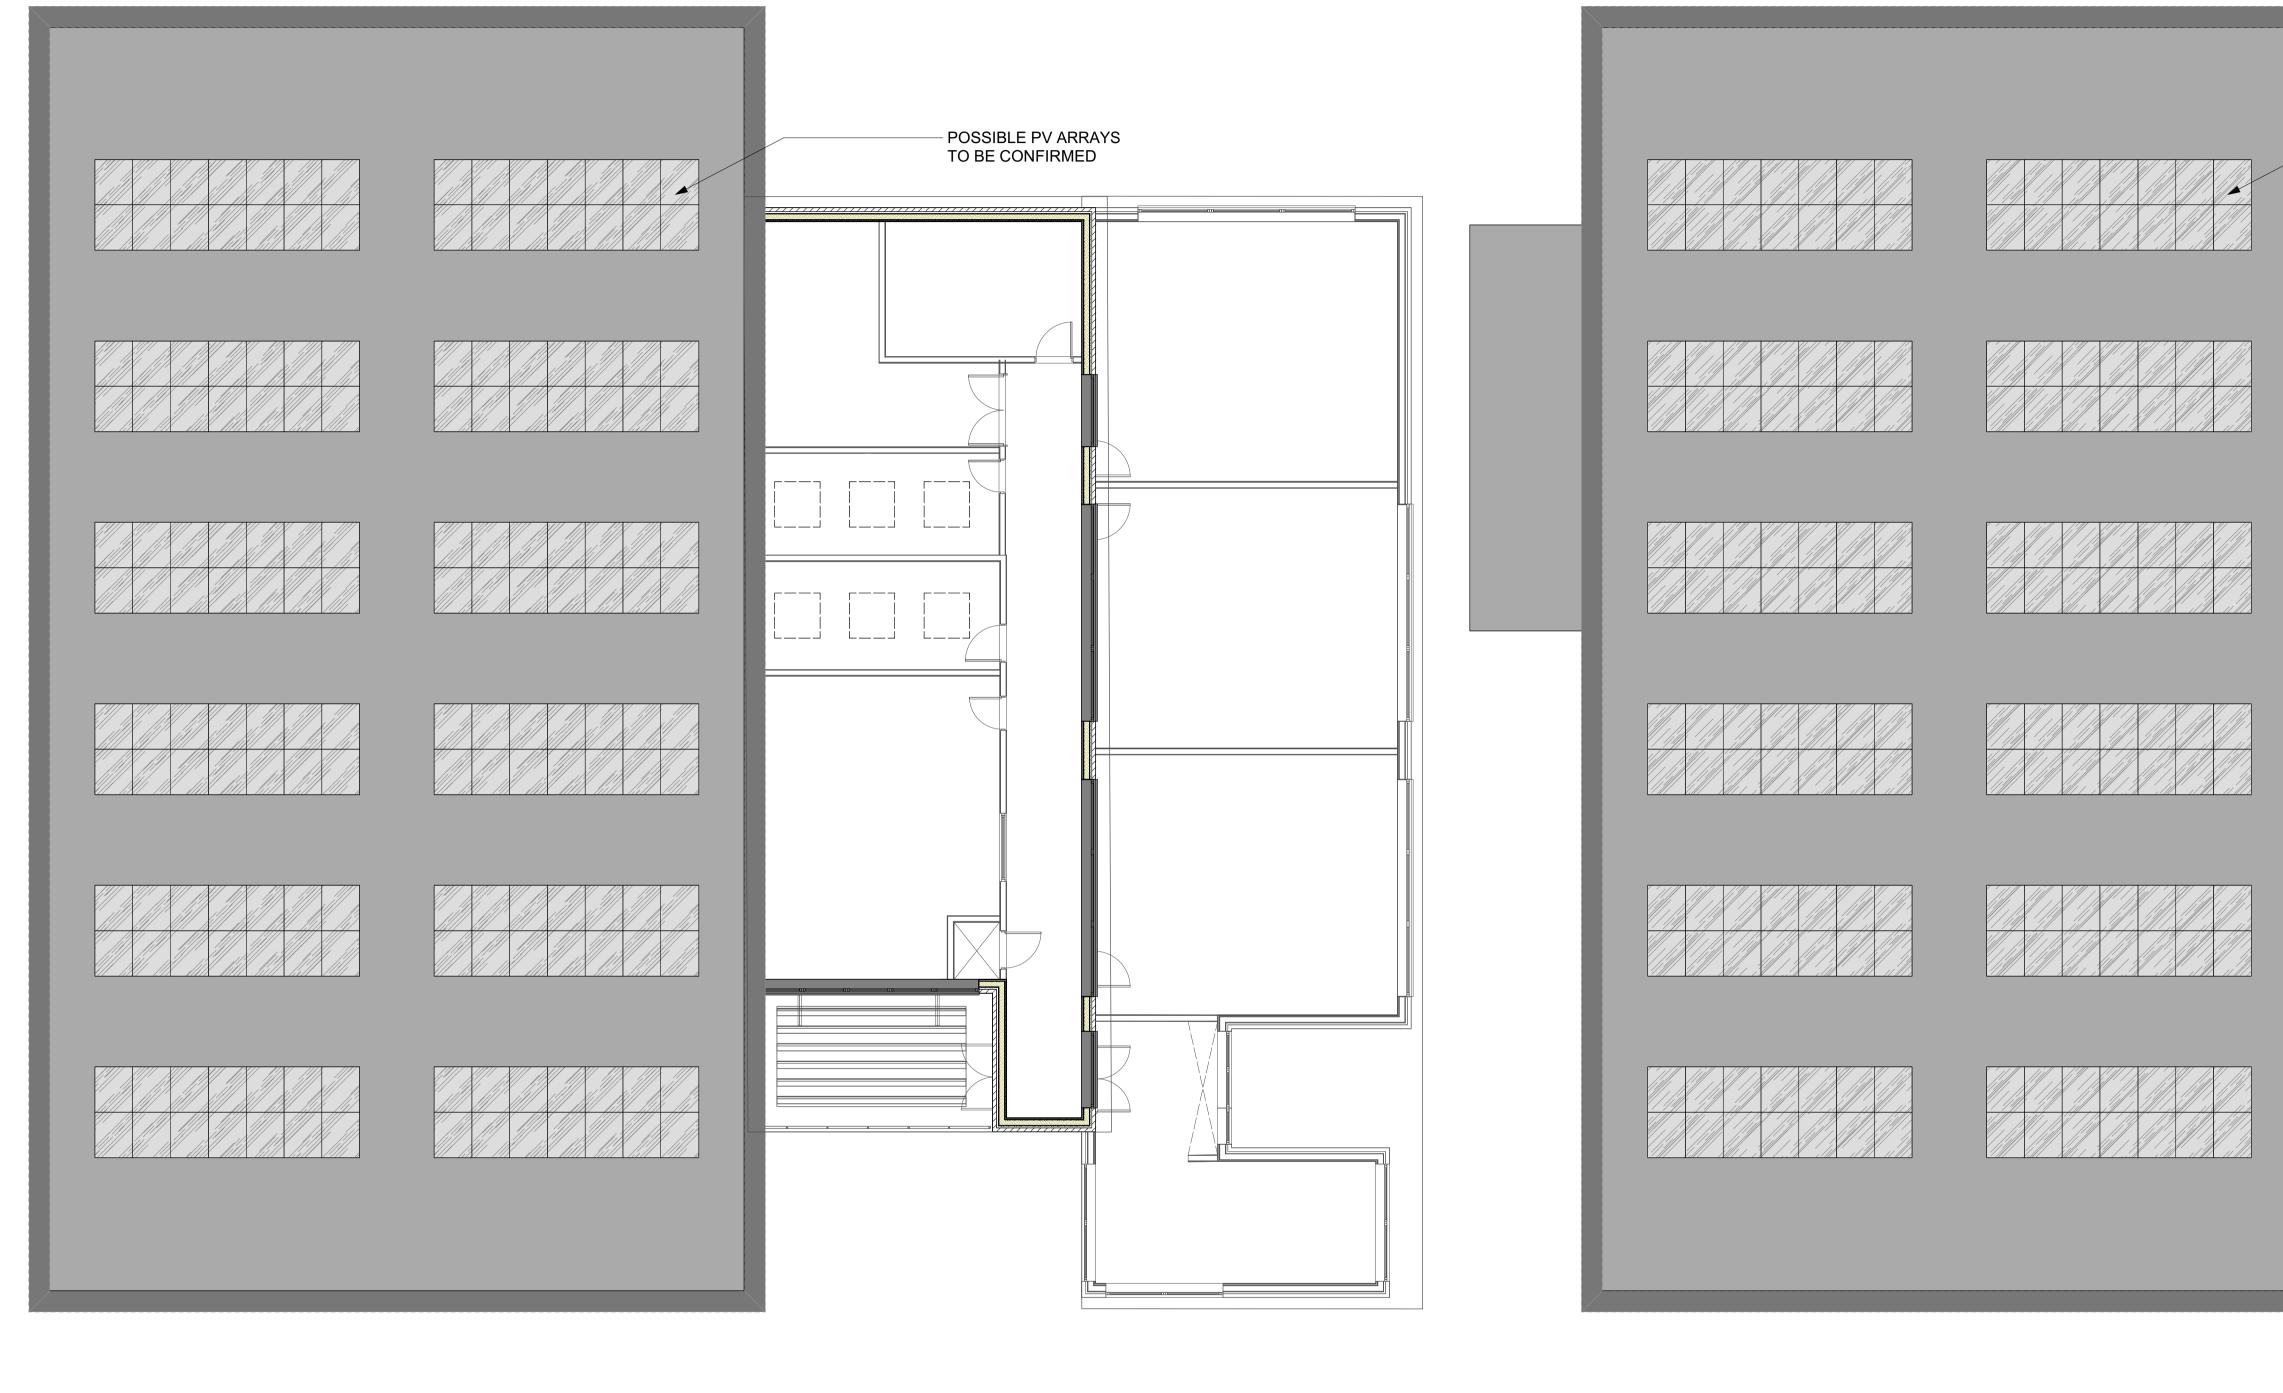

NEW SPORTS HALL BLOCK CLERESTOREY PLAN 1:100

NEW SPORTS HALL BLOCK ROOF PLAN 1:100

## - POSSIBLE PV ARRAYS TO BE CONFIRMED

| 1<br>3 | Sports Hall & Teaching Block<br>Clerestorey & Roof Plans | 2154 / 00 / 0111                              |        |
|--------|----------------------------------------------------------|-----------------------------------------------|--------|
| s I    | building + drawing title                                 | job no. + work stage + building + drawing no. | vision |
|        | Chancellors School                                       | drawing status                                |        |
| 0      | client                                                   | work stage Preparation and Brief              |        |