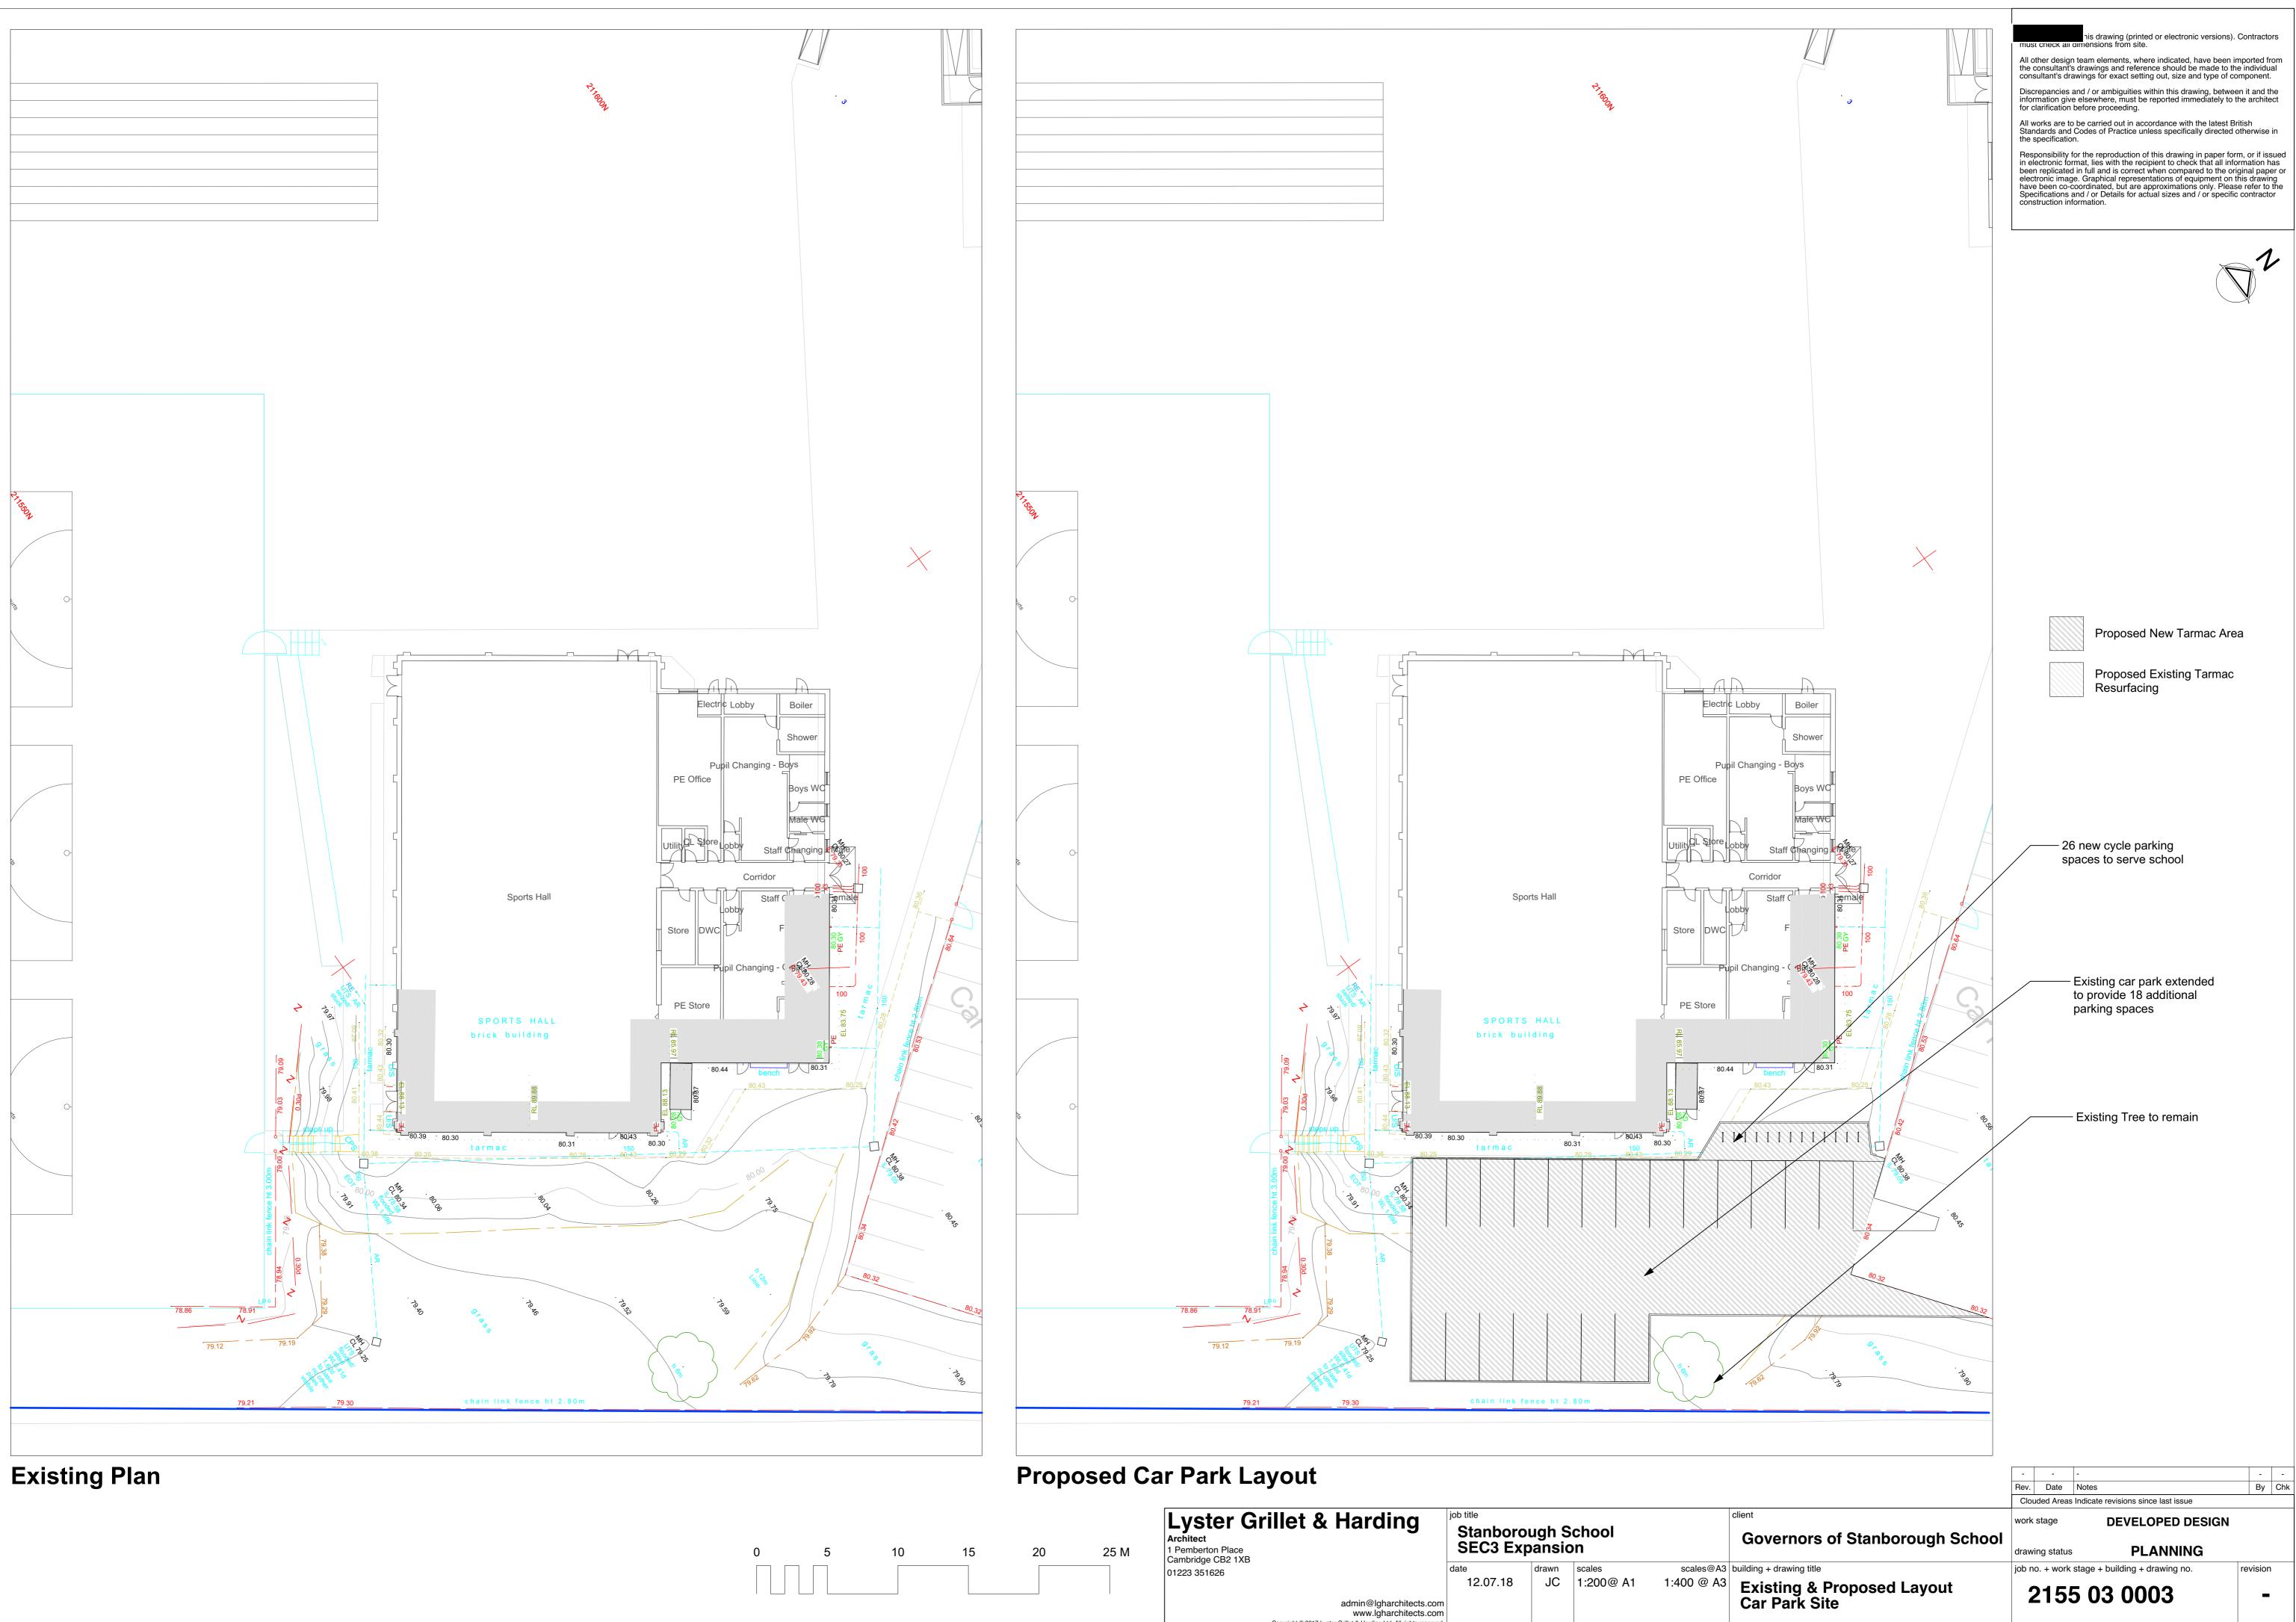

| 10 | 15 | 15 20 2 | 25 M | Lyster Grillet & Harding<br>Architect<br>1 Pemberton Place<br>Cambridge CB2 1XB                                     | job title<br>Stanborough School<br>SEC3 Expansion |             |                     |                         | clie |
|----|----|---------|------|---------------------------------------------------------------------------------------------------------------------|---------------------------------------------------|-------------|---------------------|-------------------------|------|
|    |    |         |      | 01223 351626                                                                                                        | <sup>date</sup> 12.07.18                          | drawn<br>JC | scales<br>1:200@ A1 | scales@A3<br>1:400 @ A3 |      |
|    |    |         |      | admin@lgharchitects.co<br>www.lgharchitects.co<br>Copyright © 2017 Lyster Grillet & Harding Ltd. All rights reserve | n                                                 |             |                     |                         | (    |