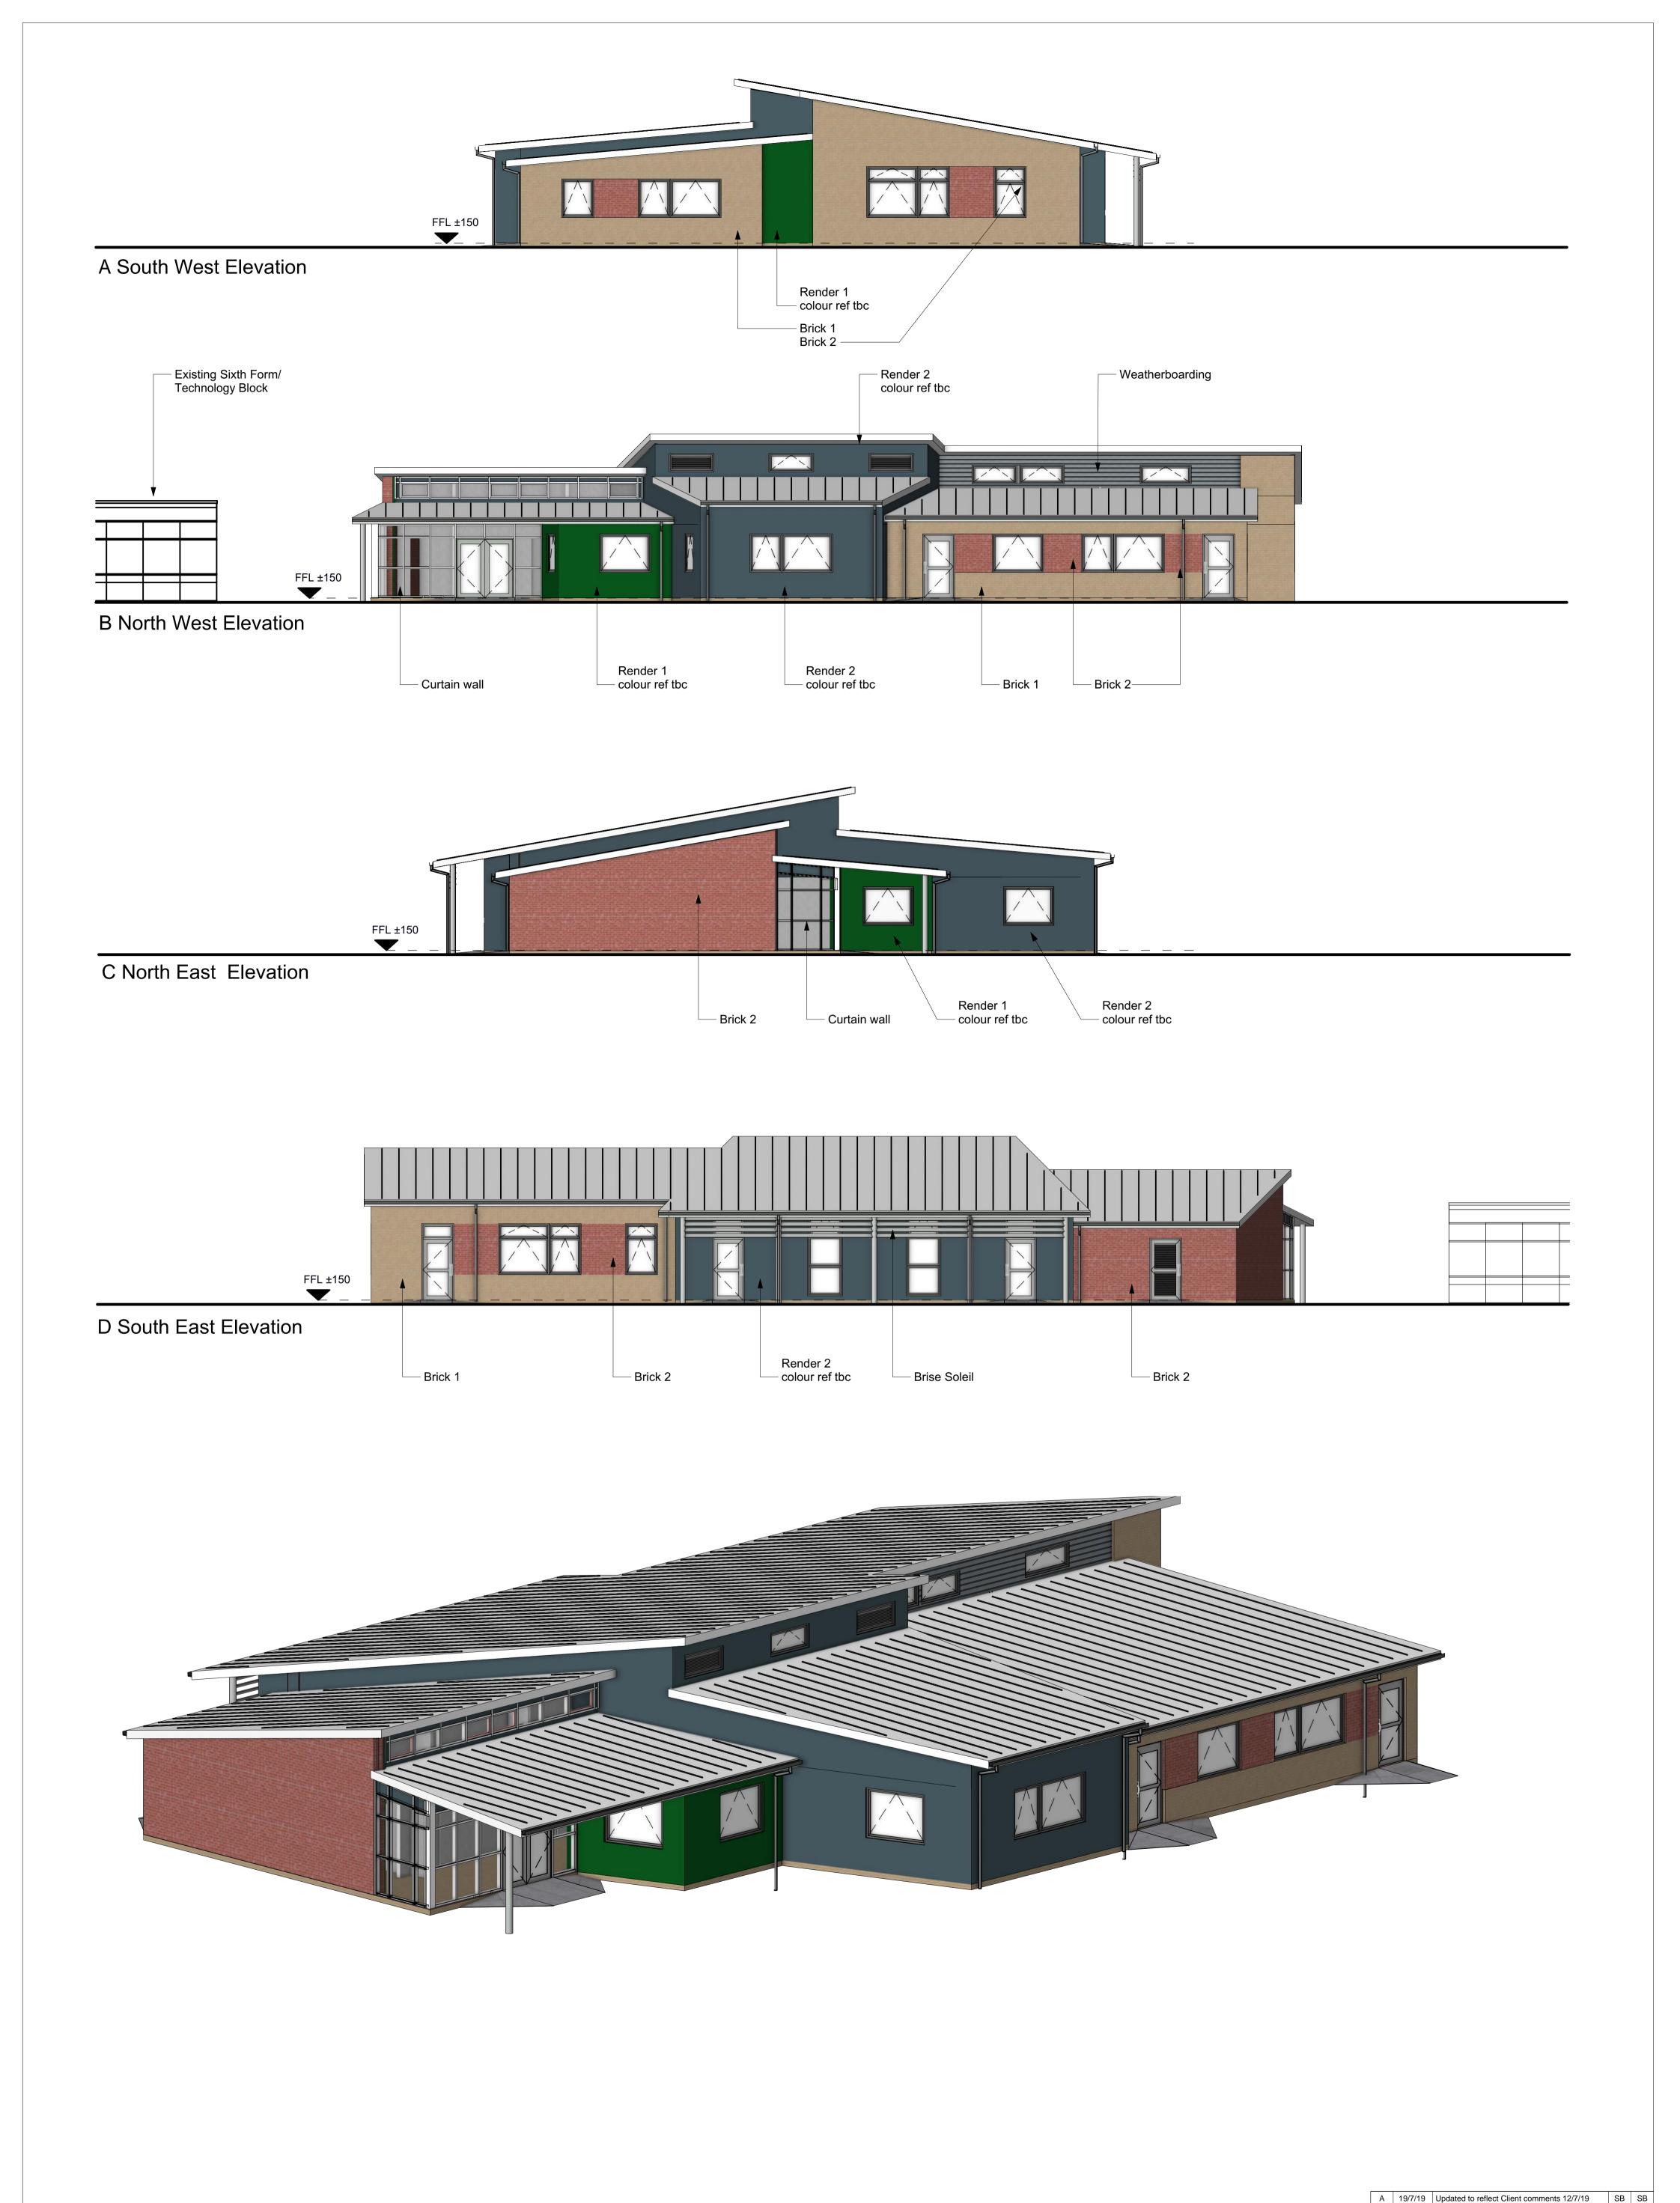

|                                                |                                       |             |                      |                         |                                                  | Rev.                                                | Date | Notes Indicate revisions since last issue       | By Chk   |
|------------------------------------------------|---------------------------------------|-------------|----------------------|-------------------------|--------------------------------------------------|-----------------------------------------------------|------|-------------------------------------------------|----------|
| Architect  1 Pemberton Place Cambridge CB2 1XB | Stanborough School ESFA CIF BID 19/20 |             |                      |                         | Governors of Stanborough School                  | work stage Technical Design APPROVAL drawing status |      |                                                 |          |
|                                                |                                       | drawn<br>JC | scales<br>1:100 @ A1 | scales@A3<br>1:200 @ A3 | building + drawing title  Music Block Elevations |                                                     |      | stage + building + drawing no.  2  / 04  / 0015 | revision |