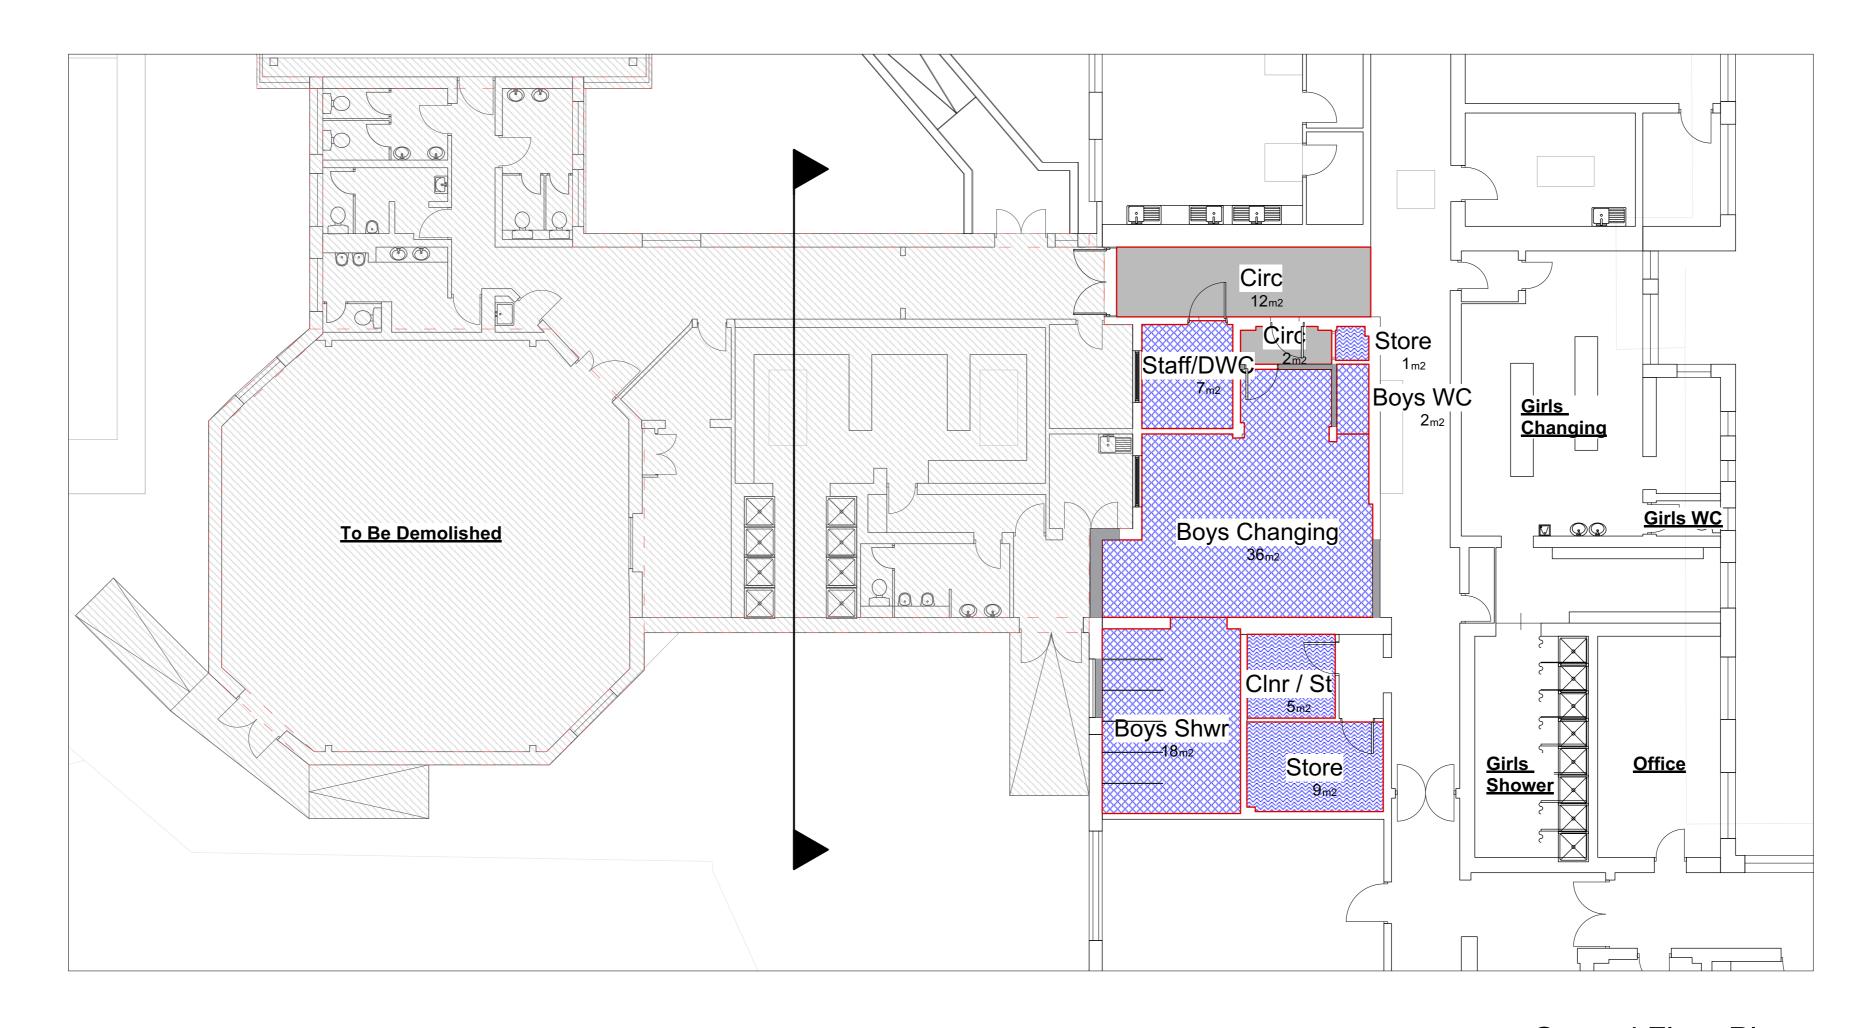

10 M

**Ground Floor Plan** 

|                                               |                                                                                                                         |                                      |       |            |            |                              | Rev.  | Date ouded Areas | Notes<br>s Indicate re | evisions since last issue | Ву       |
|-----------------------------------------------|-------------------------------------------------------------------------------------------------------------------------|--------------------------------------|-------|------------|------------|------------------------------|-------|------------------|------------------------|---------------------------|----------|
| Lyster Gr                                     | illet & Harding                                                                                                         | Stanborough School Music/Drama Block |       |            |            | Hertfordshire County Council | work  | k stage          |                        | Preparation and Brief     |          |
| Architect 1 Pemberton Place Cambridge CB2 1XB | _                                                                                                                       |                                      |       |            |            |                              | drav  | ving status      | 6                      | Approval                  |          |
| 01223 351626                                  |                                                                                                                         | date                                 | drawn | scales     | scales@A3  | building + drawing title     | job ı | no. + work       | stage + b              | uilding + drawing no.     | revision |
| 01223 366604                                  | admin@lgharchitects.com<br>www.lgharchitects.com<br>Copyright © 2017 Lyster Grillet & Harding Ltd. All rights reserved. |                                      | JC    | 1:100 @ A1 | 1:200 @ A3 | Conversion Elevations        |       | 2142 / 03 / 0020 |                        |                           | -        |