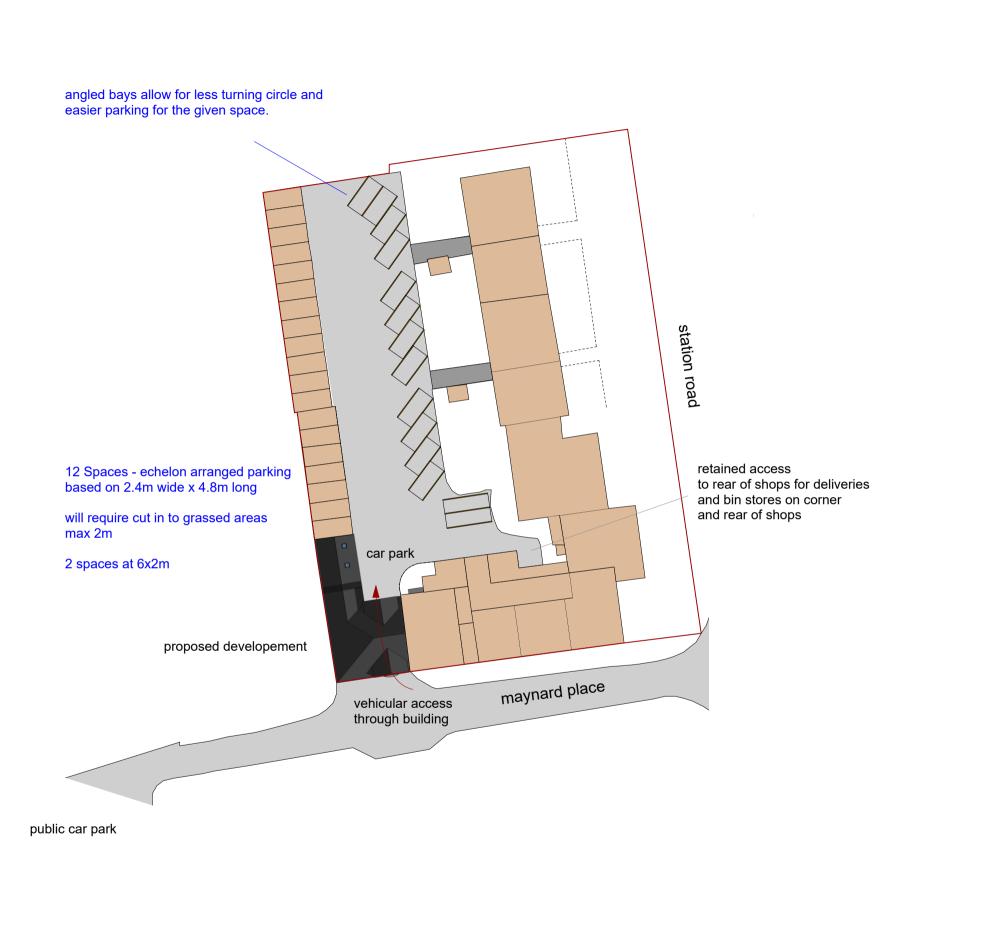

project / site

17 & 17A station road, cuffley, herts

client

willow city estates plc

orientation

type parking plan

for client approval / planning / building

control

A - SH 11/01/15 changes to bay arragements due to requirments and suggestions from planners and highways dept.

drawn by

Stuart Hancock RIBA BSc (Hons) Architecture

1:625 @ A3

date 2 Nov 2015

0/A000/LP/011

proposed car park markings to organise open car park to accomodate more vehicles