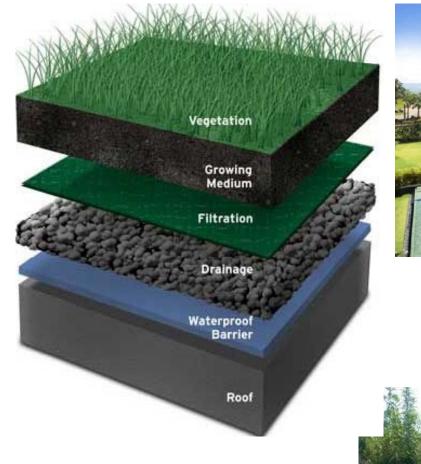

## 

oshwal centre storage

Unit 26 Cygnus Business Centre, Dalmeyer Road NW10 2XA Tel.: +44 (020) 8451 7833 +44 (020) 8459 9600 Fax: +44 (020) 8451 3370 Email: I.vekaria@saloria.co.uk website: www.saloria.co.uk here are some examples of the type of outlook the green roof (green hatch in drawing 6842-30-P1) will have on the storage building. the part covered by the green roof are facing the oshwal house