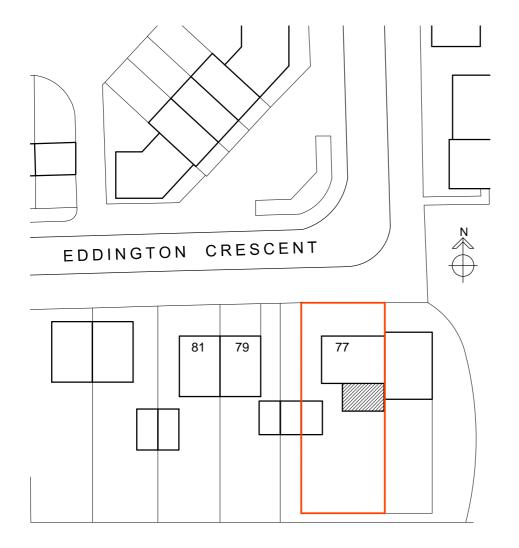

## Project

77 EDDINGTON CRESCENT WGC.

BLOCK PLAN

| Drawn By:    | ALI      | Scale | 1:500 | Date: Nov 2015 |
|--------------|----------|-------|-------|----------------|
| Drg Status:  | PLANNING |       |       | Checked        |
| Drawing No : | 3756     | -OS2  |       | Revision       |

## BLOCK PLAN 1:500