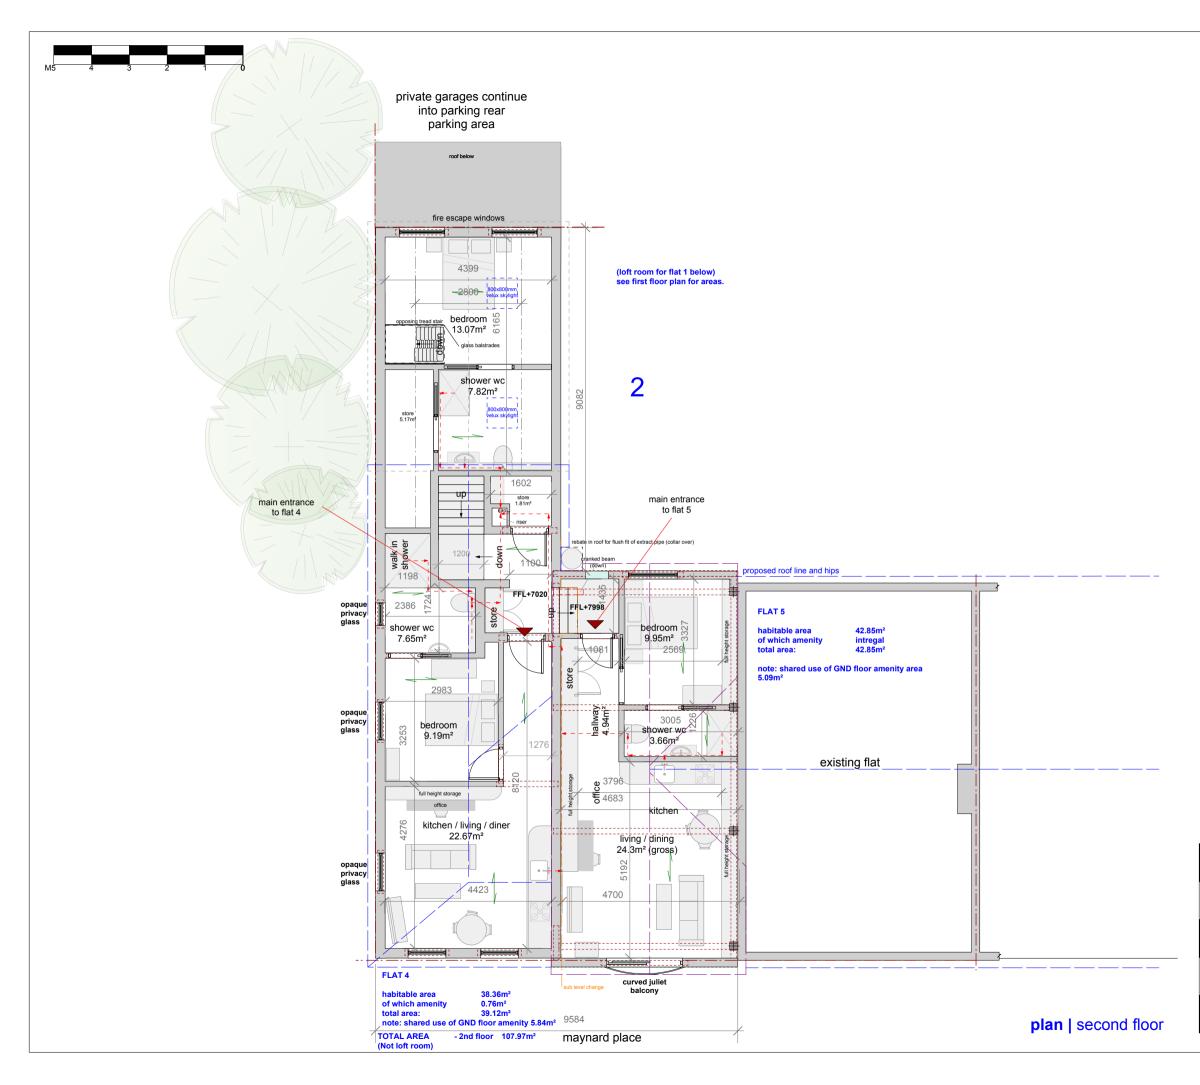

|     | hancock<br>architecture<br>eco-design and development<br>in the built environment<br>t: 07742 644587<br>e: stuart@hancockarchitecture.co.uk<br>Hancock Architecture Ltd<br>1st Floor Offices, Unit 47 |
|-----|-------------------------------------------------------------------------------------------------------------------------------------------------------------------------------------------------------|
|     | The Shipyard Estate<br>Brightlingsea<br>Essex CO7 0AR                                                                                                                                                 |
|     | project / site<br>maynard place, cuffley, herts                                                                                                                                                       |
|     | client willow city estates plc                                                                                                                                                                        |
|     |                                                                                                                                                                                                       |
|     | type proposed plan - second floor                                                                                                                                                                     |
|     | status for client approval / planning / building control                                                                                                                                              |
|     | revisions                                                                                                                                                                                             |
|     | A - 10/01/15 - SH - footprint and layout changes due to survey.                                                                                                                                       |
|     | B - 22/01/15 - SH - layout changes to flats 2 & 3                                                                                                                                                     |
| -   | C - 22/06/15 - SH - layout changes to flat 1 -<br>general mass reduction                                                                                                                              |
| 0   |                                                                                                                                                                                                       |
| - m | drawn by Stuart Hancock<br>RIBA BSc (Hons) Architecture                                                                                                                                               |
| 4   | scale 1:100 @ A3 date 27 Nov 2014                                                                                                                                                                     |
| M5  | dwg no 0/A100/PR/003 rev D                                                                                                                                                                            |