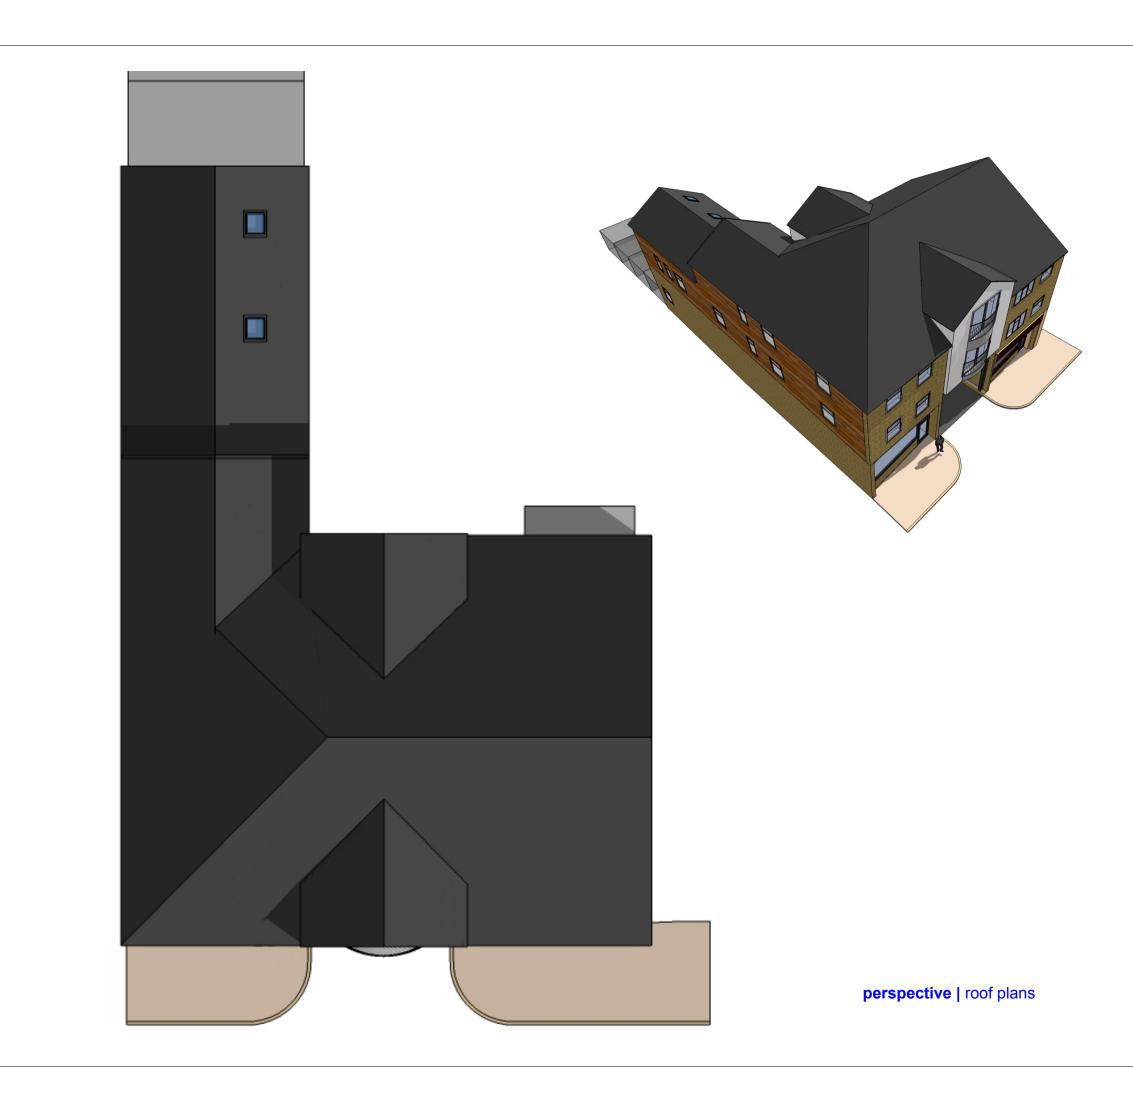

| t: 07742 644587<br>e: stuart@hancockarchitecture.co.uk<br>Hancock Architecture Ltd<br>Stis Floor Offices, Unit 47<br>The Shipyard Estates<br>Brightlingsea<br>Essex CO7 0AR<br>project / site<br>maynard place, cuffley, herts<br>client<br>willow city estates<br>orientation<br>type proposed perspectives / roof plans<br>status for client approval / planning / building<br>control<br>revisions<br>A - SH - 13th Jul 15<br>amended to reduce overal mass and<br>overlooking<br>drawn by Stuart Hancock<br>RIBA BSC (Hons) Architecture<br>scale NTS                                                                                                                                                                                                                                                                                                                                                                                                                                                                                                                                                                                                                                                                                                                                                                                                                                                                                                                                                                                                                                                                                                                                                                                                                                                                                                                                                                                                                                                                        |              | hancock<br>architecture<br>eco-design and development<br>in the built environment |
|----------------------------------------------------------------------------------------------------------------------------------------------------------------------------------------------------------------------------------------------------------------------------------------------------------------------------------------------------------------------------------------------------------------------------------------------------------------------------------------------------------------------------------------------------------------------------------------------------------------------------------------------------------------------------------------------------------------------------------------------------------------------------------------------------------------------------------------------------------------------------------------------------------------------------------------------------------------------------------------------------------------------------------------------------------------------------------------------------------------------------------------------------------------------------------------------------------------------------------------------------------------------------------------------------------------------------------------------------------------------------------------------------------------------------------------------------------------------------------------------------------------------------------------------------------------------------------------------------------------------------------------------------------------------------------------------------------------------------------------------------------------------------------------------------------------------------------------------------------------------------------------------------------------------------------------------------------------------------------------------------------------------------------|--------------|-----------------------------------------------------------------------------------|
| Image: Project / site Shipyard Estate Brightingsea Essex CO7 0AR   project / site maynard place, cuffley, herts   client willow city estates   orientation   for client approval / planning / building control   revisions   A - SH - 13th Jul 15 amended to reduce overal mass and overlooking   drawn by Stuart Hancock RIBA BSc (Hons) Architecture                                                                                                                                                                                                                                                                                                                                                                                                                                                                                                                                                                                                                                                                                                                                                                                                                                                                                                                                                                                                                                                                                                                                                                                                                                                                                                                                                                                                                                                                                                                                                                                                                                                                           |              | t: 07742 644587                                                                   |
| Ist Floor Offices, Unit 47   The Shipyard Estate<br>Brightlingsea<br>Essex CO7 0AR   project / site   maynard place, cuffley, herts   client   willow city estates   orientation   type   proposed perspectives / roof plans   status   for client approval / planning / building<br>control   revisions   A - SH - 13th Jul 15<br>amended to reduce overal mass and<br>overlooking   drawn by Stuart Hancock<br>RIBA BSc (Hons) Architecture                                                                                                                                                                                                                                                                                                                                                                                                                                                                                                                                                                                                                                                                                                                                                                                                                                                                                                                                                                                                                                                                                                                                                                                                                                                                                                                                                                                                                                                                                                                                                                                    |              | e: stuart@hancockarchitecture.co.uk                                               |
| client willow city estates   orientation Image: control image: |              | 1st Floor Offices, Unit 47<br>The Shipyard Estate<br>Brightlingsea                |
| client willow city estates   orientation Image: control image: |              |                                                                                   |
| client willow city estates   orientation Image: control image: |              |                                                                                   |
| client willow city estates   orientation Image: control image: |              |                                                                                   |
| client willow city estates   orientation Image: control status   type proposed perspectives / roof plans   status for client approval / planning / building control   revisions A - SH - 13th Jul 15 amended to reduce overal mass and overlooking   drawn by Stuart Hancock RIBA BSc (Hons) Architecture                                                                                                                                                                                                                                                                                                                                                                                                                                                                                                                                                                                                                                                                                                                                                                                                                                                                                                                                                                                                                                                                                                                                                                                                                                                                                                                                                                                                                                                                                                                                                                                                                                                                                                                        | project / si | ite                                                                               |
| willow city estates   orientation   type proposed perspectives / roof plans   status for client approval / planning / building control   revisions A - SH - 13th Jul 15 amended to reduce overal mass and overlooking   drawn by Stuart Hancock RIBA BSc (Hons) Architecture                                                                                                                                                                                                                                                                                                                                                                                                                                                                                                                                                                                                                                                                                                                                                                                                                                                                                                                                                                                                                                                                                                                                                                                                                                                                                                                                                                                                                                                                                                                                                                                                                                                                                                                                                     |              | maynard place, cuffley, herts                                                     |
| type proposed perspectives / roof plans   status for client approval / planning / building control   revisions A - SH - 13th Jul 15 amended to reduce overal mass and overlooking   drawn by Stuart Hancock RIBA BSc (Hons) Architecture                                                                                                                                                                                                                                                                                                                                                                                                                                                                                                                                                                                                                                                                                                                                                                                                                                                                                                                                                                                                                                                                                                                                                                                                                                                                                                                                                                                                                                                                                                                                                                                                                                                                                                                                                                                         | client       | willow city estates                                                               |
| status for client approval / planning / building control   revisions A - SH - 13th Jul 15 amended to reduce overal mass and overlooking   drawn by Stuart Hancock RIBA BSc (Hons) Architecture                                                                                                                                                                                                                                                                                                                                                                                                                                                                                                                                                                                                                                                                                                                                                                                                                                                                                                                                                                                                                                                                                                                                                                                                                                                                                                                                                                                                                                                                                                                                                                                                                                                                                                                                                                                                                                   | orientation  |                                                                                   |
| drawn by Stuart Hancock<br>RIBA BSc (Hons) Architecture                                                                                                                                                                                                                                                                                                                                                                                                                                                                                                                                                                                                                                                                                                                                                                                                                                                                                                                                                                                                                                                                                                                                                                                                                                                                                                                                                                                                                                                                                                                                                                                                                                                                                                                                                                                                                                                                                                                                                                          | type         | proposed perspectives / roof plans                                                |
| A - SH - 13th Jul 15<br>amended to reduce overal mass and<br>overlooking<br>drawn by Stuart Hancock<br>RIBA BSc (Hons) Architecture                                                                                                                                                                                                                                                                                                                                                                                                                                                                                                                                                                                                                                                                                                                                                                                                                                                                                                                                                                                                                                                                                                                                                                                                                                                                                                                                                                                                                                                                                                                                                                                                                                                                                                                                                                                                                                                                                              | status       |                                                                                   |
| drawn by RIBA BSc (Hons) Architecture                                                                                                                                                                                                                                                                                                                                                                                                                                                                                                                                                                                                                                                                                                                                                                                                                                                                                                                                                                                                                                                                                                                                                                                                                                                                                                                                                                                                                                                                                                                                                                                                                                                                                                                                                                                                                                                                                                                                                                                            | revisions    | amended to reduce overal mass an                                                  |
| drawn by RIBA BSc (Hons) Architecture                                                                                                                                                                                                                                                                                                                                                                                                                                                                                                                                                                                                                                                                                                                                                                                                                                                                                                                                                                                                                                                                                                                                                                                                                                                                                                                                                                                                                                                                                                                                                                                                                                                                                                                                                                                                                                                                                                                                                                                            |              |                                                                                   |
| scale NTS date 19 Feb 201                                                                                                                                                                                                                                                                                                                                                                                                                                                                                                                                                                                                                                                                                                                                                                                                                                                                                                                                                                                                                                                                                                                                                                                                                                                                                                                                                                                                                                                                                                                                                                                                                                                                                                                                                                                                                                                                                                                                                                                                        |              |                                                                                   |
|                                                                                                                                                                                                                                                                                                                                                                                                                                                                                                                                                                                                                                                                                                                                                                                                                                                                                                                                                                                                                                                                                                                                                                                                                                                                                                                                                                                                                                                                                                                                                                                                                                                                                                                                                                                                                                                                                                                                                                                                                                  | drawn by     |                                                                                   |