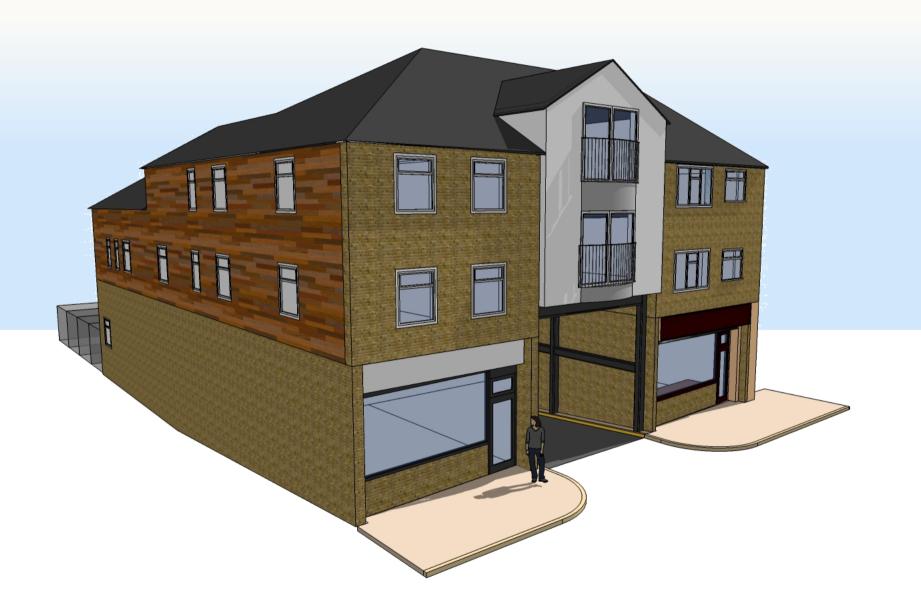

project / site

maynard place, cuffley, herts

client

willow city estates plc

orientation

type proposed perspectives

for client approval / planning / building control

revision

A - SH - 2015 ammended to reduce overal mass and overlooking

drawn by

Stuart Hancock RIBA BSc (Hons) Architecture

ale NTS

date 19 Feb 2015

vg no **0/A200/PR/007** 

rev **A** 

perspective | building front - and north side