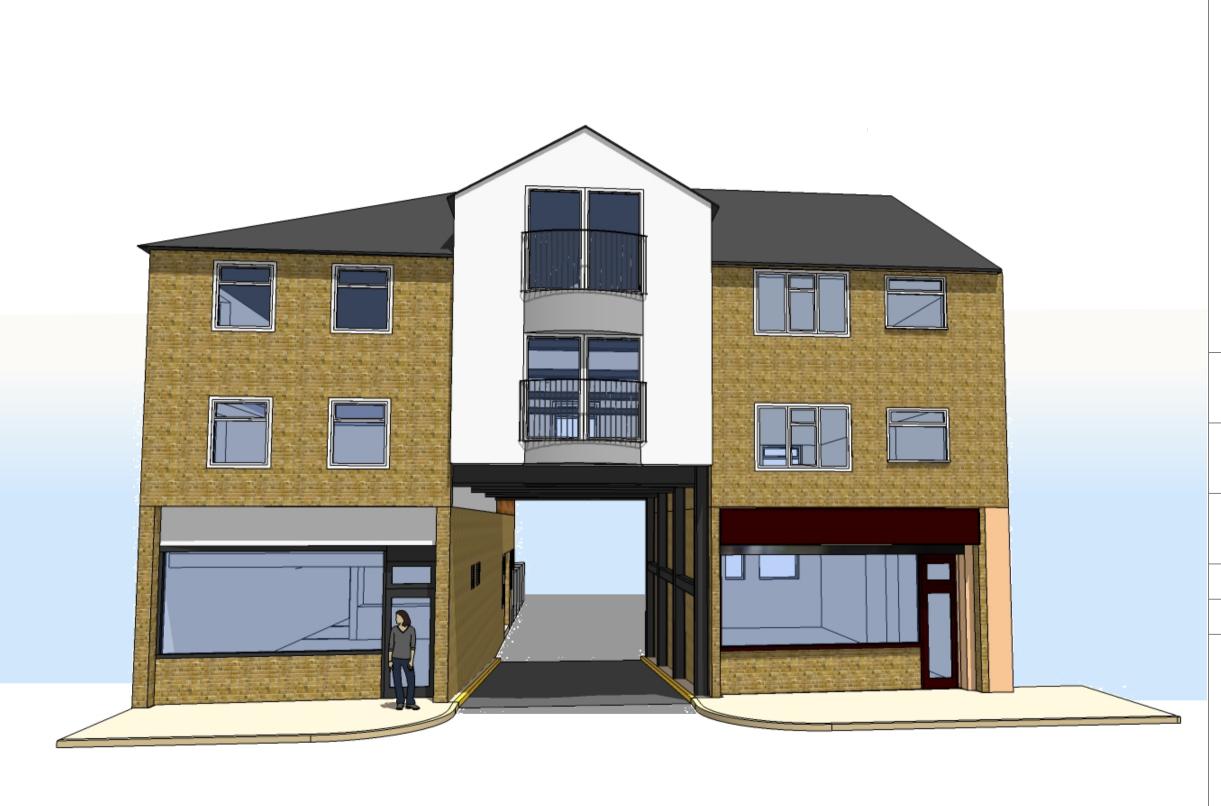

eco-design and development in the built environment

t: 07742 644587

e: stuart@hancockarchitecture.co.uk

Hancock Architecture Ltd 1st Floor Offices, Unit 47 The Shipyard Estate Brightlingsea Essex CO7 0AR

project / site

maynard place, cuffley, herts

client

willow city estates plc

orientation



type proposed perspectives

for client approval / planning / building control

revisions

A - SH - 13th Jul 15 ammends to reduce overal mass and overlooking

drawn by

Stuart Hancock RIBA BSc (Hons) Architecture

scale

date 19 Feb 2015

0/A200/PR/006

NTS

rev **A** 

perspective | building front - looking through access way