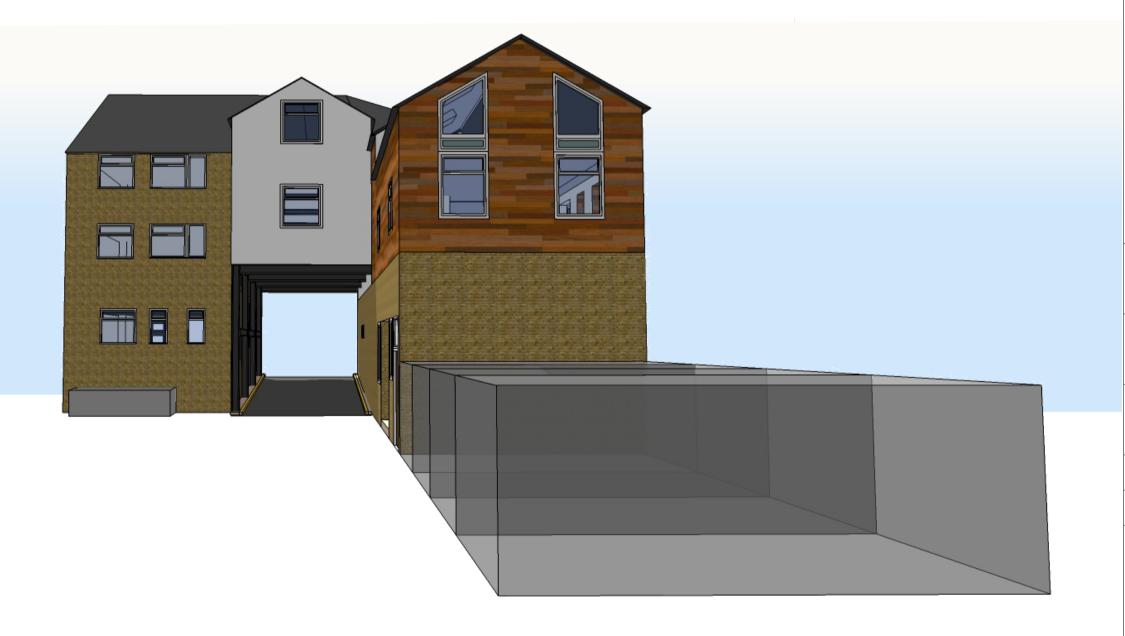

project / site

maynard place, cuffley, herts

willow city estates plc

orientation

proposed perspectives

for client approval / planning / building control

revisions

A - SH - 13th Jul 2015 - ammended to reduce overal mass and overlooking

drawn by

Stuart Hancock RIBA BSc (Hons) Architecture

NTS

date 19 Feb 2015

rev **A** 

0/A200/PR/005

perspective | rear lower parking & access - looking through access way