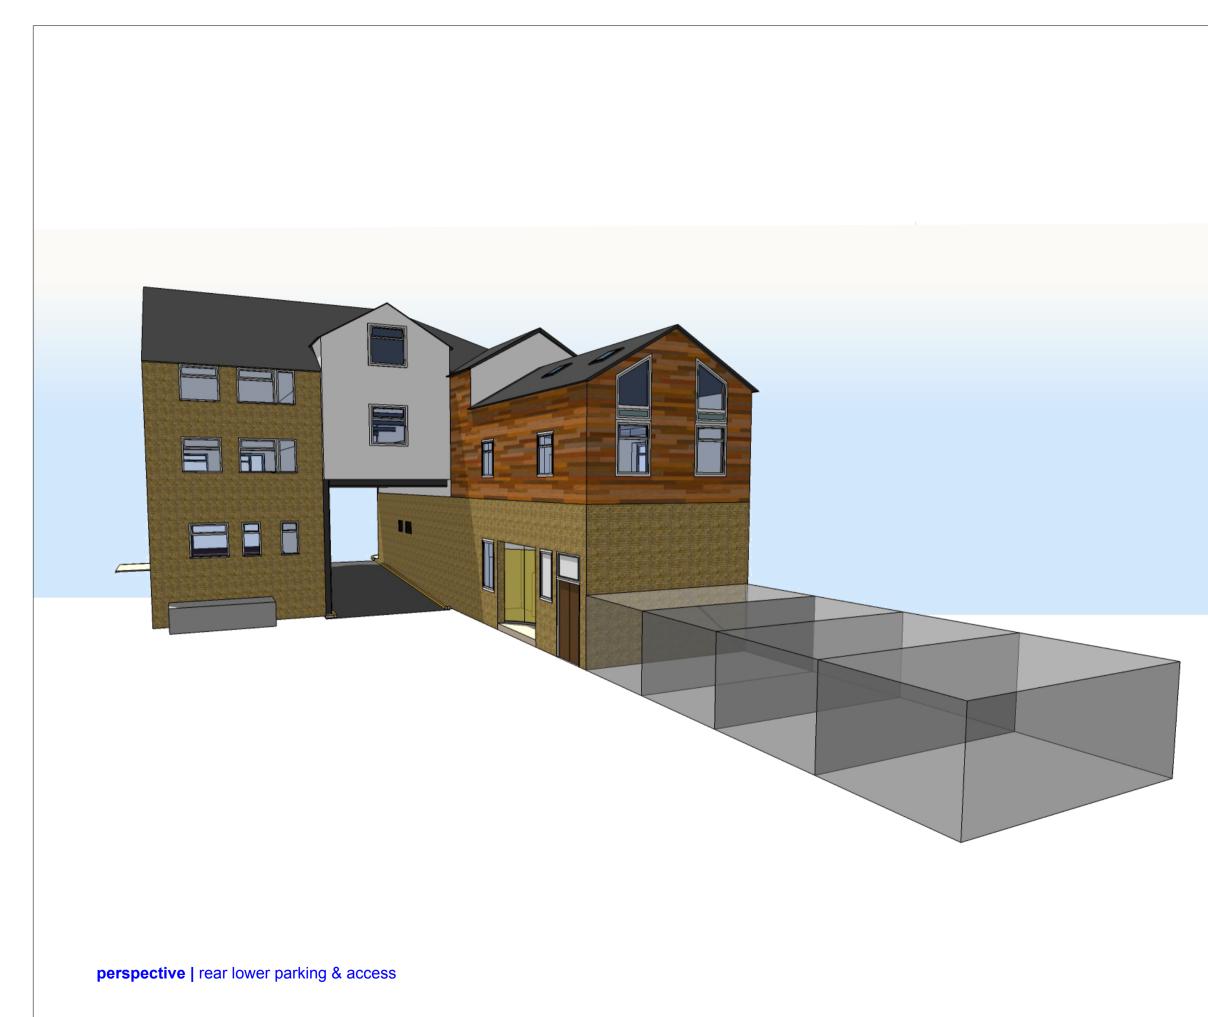

| hancock<br>architecture<br>eco-design and development<br>in the built environment<br>t: 07742 644587            |
|-----------------------------------------------------------------------------------------------------------------|
| e: stuart@hancockarchitecture.co.uk                                                                             |
| Hancock Architecture Ltd<br>1st Floor Offices, Unit 47<br>The Shipyard Estate<br>Brightlingsea<br>Essex CO7 0AR |
|                                                                                                                 |
| project / site<br>maynard place, cuffley, herts                                                                 |
| client<br>willow city estates plc                                                                               |
| orientation                                                                                                     |
| type proposed perspectives                                                                                      |
| status for client approval / planning / building control                                                        |
| revisions<br>A - SH - 13th Jul 15<br>amended to reduce overall mass<br>and overlooking                          |
|                                                                                                                 |
| drawn by Stuart Hancock<br>RIBA BSc (Hons) Architecture                                                         |
| scale NTS date 19 Feb 2015                                                                                      |
| dwg no 0/A200/PR/004 rev A                                                                                      |