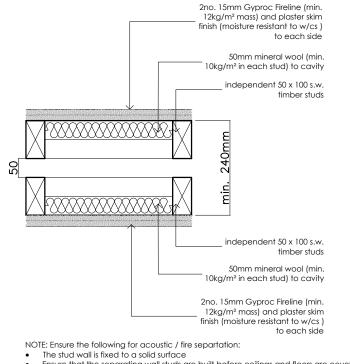

Type 3 — New walls to be 60 minute fire rated acoustic separating partition 1:10

- Ensure that the separating wall studs are built before ceilings and floors are covered Ensure that the stud sole/header plates are continuous without gaps •
- Ensure that any voids behind stud fixing point are packed full of insulation Ensure that the plasterboard is stagger fixed to the stud wall
- Do not run pipework through the separating wall as this will compromise the acoustic •
- integrity of the construction and reduce performance
- Ensure that the studs are not directly fixed together Ensure all gaps in plasterboard are fully sealed

- Ensure that the stud sole/header plates are continuous without gaps
- Ensure that the plasterboard is stagger fixed to the stud wall
  Do not run pipework through the separating wall as this will compromise
- the acoustic integrity of the construction and reduce performance
  Ensure that any voids behind stud fixing point are packed full of insulation
  Ensure all gaps in plasterboard are fully sealed