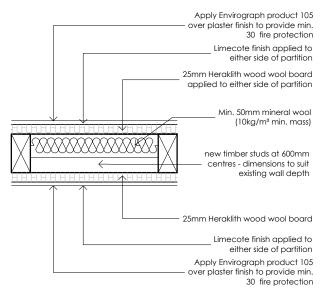

## Type 4d - Infill to existing walls to be upgraded to 30 minute fire rated acoustic separating partition (Timber) 1:10

NOTE: Ensure the following for acoustic / fire separtation: • The stud wall is fixed to a solid surface