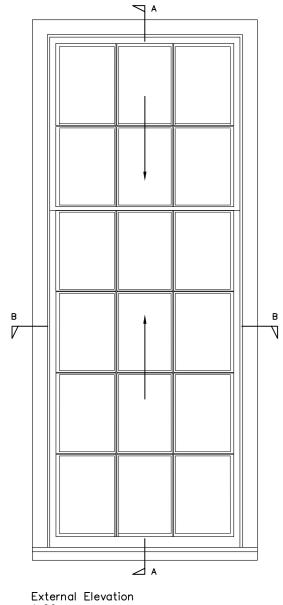

Internal Elevation 1:20

Section A-A 1:5

External Elevation 1:20

| revision | description                        | date      |
|----------|------------------------------------|-----------|
| Rev A.   | Glazing format updated to 6 over 9 | Sept 2023 |