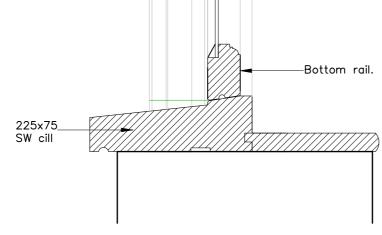

Internal Elevation 1:20

Section A-A 1:5

External Elevation 1:20

| revision | description                        | date      |
|----------|------------------------------------|-----------|
| Rev A.   | Glazing format updated to 6 over 9 | Sept 2023 |