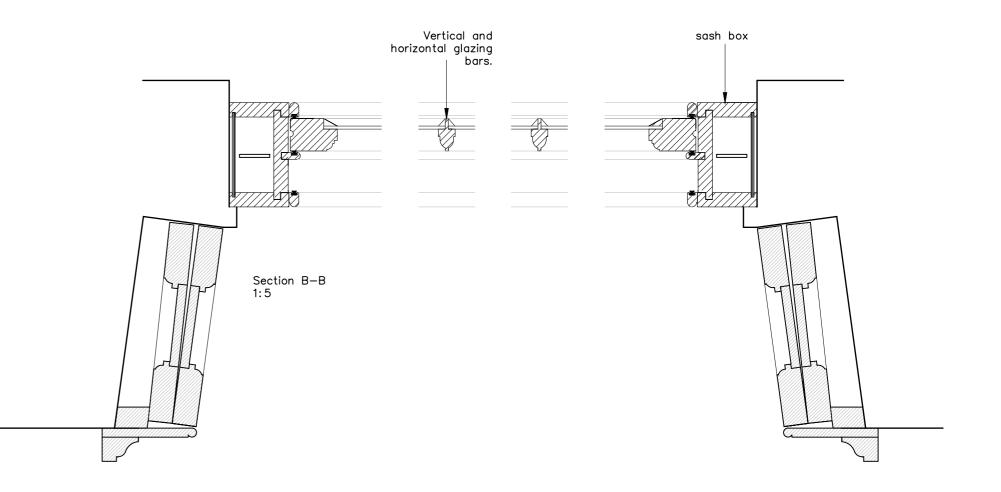

Internal Elevation 1:20

Section A-A 1:5

External Elevation 1:20

| revision | description                        | date      |
|----------|------------------------------------|-----------|
| Rev A.   | Glazing format updated to 6 over 9 | Sept 2023 |