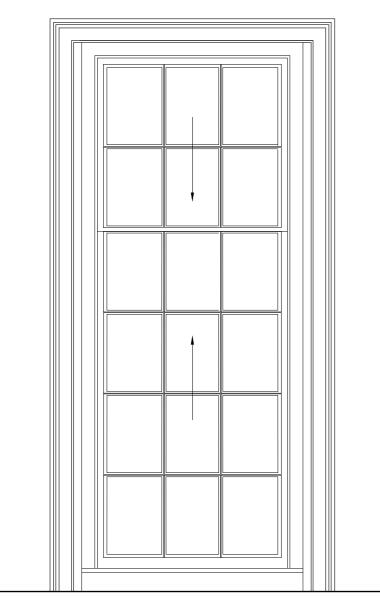

Internal Elevation 1:20

Section A-A 1:5

External Elevation 1:20

| revision | description                        | date      |
|----------|------------------------------------|-----------|
| Rev A.   | Glazing format updated to 6 over 9 | Sept 2023 |