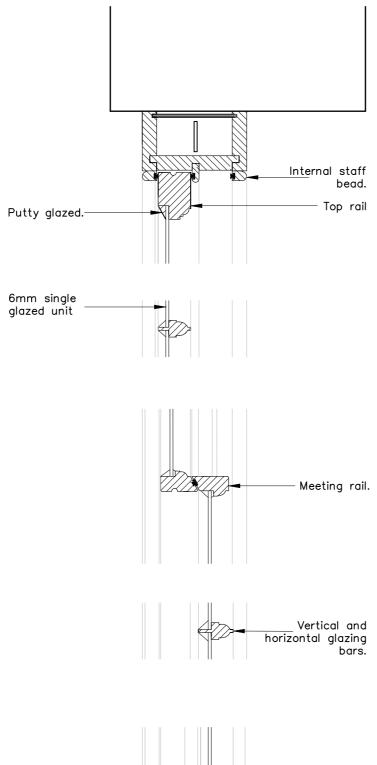

Internal Elevation 1:20

Section A-A 1:5

External Elevation 1:20

| revision | description                        | date      |
|----------|------------------------------------|-----------|
| Rev A.   | Glazing format updated to 6 over 9 | Sept 2023 |