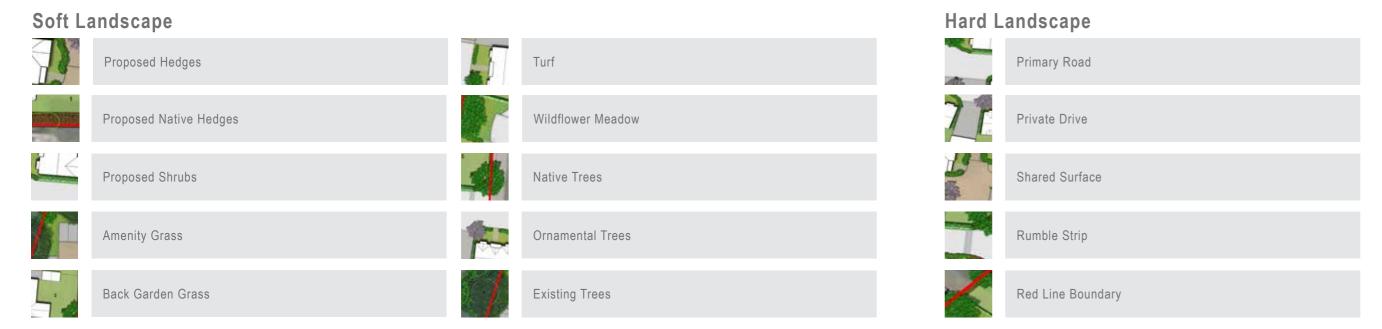

## **KEY TO MASTERPLAN**

| NÎ                                                              |                  |                                          |          |
|-----------------------------------------------------------------|------------------|------------------------------------------|----------|
| JBA 22/130 SK01<br>Landscape Masterplan for Plots and POS- SK01 |                  |                                          |          |
| Client                                                          |                  | Site                                     |          |
| DTA Town Planning Ltd                                           |                  | The Paddock, Brookmans Park Golf<br>Club |          |
| Drawn by<br>IKM                                                 | Date<br>OCT 2022 | Scale<br>1:200 @ A1                      | Rev<br>C |
| James Blake Associates Ltd.                                     |                  |                                          |          |

## LANDSCAPE MASTERPLAN