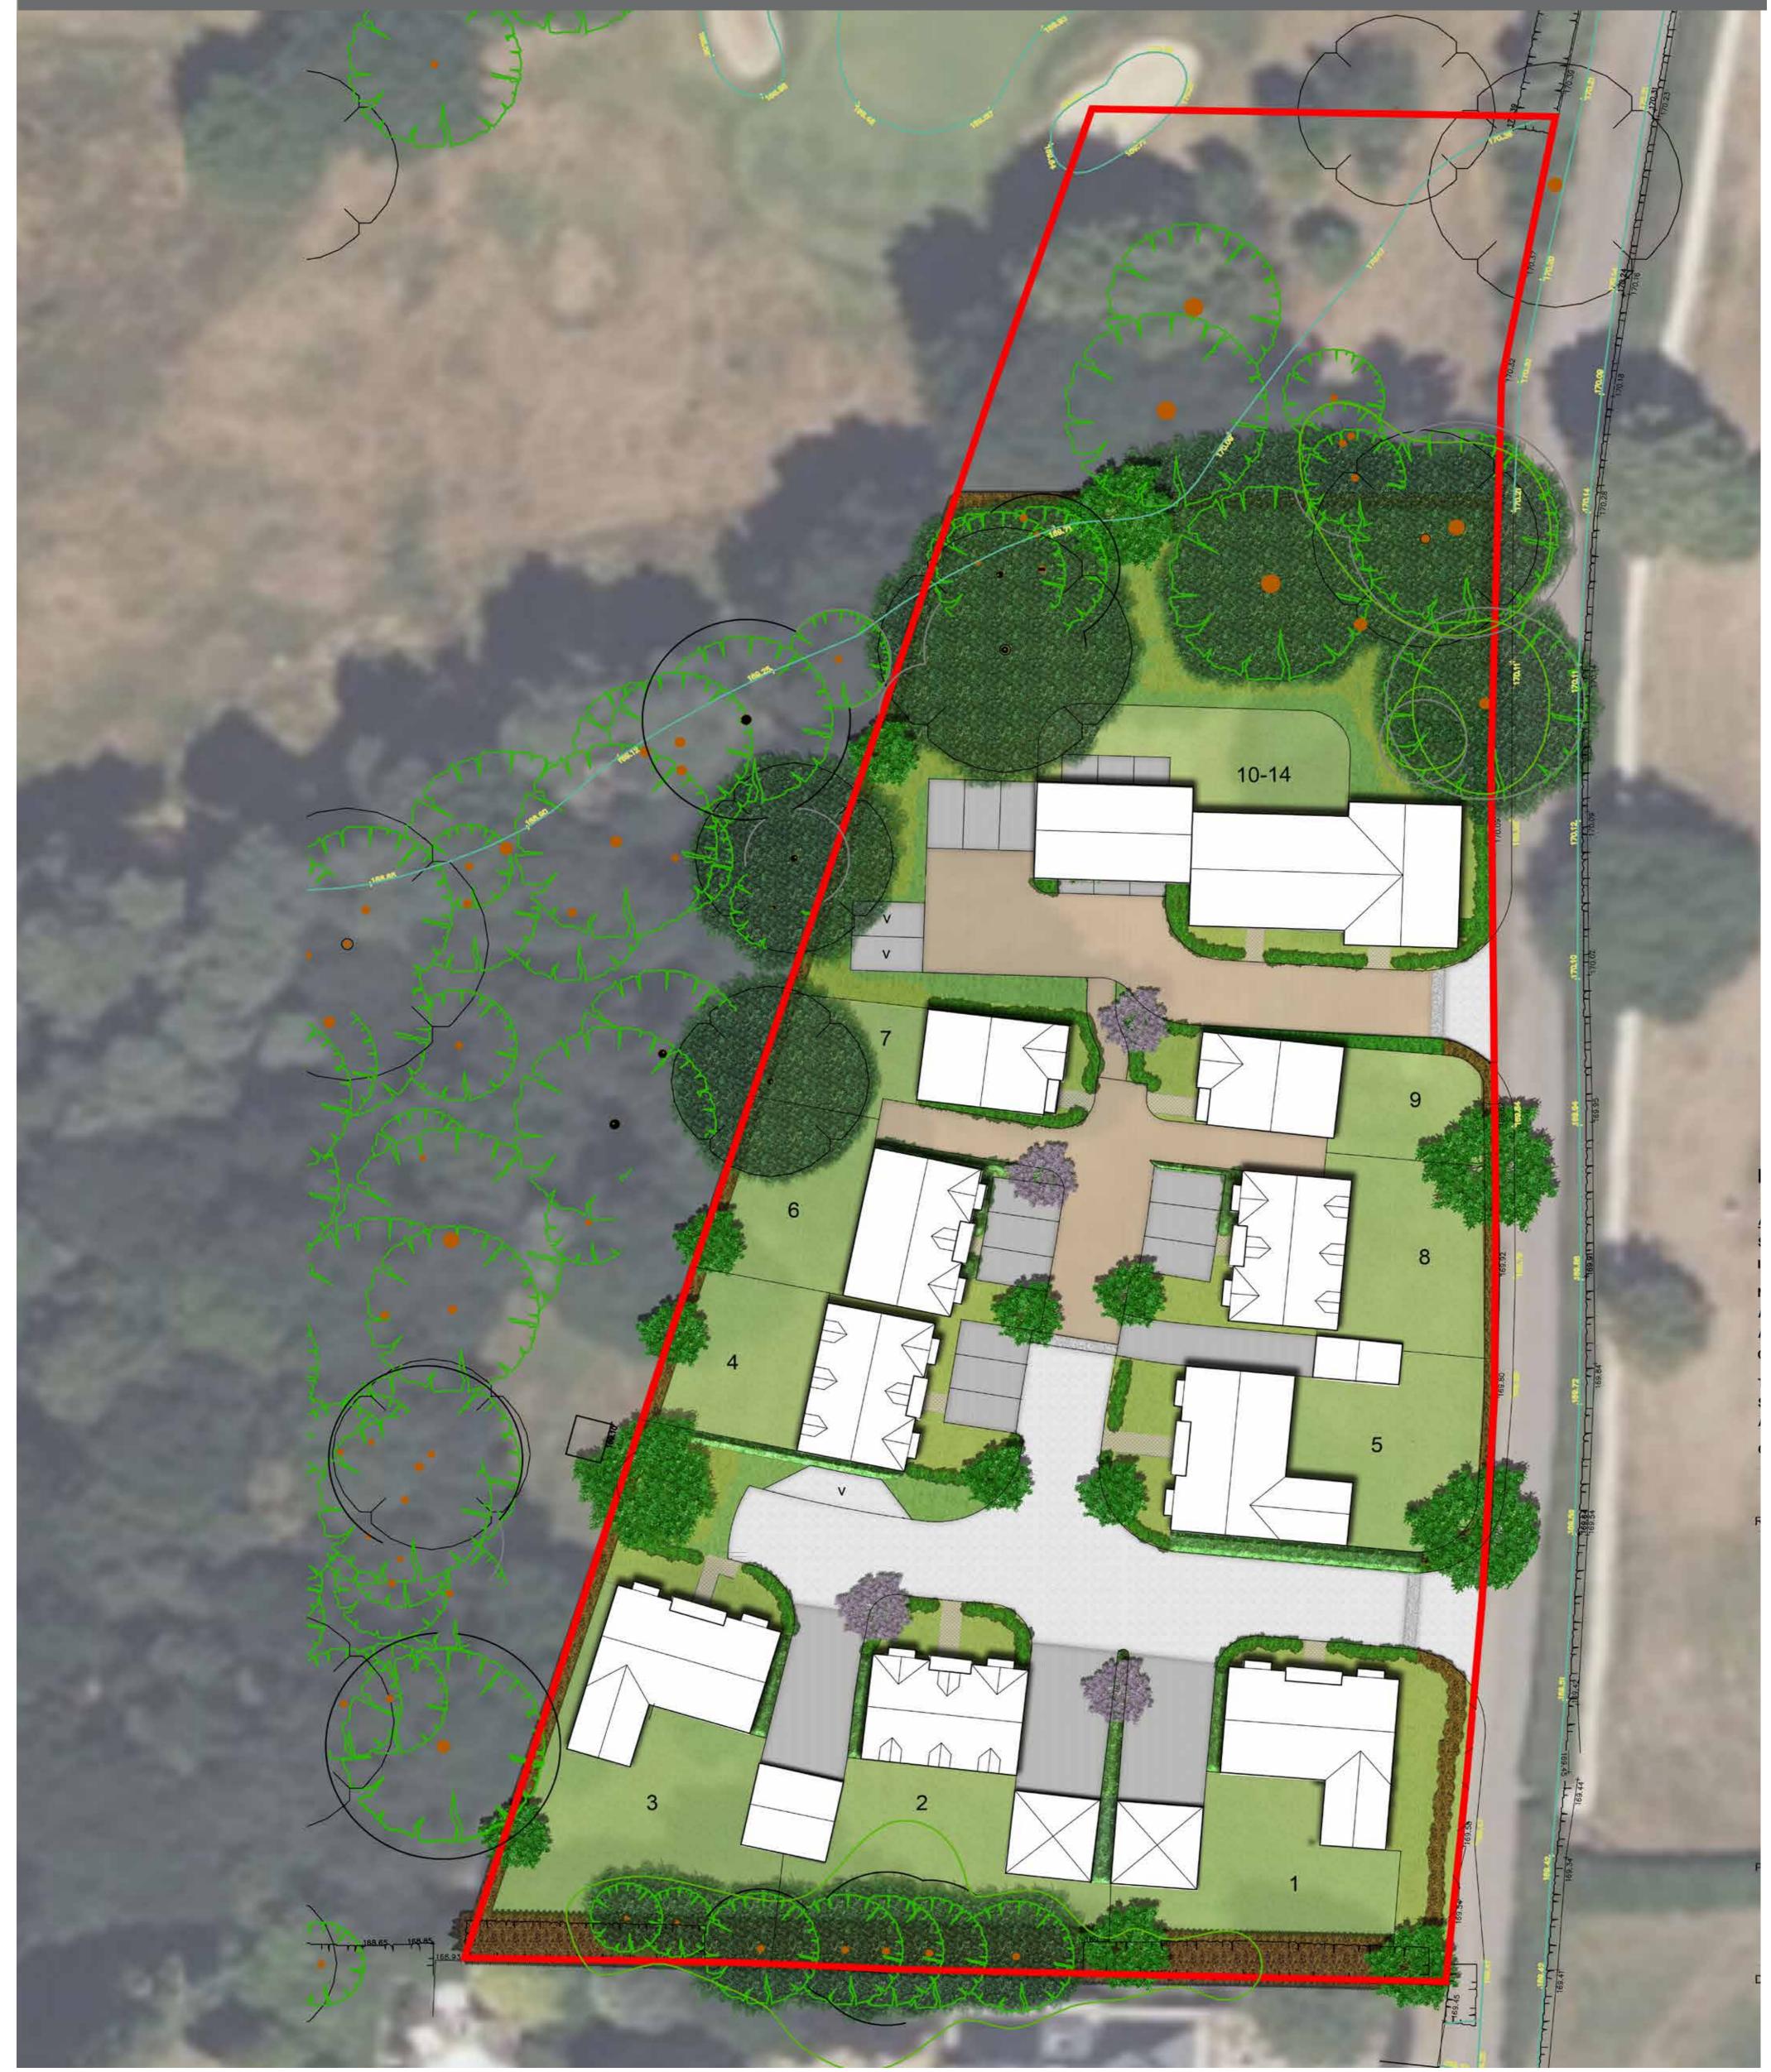

## The Paddock, Brookmans Park Golf Club, Hatfield

## **KEY TO MASTERPLAN**

| NÎ                                                              |                  |                                          |          |
|-----------------------------------------------------------------|------------------|------------------------------------------|----------|
| JBA 22/130 SK01<br>Landscape Masterplan for Plots and POS- SK01 |                  |                                          |          |
| Client                                                          |                  | Site                                     |          |
| DTA Town Planning Ltd                                           |                  | The Paddock, Brookmans Park Golf<br>Club |          |
| Drawn by<br>IKM                                                 | Date<br>OCT 2022 | Scale<br>1:200 @ A1                      | Rev<br>C |
| James Blake Associates Ltd.                                     |                  |                                          |          |

## LANDSCAPE MASTERPLAN