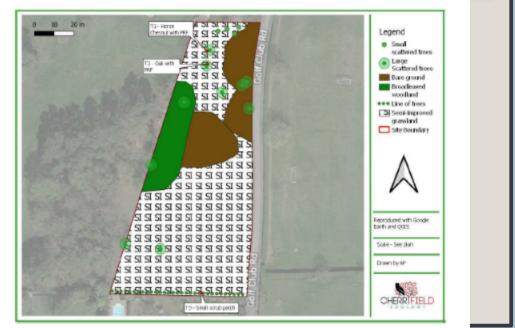

On-site baseline map

Insert

On-site paseline map reference number

Off-site baseline map

Insert

Off-site baseline map reference number

## t page

Instructions /elwyn Hatfield Council ookmans Park Golf Club kmans Park Golf Club Ltd Outline Main menu nes Blake Associates Ltd. 01.12.2023 Results Irreplaceable habitat area at baseline: 0.00 S Attention required View all or/rules and principles not met f this cell is not appropriate Enter data Automatic lookup Reset view Result On-site post intervention map Insert