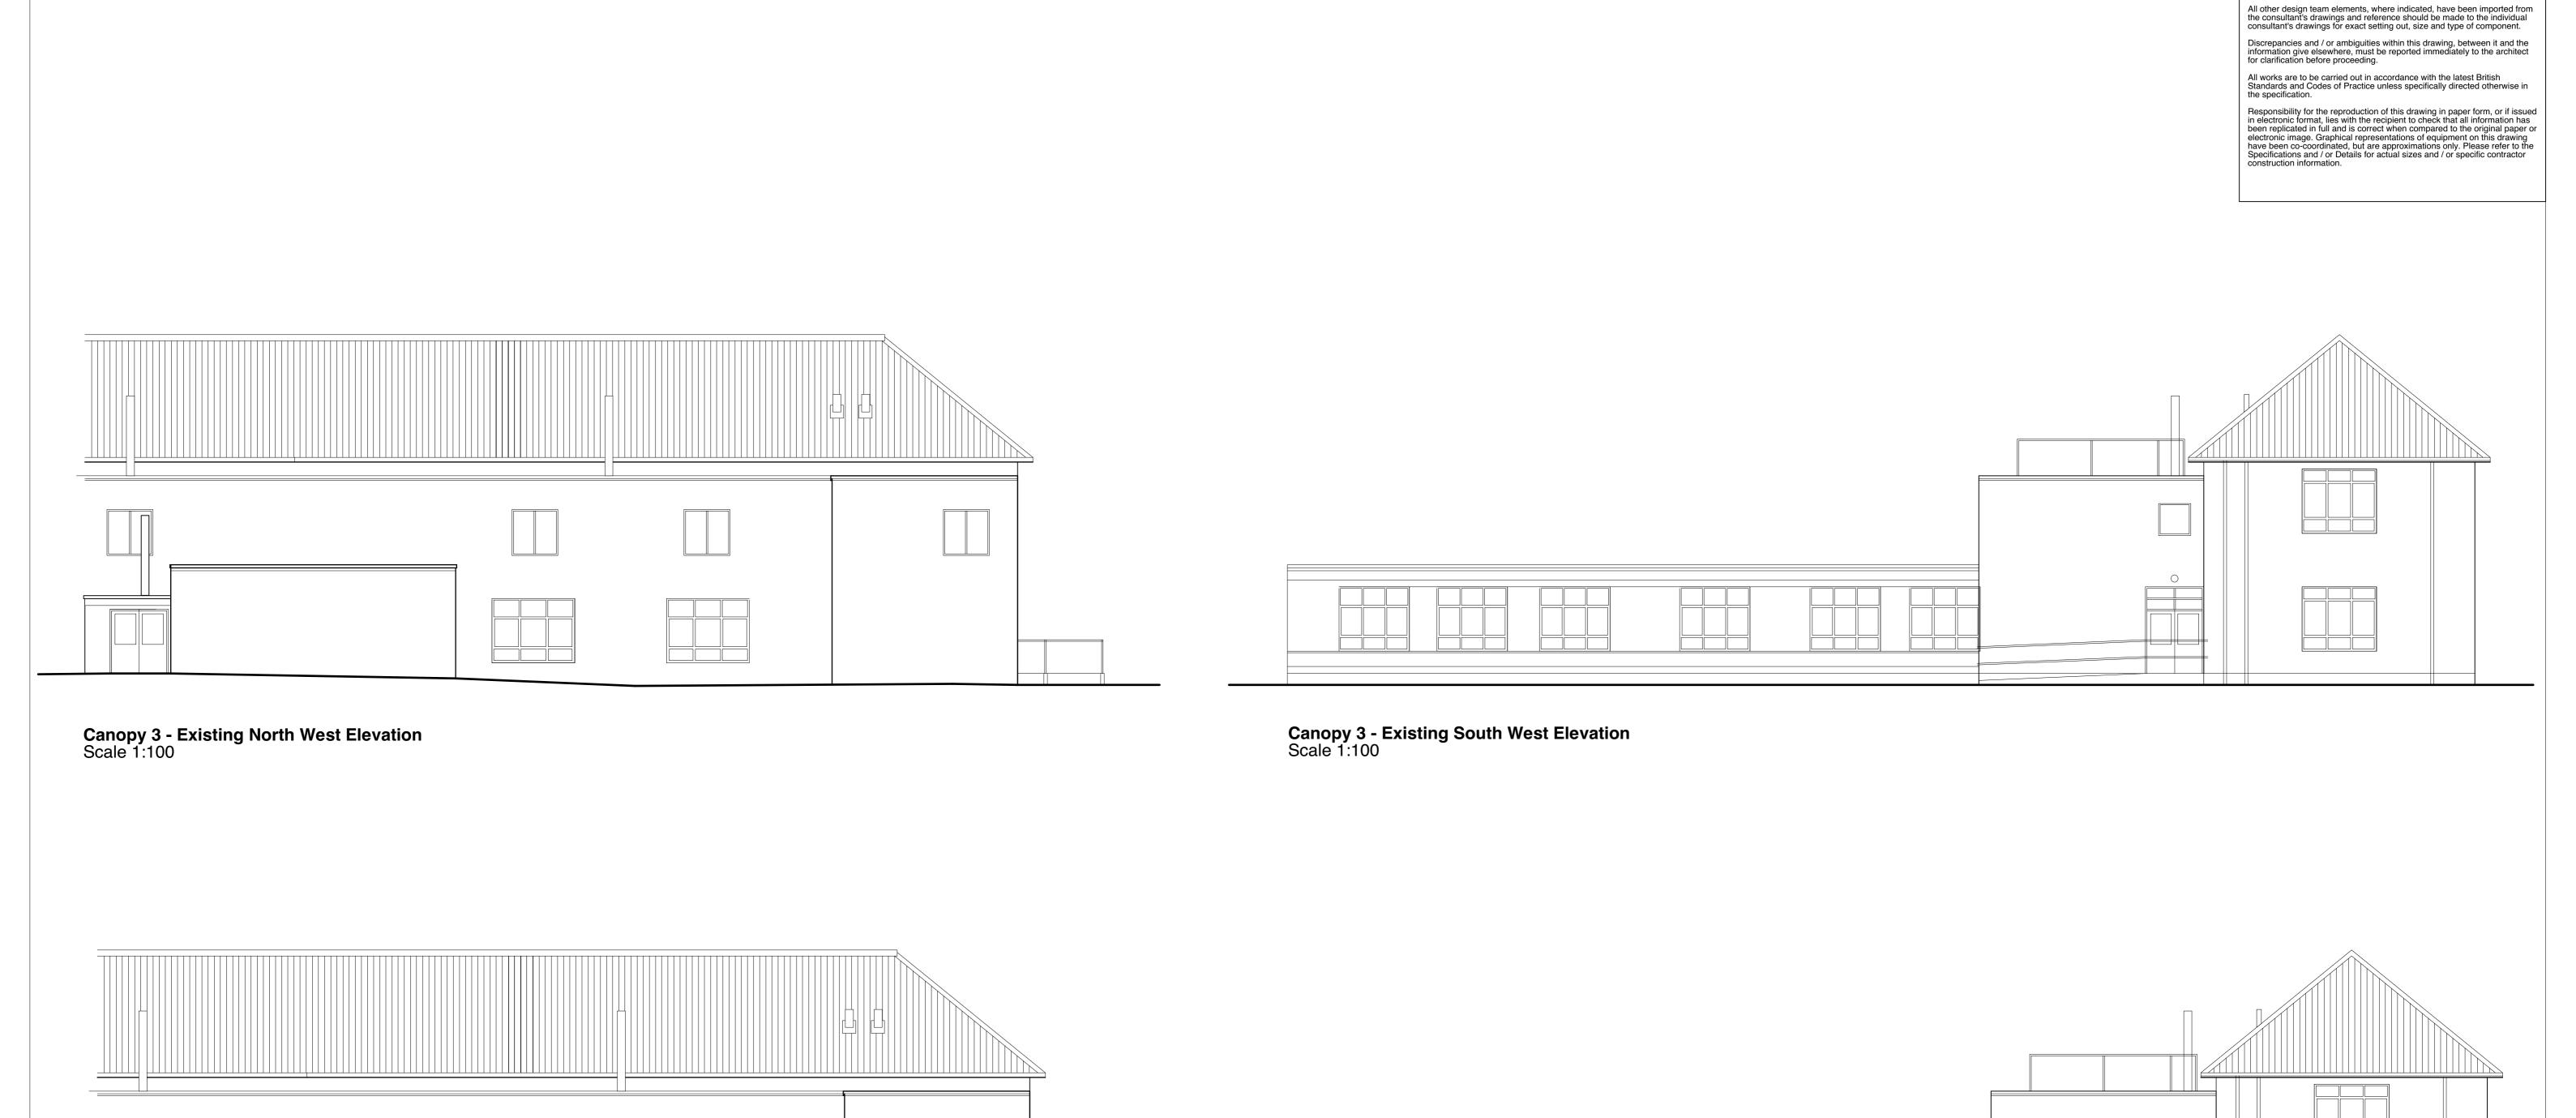

Catering Pod-

Canopy 3 - As Proposed South West Elevation Scale 1:100

|                                                                                                                                 |                                    |                       |  |                                                                         | Tiev. Date Notes                                  |                             | Dy Clik  |
|---------------------------------------------------------------------------------------------------------------------------------|------------------------------------|-----------------------|--|-------------------------------------------------------------------------|---------------------------------------------------|-----------------------------|----------|
|                                                                                                                                 |                                    |                       |  |                                                                         | Clouded Areas Indicate revisions since last issue |                             |          |
| Lyster Grillet & Harding Architect 1 Pemberton Place Cambridge CB2 1XB                                                          | Stanborough School Dining Canopies |                       |  | Governors of Stanborough School                                         | work stage                                        | TECHNICAL DESIGN            |          |
|                                                                                                                                 |                                    |                       |  |                                                                         | drawing status                                    | PLANNING                    |          |
| 01223 351626  admin@lgharchitects.com www.lgharchitects.com Copyright © 2017 Lyster Grillet & Harding Ltd. All rights reserved. |                                    | drawn scales 1:100@ A |  | building + drawing title Canopy 3 As Existiong & As Proposed Elevations |                                                   | ge + building + drawing no. | revision |