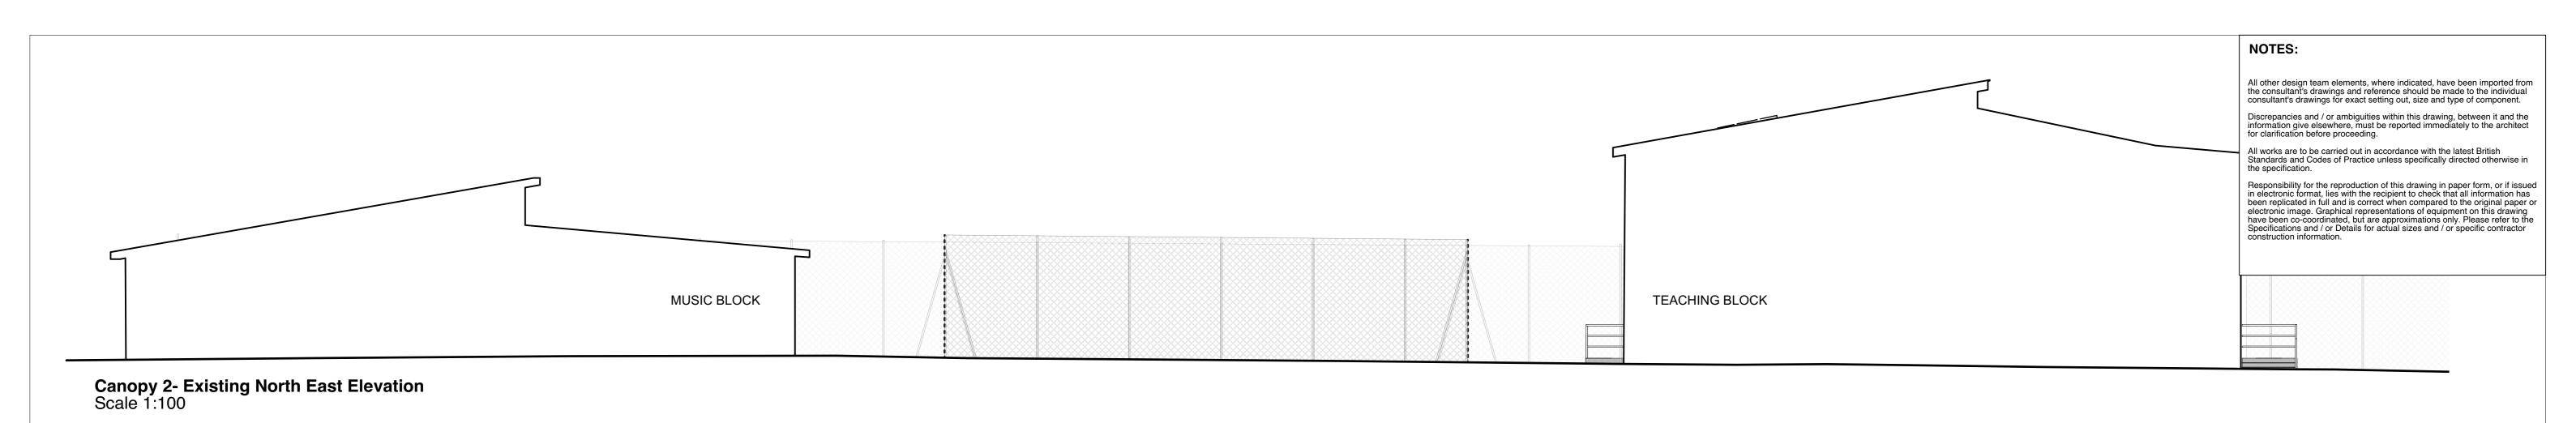

Canopy 2- Existing South East Elevation Scale 1:100

Canopy 2- Existing South West Elevation Scale 1:100

Canopy 2- Existing North West Elevation Scale 1:100

| Lyster Grillet & Harding                                                                                                |
|-------------------------------------------------------------------------------------------------------------------------|
| 1 Pemberton Place<br>Cambridge CB2 1XB                                                                                  |
| 01223 351626                                                                                                            |
| admin@lgharchitects.com<br>www.lgharchitects.com<br>Copyright © 2017 Lyster Grillet & Harding Ltd. All rights reserved. |