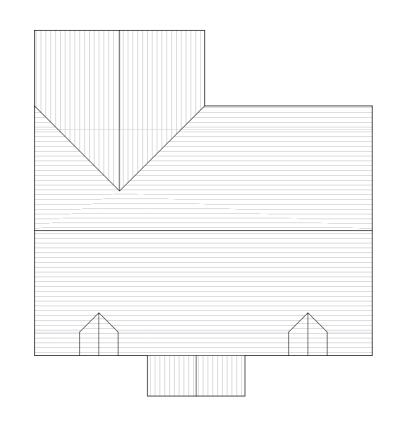

ALL DETAILS AND DIMENSIONS ARE TO BE CARRIED OUT ON SITE, PRIOR TO WORKS COMMENCING OR ANY ORDERING OF MATERIALS

PLEASE NOTE:

| DRAWING TITLE: ROOF PLAN                       | DATE:<br>NOV 2022      | drawing no:<br>16ND 109 |     |
|------------------------------------------------|------------------------|-------------------------|-----|
| project location:<br>16 NIMROD DRIVE, HATFIELD | SCALE: 0<br>1:100 @ A3 | 1 2 3 4                 | 5 m |