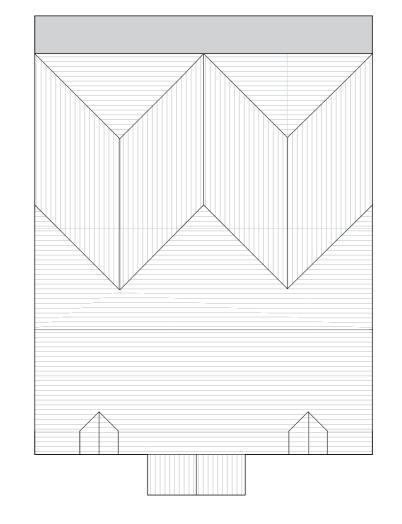

ALL DETAILS AND DIMENSIONS ARE TO BE CARRIED OUT ON SITE, PRIOR TO WORKS COMMENCING OR ANY ORDERING OF MATERIALS

PLEASE NOTE:

| DRAWING TITLE: ROOF PLAN                       | DATE:<br>NOV 2022      | drawing no:<br>16ND 109 |     |
|------------------------------------------------|------------------------|-------------------------|-----|
| project location:<br>16 NIMROD DRIVE, HATFIELD | SCALE: 0<br>1:100 @ A3 | 1 2 3 4                 | 5 m |