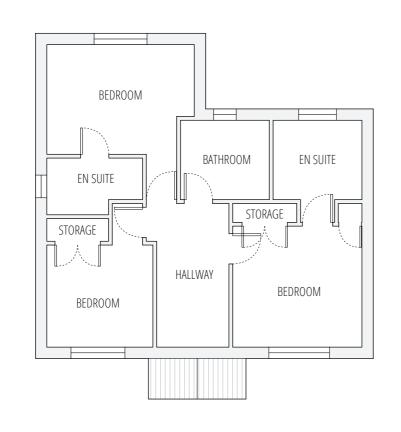

---- 8.52m -----BEDROOM 3.70m 3.90m 2.35m 2.35m **EN SUITE** BATHROOM EN SUITE 2.50m 2.10m STORAGE STORAGE HALLWAY 3.20m BEDROOM 2.70m BEDROOM 2.81m 1.91m 3.42m

FIRST FLOOR PLAN, EXISTING

SCALE 1:100

FIRST FLOOR PLAN, PROPOSED

SCALE 1:100

|  | A V E N U E  G R O U P | NOTES | PLEASE NOTE: THIS IS NOT A WORKING DRAWING THIS DRAWING IS ONLY FOR PLANNING PURPOSES OR FOR BUILDERS TO OBTAIN ESTIMATES THIS DRAWING IS TO BE READ IN CONJUNCTION WITH ANY OTHER RELEVANT DRAWINGS ALL DETAILS AND DIMENSIONS ARE TO BE CARRIED OUT ON SITE, PRIOR TO WORKS COMMENCING OR ANY ORDERING OF MATERIALS | DRAWING TITLE: FIRST FLOOR PLAN                | date:<br>NOV 2022                  | drawing no:<br>16ND 102 |     |
|--|------------------------|-------|-----------------------------------------------------------------------------------------------------------------------------------------------------------------------------------------------------------------------------------------------------------------------------------------------------------------------|------------------------------------------------|------------------------------------|-------------------------|-----|
|  |                        |       |                                                                                                                                                                                                                                                                                                                       | project location:<br>16 NIMROD DRIVE, HATFIELD | SCALE: 0 1 2 3 4 5 m<br>1:100 @ A3 |                         | 5 m |