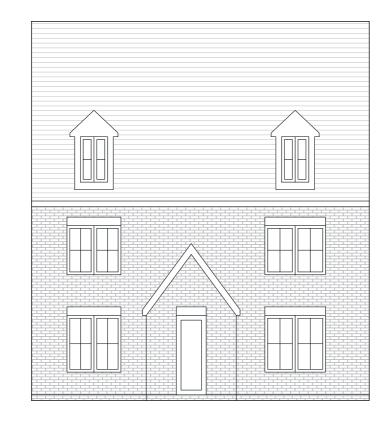

PRINCIPAL ELEVATION, PROPOSED

SCALE 1:100

|                        | THIS IS NOT A WORKING DRAWING<br>THIS DRAWING IS ONLY FOR PLANNING PURPOSES OR FOR BUILDERS TO OBTAIN ESTIMATES                                                                                   | drawing title:<br>PRINCIPAL ELEVATION          |
|------------------------|---------------------------------------------------------------------------------------------------------------------------------------------------------------------------------------------------|------------------------------------------------|
| <b>AVENUE</b><br>GROUP | THIS DRAWING IS TO BE READ IN CONJUNCTION WITH ANY OTHER RELEVANT DRAWINGS<br>ALL DETAILS AND DIMENSIONS ARE TO BE CARRIED OUT ON SITE, PRIOR TO WORKS COMMENCING OR<br>ANY ORDERING OF MATERIALS | project location:<br>16 NIMROD DRIVE, HATFIELD |

| date:<br>NOV 2022    |          | drawing n<br>16ND 10 |   |   |     |
|----------------------|----------|----------------------|---|---|-----|
| scale:<br>1:100 @ A3 | 0 1<br>L | 2                    | 3 | 4 | 5 m |