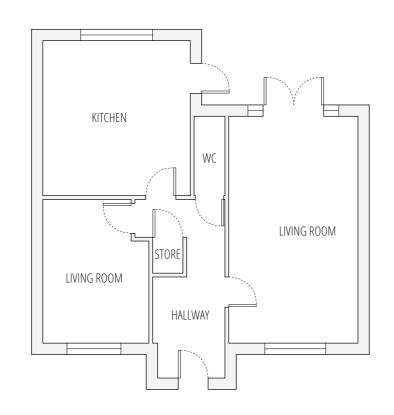

OPEN PLAN KITCHEN / DINER

5.00m

UTILITY ROOM

LIVING ROOM

HALLWAY

HALLWAY

GROUND FLOOR PLAN, EXISTING

SCALE 1:100

NOTES

GROUND FLOOR PLAN, PROPOSED

SCALE 1:100

| , |   |   | Т | Н | Е- |   |   |
|---|---|---|---|---|----|---|---|
|   | A | V | Ε |   | V  | U | Ε |
|   |   | _ |   | _ | _  | _ |   |

PLEASE NOTE:
THIS IS NOT A WORKING DRAWING
THIS DRAWING IS ONLY FOR PLANNING PURPOSES OR FOR BUILDERS TO OBTAIN ESTIMATES
THIS DRAWING IS TO BE READ IN CONJUNCTION WITH ANY OTHER RELEVANT DRAWINGS
ALL DETAILS AND DIMENSIONS ARE TO BE CARRIED OUT ON SITE, PRIOR TO WORKS COMMENCING OR ANY ORDERING OF MATERIALS