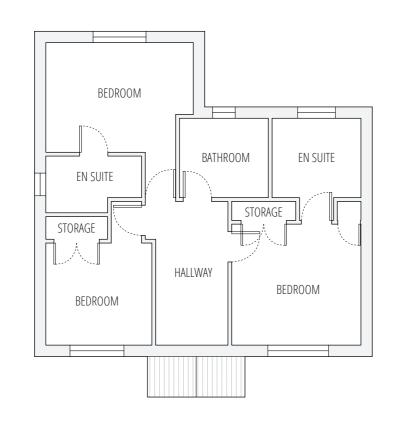

— 8.52m —— BEDROOM 4.70m 4.90m 2.35m 2.35m 2.53m BATHROOM EN SUITE **EN SUITE** 2.50m 2.10m STORAGE STORAGE HALLWAY 3.20m BEDROOM 2.70m BEDROOM 2.81m 1.91m 3.42m

FIRST FLOOR PLAN, EXISTING

SCALE 1:100

NOTES