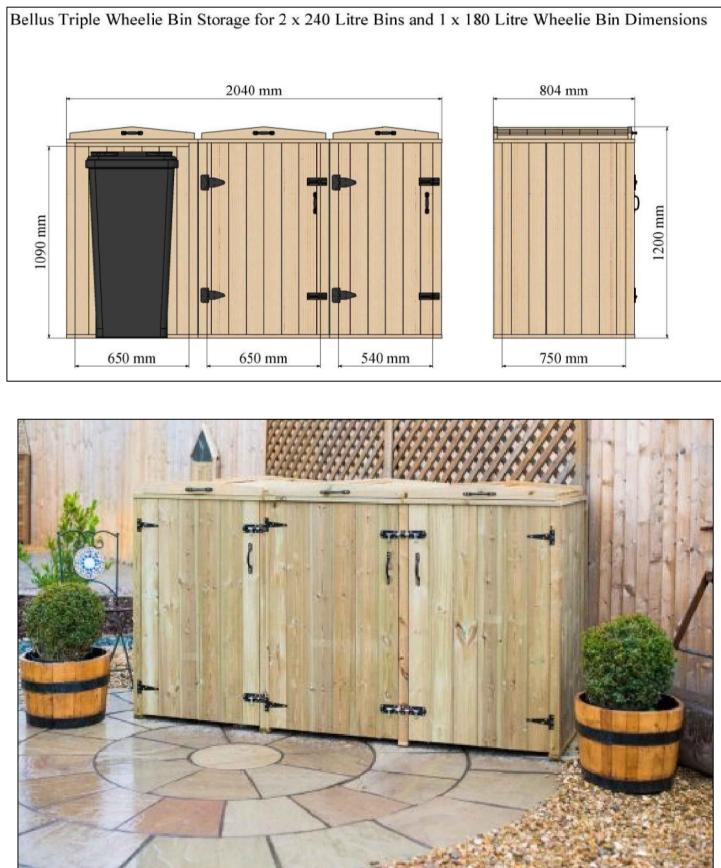

## Refuse Strategy - Houses

Please read in conjunction with Transport Statement issued in

Wheelie bin storage chest stored on hard landscaping. Proposed technical data dimensions below;

| revision         | descriptio               | n                                                                             | date                    |
|------------------|--------------------------|-------------------------------------------------------------------------------|-------------------------|
| Rev A.           | Details ar               |                                                                               | Oct 2022                |
| Rev B.<br>Rev C. | Details ar<br>Bin detail |                                                                               | Nov 2022<br>Nov 2022    |
|                  |                          |                                                                               |                         |
| Client:          |                          |                                                                               |                         |
| LW Dev           | elopmer                  | nts                                                                           | 1                       |
| Job Title:       |                          |                                                                               |                         |
| Northaw          | House                    |                                                                               |                         |
| Drawing Tit      | ile:                     |                                                                               |                         |
| Bin Stor         | e Detail                 |                                                                               |                         |
| Scale:           |                          | Drawn By:                                                                     | Date:                   |
| 1:20             | A1                       | ET                                                                            | Sept 2022               |
| Job Numbe        | er:                      | Drawing Number:                                                               | Status:                 |
| 6717             |                          | 57C                                                                           | Planning                |
| whi              | itwo                     | orth                                                                          |                         |
| Unit 12 Park     | Farm, For                | nartered Building Surveyo<br>nham St Genevieve, Bu<br>tworth.co.uk www.whitwo | ry St Edmunds, IP28 6TS |
| NOTE             |                          |                                                                               |                         |