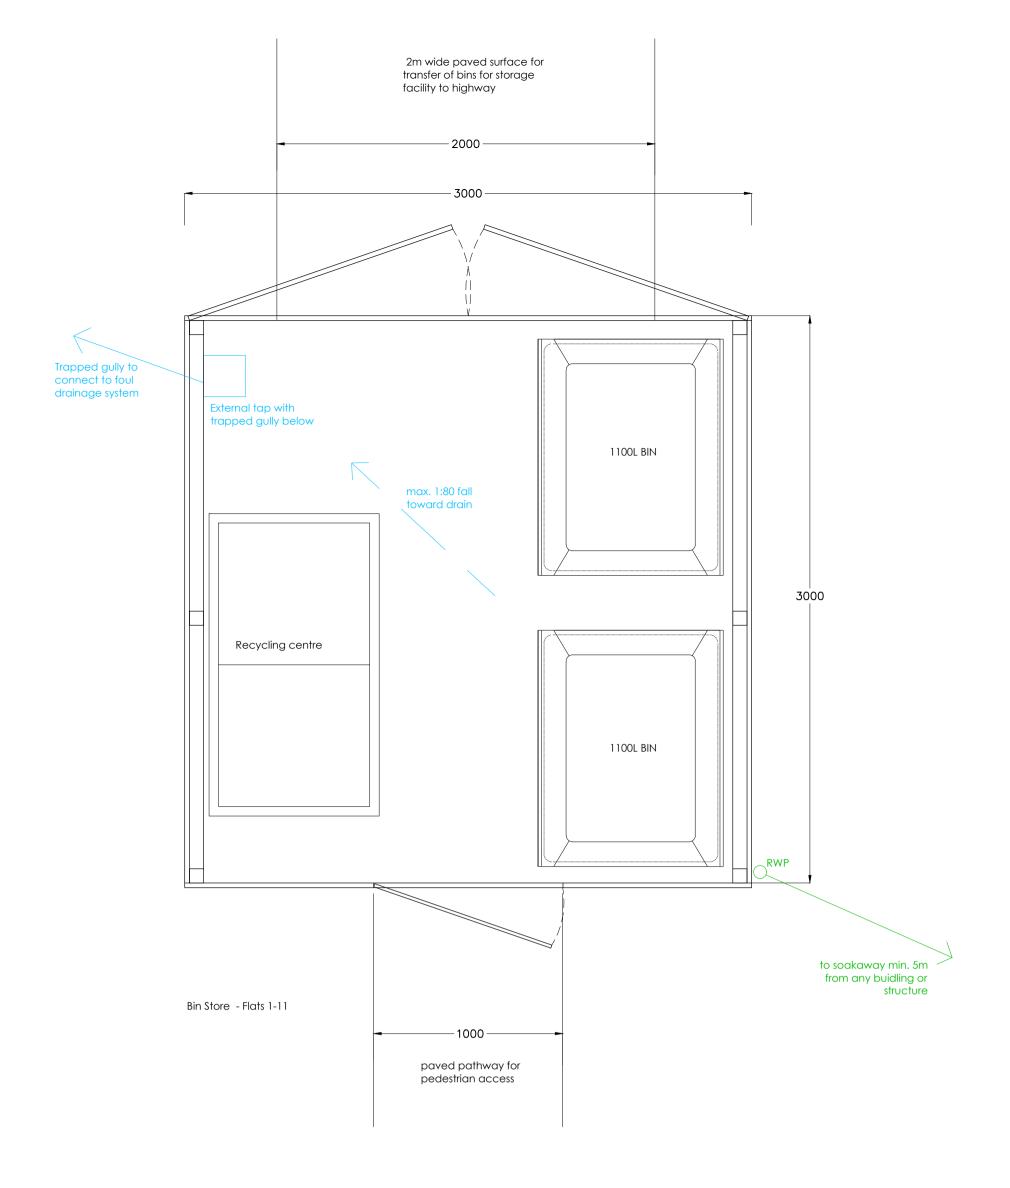

## Details NORTHAW HOUSE - FLAT & HOUSE BIN ALLOCATION <u>Construction</u> Walls and roof to be constructed of 100L Flat 1 1no. bedroom non-combustible material capable of achieving 100L Flat 2 1no. bedroom min. 60 minute fire resistance. Doors to achieve min. 30 minute fire resistance. Fly and vermin 170L Flat 3 2no. bedroom proof ventilation to be provided at base and head of walls. 170L Flat 4 2no. bedroom Internally walls to be lined with a hard impervious 170L Flat 5 2no. bedroom material suitable for washing down. Flat 6 170L 2no. bedroom Floor to be min 100mm thick hard, paved, impervious continuous surface 240L Flat 7 3no. bedroom Cleaning / drainage provision 100L Flat 8 1no. bedroom External tap to be located within bin store for cleaning purposes with drainage to trapped gully 170L Flat 9 2no. bedroom connected to foul drainage system 170L Flat 10 2no. bedroom Surface drainage to be provided at entrance to 100L bin store to extend to new soakaway. Flat 11 1no. bedroom Interior lighting Interior lighting to be sealed bulkhead fittings TOTAL 1660L rated to IP65 in BS EN 60529:1992 operated by PIR Individual bin stores House 13 sensor. <u>Security</u> Combination locks to be fitted to each set of Individual bin stores House 14 double doors. Stables Individual bin stores

Labelling Storage facility to be labeled with which households are allowed access

Waste receptacles to be clearly labeled

|  |  |  | , i  |  |  |  |  |
|--|--|--|------|--|--|--|--|
|  |  |  |      |  |  |  |  |
|  |  |  |      |  |  |  |  |
|  |  |  | · 1. |  |  |  |  |
|  |  |  | -    |  |  |  |  |
|  |  |  |      |  |  |  |  |
|  |  |  |      |  |  |  |  |
|  |  |  |      |  |  |  |  |
|  |  |  |      |  |  |  |  |