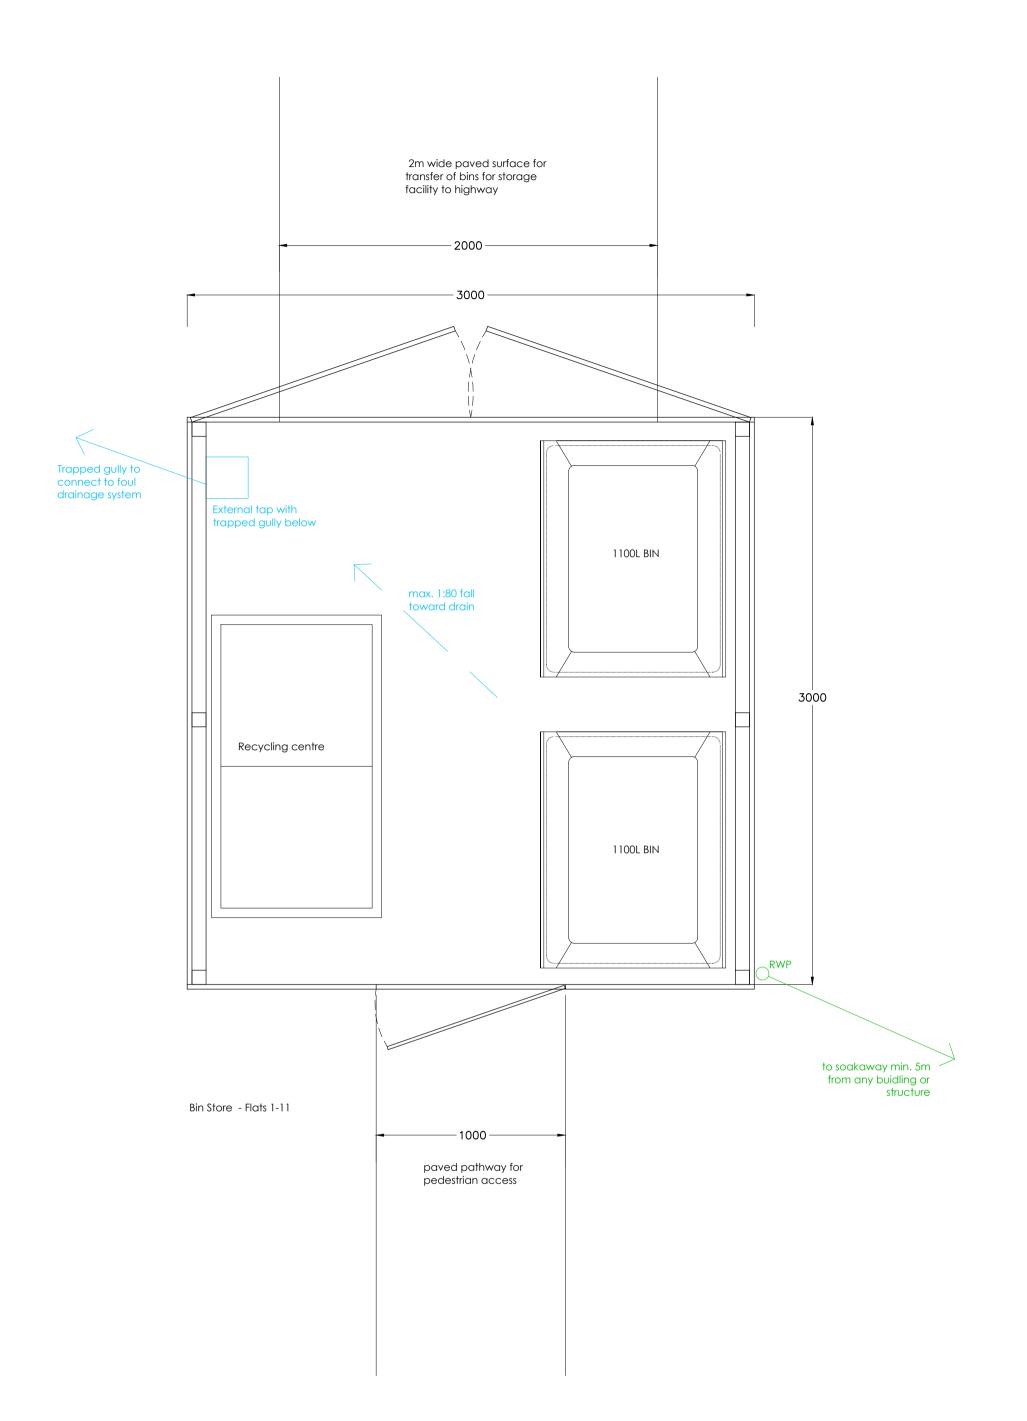

## <u>Details</u>

|                                                                                                             | NUN  |       |
|-------------------------------------------------------------------------------------------------------------|------|-------|
| <u>Construction</u><br>Walls and roof to be constructed of<br>non-combustible material capable of achieving | Flat |       |
| min. 60 minute fire resistance. Doors to achieve<br>min. 30 minute fire resistance. Fly and vermin          | Flat | _     |
| proof ventilation to be provided at base and                                                                | Flat | 3     |
| head of walls.                                                                                              | Flat | 4     |
| Internally walls to be lined with a hard impervious material suitable for washing down.                     | Flat | 5     |
| Floor to be min 100mm thick hard, paved,                                                                    | Flat | 6     |
| impervious continuous surface                                                                               | Flat | 7     |
| <u>Cleaning / drainage provision</u><br>External tap to be located within bin store for                     | Flat | 8     |
| cleaning purposes with drainage to trapped gully<br>connected to foul drainage system                       | Flat | 9     |
| <u> </u>                                                                                                    | Flat | 10    |
| Surface drainage to be provided at entrance to bin store to extend to new soakaway.                         | Flat | 11    |
| Interior lighting<br>Interior lighting to be sealed bulkhead fittings                                       |      |       |
| rated to IP65 in BS EN 60529:1992 operated by PIR sensor.                                                   | Hous | se 13 |
| Security                                                                                                    | Hous | se 14 |
| Combination locks to be fitted to each set of double doors.                                                 | Stab | les   |
|                                                                                                             |      |       |

Labelling Storage facility to be labeled with which

households are allowed access

Waste receptacles to be clearly labeled

|   |  | <br> |  |  |  |  |  |  |  |  |   |   |
|---|--|------|--|--|--|--|--|--|--|--|---|---|
|   |  |      |  |  |  |  |  |  |  |  | 1 |   |
|   |  |      |  |  |  |  |  |  |  |  |   |   |
|   |  |      |  |  |  |  |  |  |  |  |   |   |
|   |  |      |  |  |  |  |  |  |  |  |   |   |
|   |  |      |  |  |  |  |  |  |  |  |   |   |
|   |  |      |  |  |  |  |  |  |  |  |   |   |
|   |  |      |  |  |  |  |  |  |  |  |   |   |
|   |  |      |  |  |  |  |  |  |  |  |   |   |
|   |  |      |  |  |  |  |  |  |  |  |   |   |
|   |  |      |  |  |  |  |  |  |  |  |   |   |
|   |  |      |  |  |  |  |  |  |  |  |   |   |
|   |  |      |  |  |  |  |  |  |  |  |   |   |
|   |  |      |  |  |  |  |  |  |  |  |   |   |
|   |  |      |  |  |  |  |  |  |  |  |   |   |
|   |  |      |  |  |  |  |  |  |  |  |   |   |
|   |  |      |  |  |  |  |  |  |  |  |   |   |
|   |  |      |  |  |  |  |  |  |  |  |   |   |
|   |  |      |  |  |  |  |  |  |  |  |   |   |
|   |  |      |  |  |  |  |  |  |  |  |   |   |
|   |  |      |  |  |  |  |  |  |  |  |   |   |
|   |  |      |  |  |  |  |  |  |  |  |   |   |
| Т |  |      |  |  |  |  |  |  |  |  |   | L |