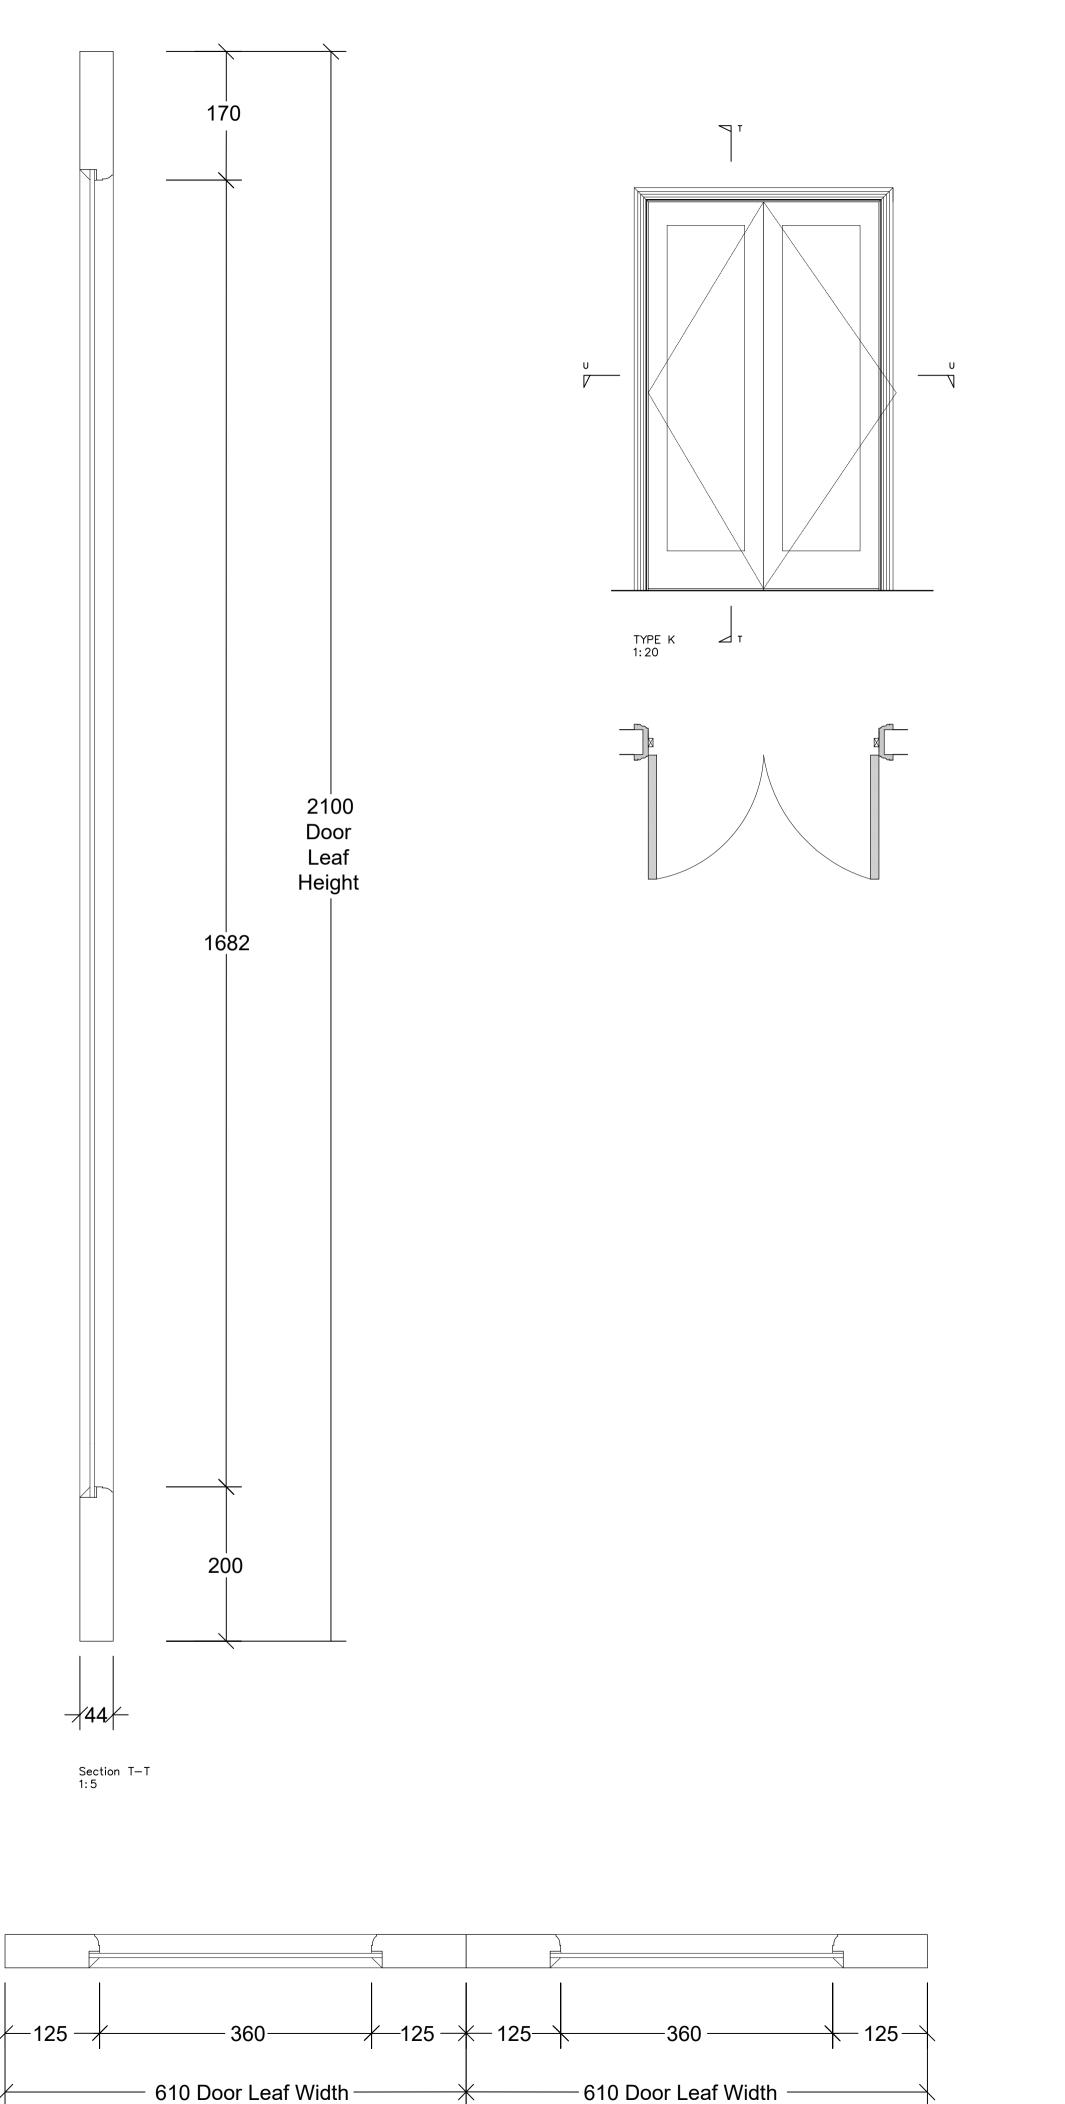

## Door Details - Internal

| Scale: Drawn By: Date:              |      |
|-------------------------------------|------|
| 1:20 1:5 A2 LS Feb 2023             | 1    |
| Job Number: Drawing Number: Status: |      |
| 6717 73 For Appr                    | oval |

This drawing is copyright of whitworth.

Section U-U 1:5