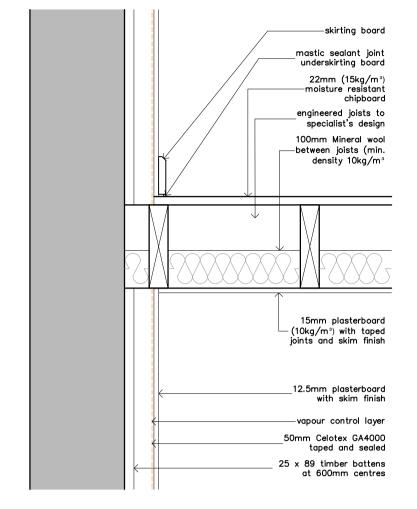

All details to be confirmed by acoustician

Ballroom Wing — Intermediate Floor 1:10

Stable Block — Ground Floor 1:10

revision description date