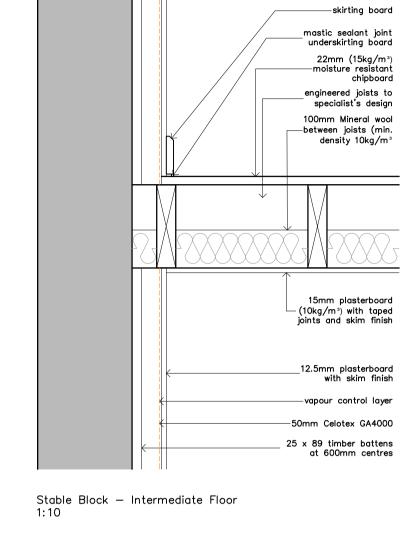

All details to be confirmed by acoustician

Ballroom Wing — Intermediate Floor 1:10

Stable Block — Ground Floor 1:10

revision description date