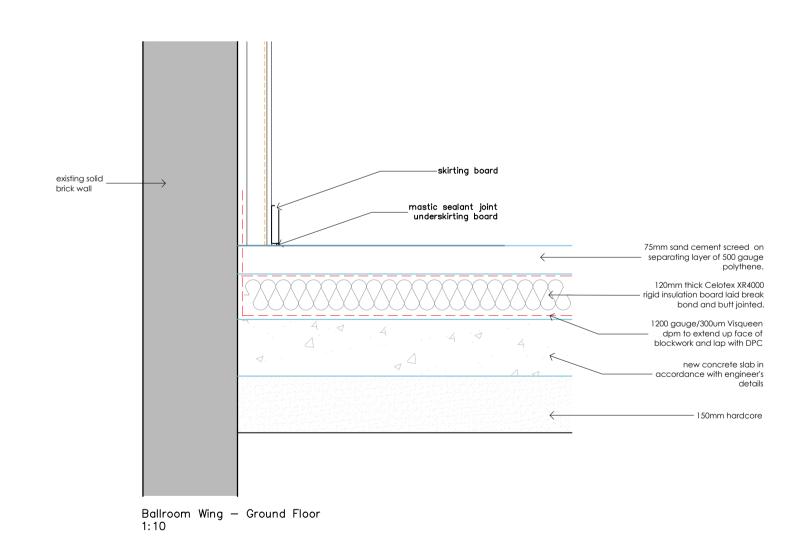

All details to be confirmed by acoustician

Ballroom Wing — Intermediate Floor 1:10

Stable Block — Ground Floor 1:10

revision description date