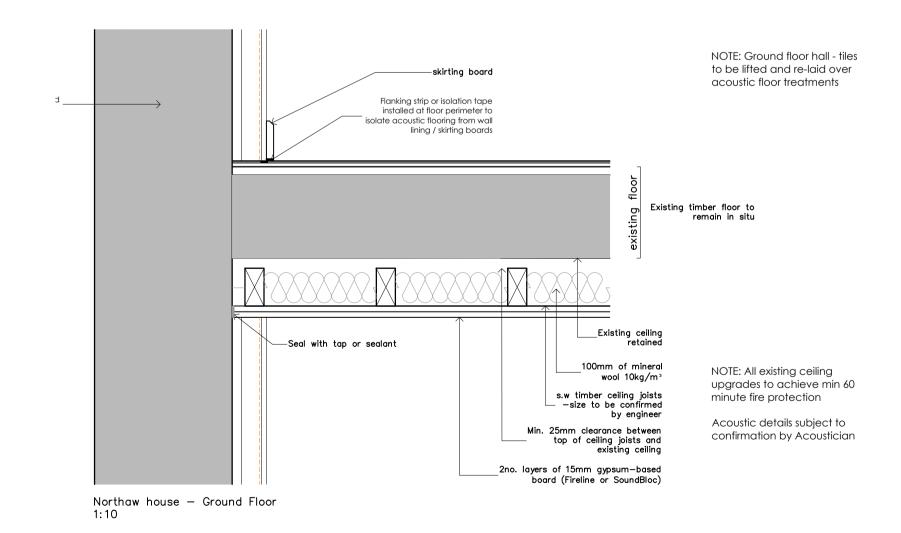

All details to be confirmed by acoustician

Ballroom Wing — Intermediate Floor 1:10

Stable Block — Ground Floor 1:10

revision description date