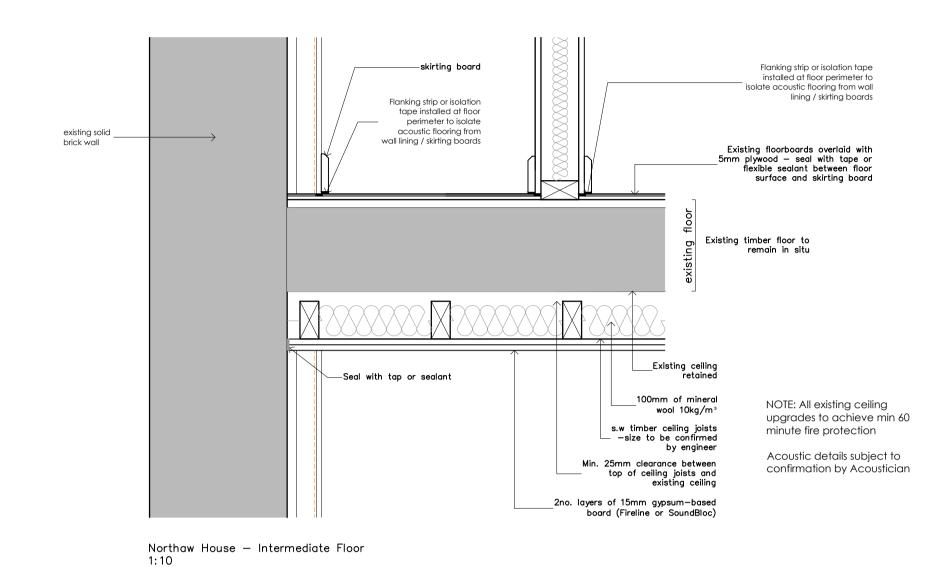

All details to be confirmed by acoustician

Ballroom Wing — Intermediate Floor 1:10

Stable Block — Ground Floor 1:10

revision description date