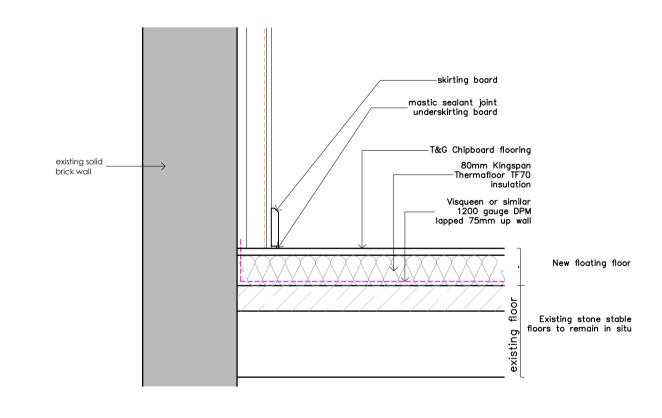

All details to be confirmed by acoustician

Ballroom Wing — Intermediate Floor 1:10

Stable Block — Ground Floor 1:10

revision description date