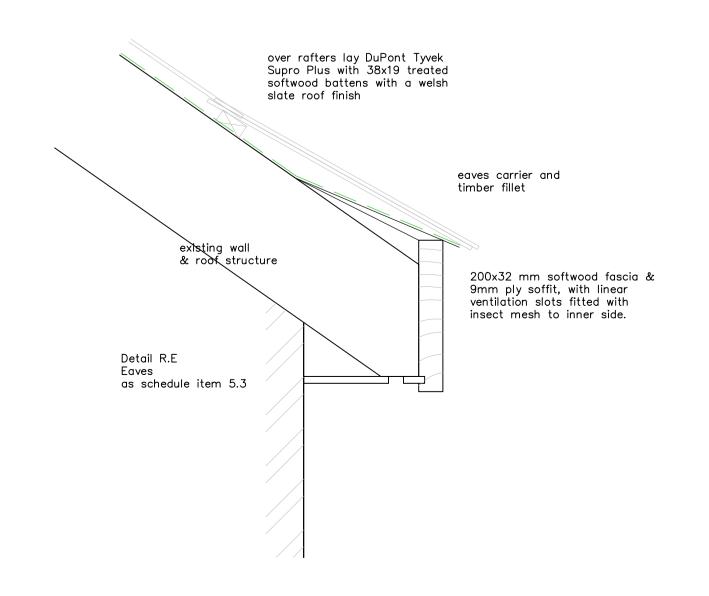

Detail R.B Roof as schedule item 5.3

Typical Roof & Parapet/Vallet Section 1:20

|          | 0m               | 1m    | 2m | 3m |  |
|----------|------------------|-------|----|----|--|
|          | scale            | 1:100 |    |    |  |
|          |                  |       |    |    |  |
|          |                  |       |    |    |  |
|          | de e evie ti e e |       |    |    |  |
| revision | description      |       |    |    |  |
|          |                  |       |    |    |  |
|          |                  |       |    |    |  |
|          |                  |       |    |    |  |
|          |                  |       |    |    |  |