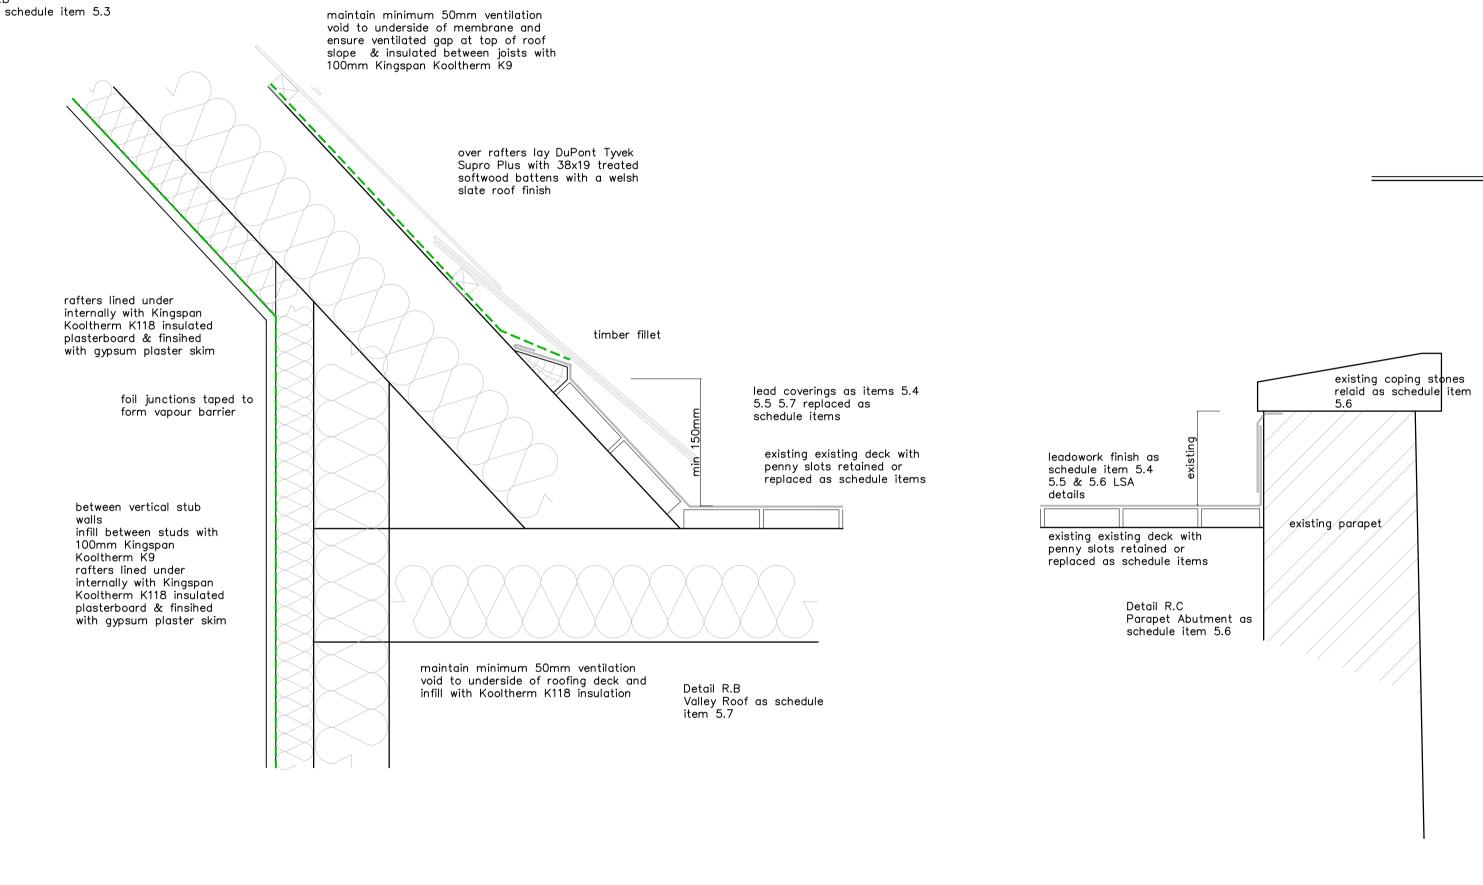

Detail R.B Roof as schedule item 5.3

Typical Roof & Parapet/Vallet Section 1:20

|          | 0m               | 1m    | 2m | 3m |  |
|----------|------------------|-------|----|----|--|
|          | scale            | 1:100 |    |    |  |
|          |                  |       |    |    |  |
|          |                  |       |    |    |  |
|          | de e evie ti e e |       |    |    |  |
| revision | description      |       |    |    |  |
|          |                  |       |    |    |  |
|          |                  |       |    |    |  |
|          |                  |       |    |    |  |
|          |                  |       |    |    |  |