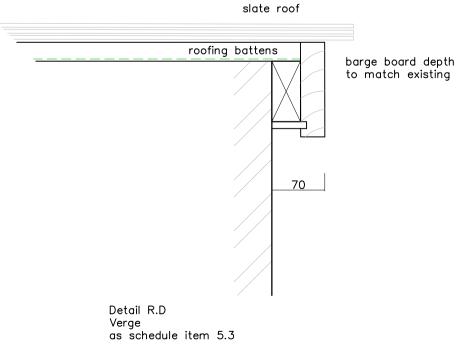

Detail R.B Roof as schedule item 5.3

Typical Roof & Parapet/Vallet Section 1:20

|          | 0m               | 1m    | 2m | 3m |  |
|----------|------------------|-------|----|----|--|
|          | scale            | 1:100 |    |    |  |
|          |                  |       |    |    |  |
|          |                  |       |    |    |  |
|          | de e evie ti e e |       |    |    |  |
| revision | description      |       |    |    |  |
|          |                  |       |    |    |  |
|          |                  |       |    |    |  |
|          |                  |       |    |    |  |
|          |                  |       |    |    |  |