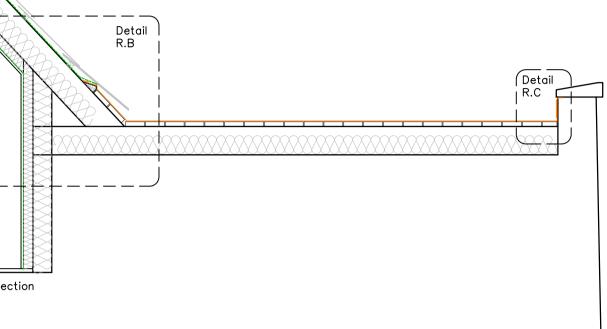

Detail R.B Roof as schedule item 5.3

Typical Roof & Parapet/Vallet Section 1:20

|          | 0m               | 1m    | 2m | 3m |  |
|----------|------------------|-------|----|----|--|
|          | scale            | 1:100 |    |    |  |
|          |                  |       |    |    |  |
|          |                  |       |    |    |  |
|          | de e evie ti e e |       |    |    |  |
| revision | description      |       |    |    |  |
|          |                  |       |    |    |  |
|          |                  |       |    |    |  |
|          |                  |       |    |    |  |
|          |                  |       |    |    |  |