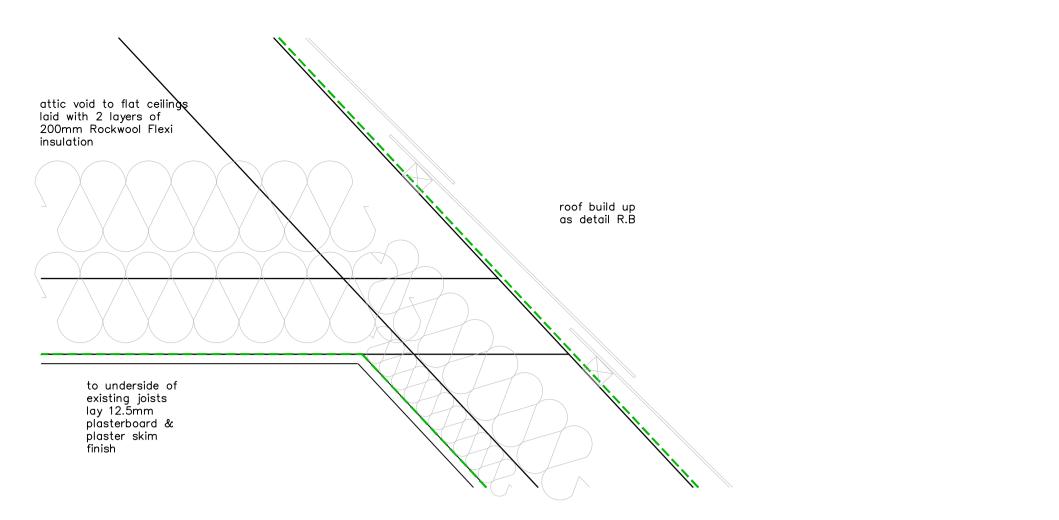

Detail R.B Roof as schedule item 5.3

Typical Roof & Parapet/Vallet Section 1:20

|          | 0m               | 1m    | 2m | 3m |  |
|----------|------------------|-------|----|----|--|
|          | scale            | 1:100 |    |    |  |
|          |                  |       |    |    |  |
|          |                  |       |    |    |  |
|          | de e evie ti e e |       |    |    |  |
| revision | description      |       |    |    |  |
|          |                  |       |    |    |  |
|          |                  |       |    |    |  |
|          |                  |       |    |    |  |
|          |                  |       |    |    |  |