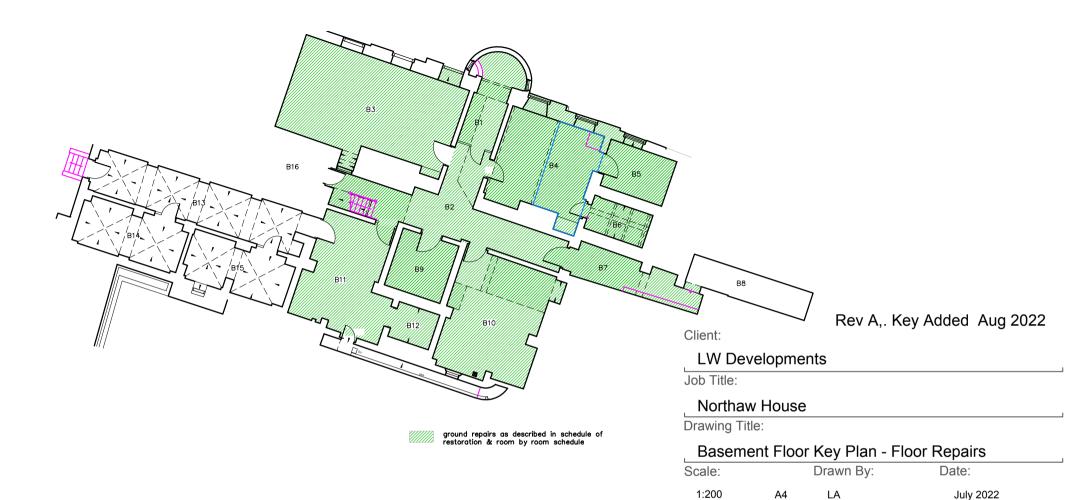

| 0m    | 2m    | 4m | 6m | 8m |
|-------|-------|----|----|----|
| scale | 1:200 |    |    |    |

Status:

Outline

NOTE:

Job Number:

6717

Do not scale from this drawing except for the purposes of planning. Confirm all dimensions on site. Refer any discrepancies to the Architect before work is put in hand. Read this drawing in conjunction with the relevant sections of the specification, schedule of works and other drawings.