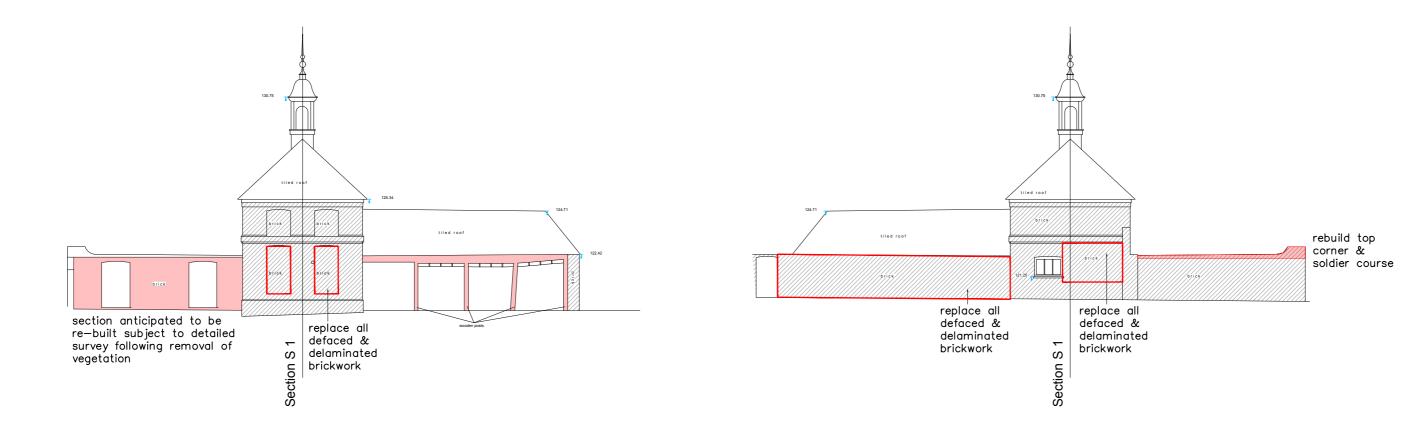

Datum 110m

Datum 110m

South Elevation Stable Block

West Elevation Stable Block

Datum 110m

Datum 110m

North Elevation Stable Block

East Elevation Stable Block

orangey to be renewed following investigations
structure to be demolished
structure to be re-configured
Paint to be stripped. Brickwork behind to be re-pointed prior to rendering
Render to be stripped. Brickwork behind to be re-pointed prior to rendering
Brickwork to be repointed