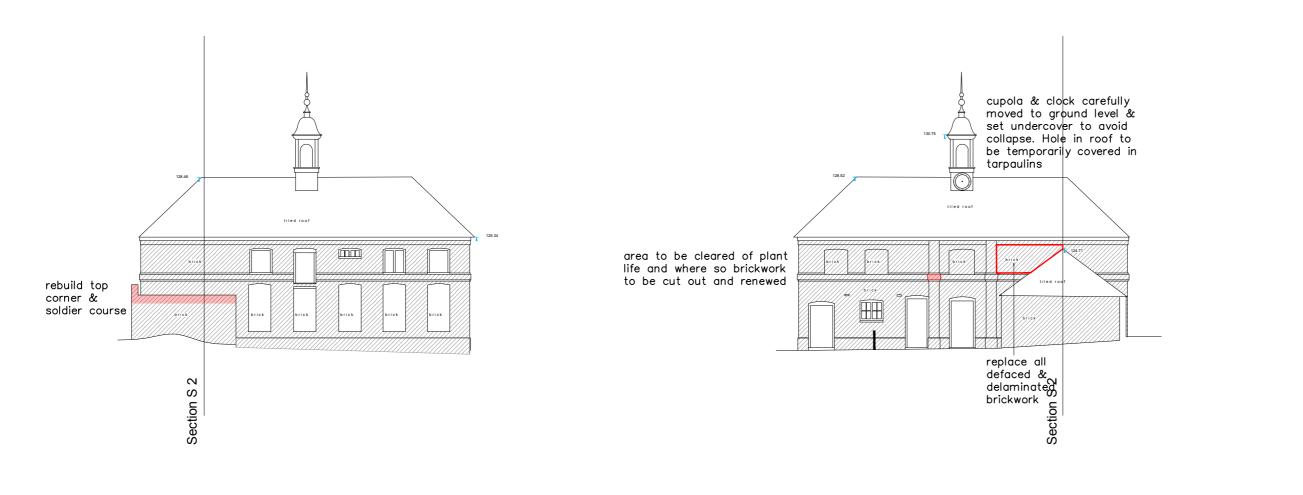

Datum 110m

Datum 110m

South Elevation Stable Block

West Elevation Stable Block

Datum 110m

Datum 110m

North Elevation Stable Block

East Elevation Stable Block

orangey to be renewed following investigations
structure to be demolished
structure to be re-configured
Paint to be stripped. Brickwork behind to be re-pointed prior to rendering
Render to be stripped. Brickwork behind to be re-pointed prior to rendering
Brickwork to be repointed