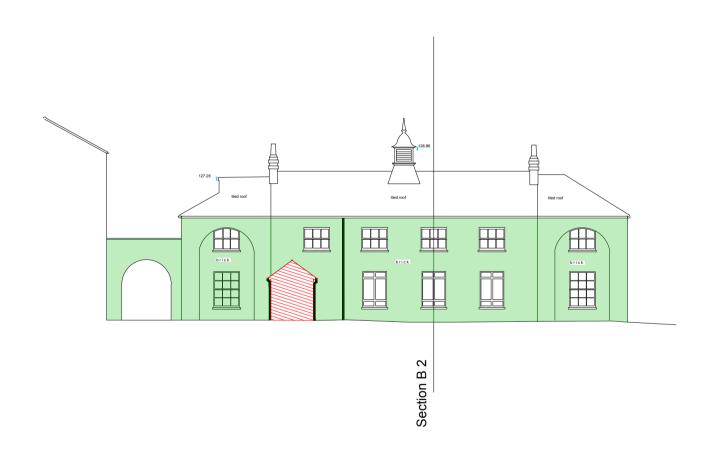

South Elevation Ballroom Block

Datum 110m

West Elevation Ballroom Block

revision description

orangey to be renewed following investigations

Paint to be stripped. Brickwork behind to be re-pointed prior to rendering
Render to be stripped. Brickwork behind to be re-pointed prior to rendering
Brickwork to be repointed