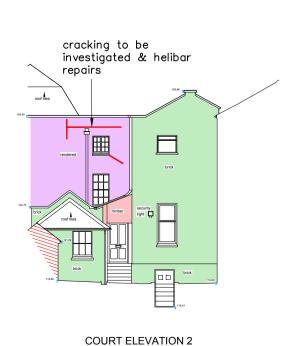

South Elevation Ballroom Block

Datum 110m

West Elevation Ballroom Block

revision description

orangey to be renewed following investigations

Paint to be stripped. Brickwork behind to be re-pointed prior to rendering
Render to be stripped. Brickwork behind to be re-pointed prior to rendering
Brickwork to be repointed