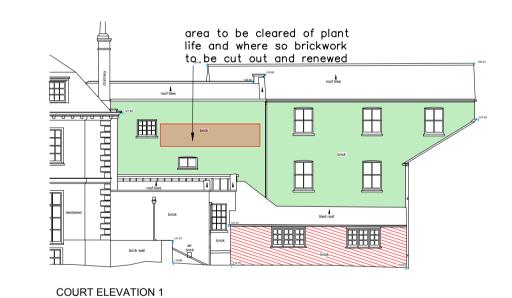

South Elevation Ballroom Block

Datum 110m

West Elevation Ballroom Block

revision description

orangey to be renewed following investigations

Paint to be stripped. Brickwork behind to be re-pointed prior to rendering
Render to be stripped. Brickwork behind to be re-pointed prior to rendering
Brickwork to be repointed