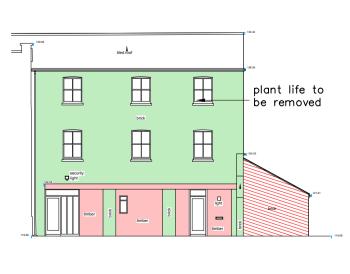

South Elevation Ballroom Block

Datum 110m

West Elevation Ballroom Block

revision description

orangey to be renewed following investigations

Paint to be stripped. Brickwork behind to be re-pointed prior to rendering
Render to be stripped. Brickwork behind to be re-pointed prior to rendering
Brickwork to be repointed