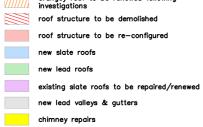

## Client:

| LW Developments      |    |                 |           |
|----------------------|----|-----------------|-----------|
| Job Title:           |    |                 |           |
| Northaw House        |    |                 |           |
| Drawing Title:       |    |                 |           |
| Roof Repair Key Plan |    |                 |           |
| Scale:               |    | Drawn By:       | Date:     |
| 1:200                | A2 | ET              | July 2022 |
| Job Number:          |    | Drawing Number: | Status:   |
| 6717                 |    | 30              | Outline   |
|                      |    | · •             |           |