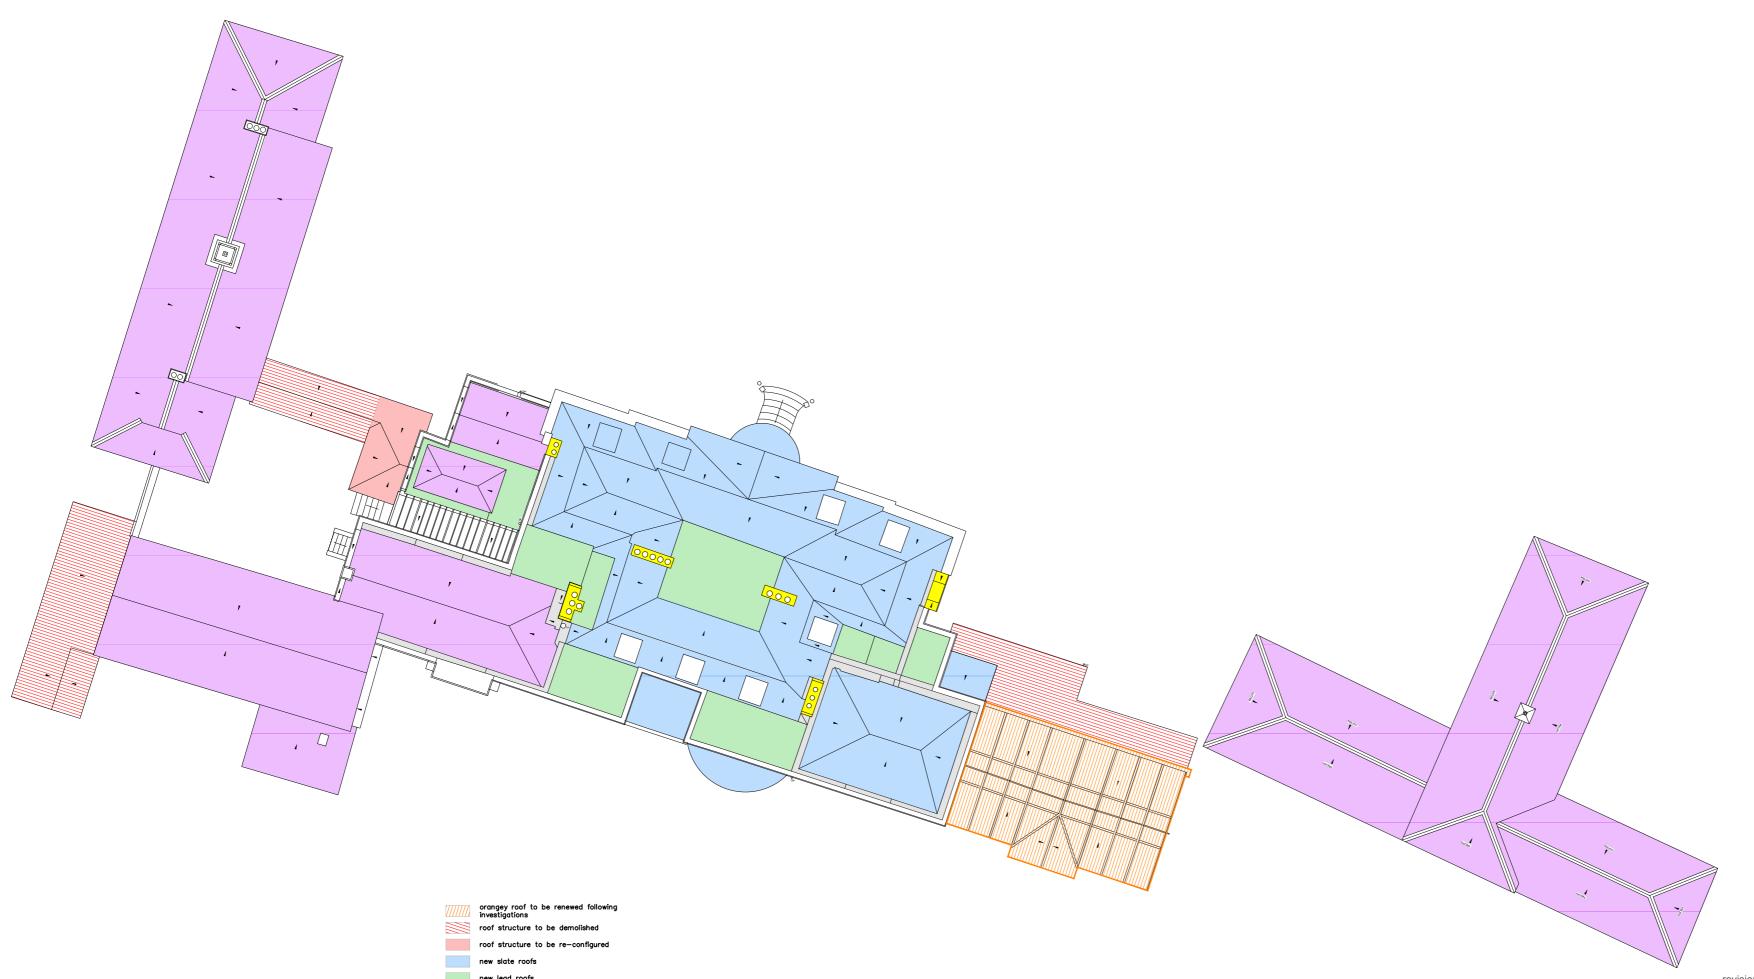

## Client:

| LW Developments      |    |                 |           |
|----------------------|----|-----------------|-----------|
| Job Title:           |    |                 |           |
| Northaw House        |    |                 |           |
| Drawing Title:       |    |                 |           |
| Roof Repair Key Plan |    |                 |           |
| Scale:               |    | Drawn By:       | Date:     |
| 1:200                | A2 | ET              | July 2022 |
| Job Number:          |    | Drawing Number: | Status:   |
| 6717                 |    | 30              | Outline   |
|                      |    | · •             |           |