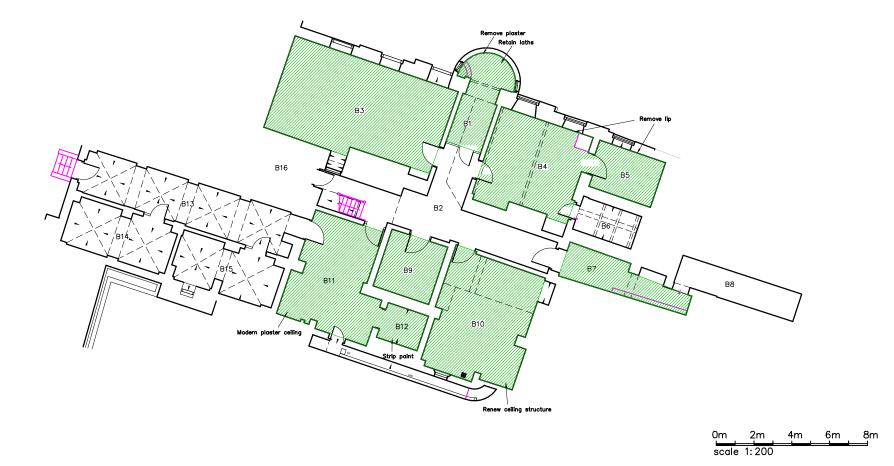

ceiling repairs as described in schedule of restoration & room by room schedule

revision description date

Rev A. Key Added Aug 2022

Client:

### Basement Floor Key Plan - Ceiling Repairs

| Scale:      |    | Drawn By:       | Date:     |
|-------------|----|-----------------|-----------|
| 1:200       | А3 | LA              | July 2022 |
| Job Number: |    | Drawing Number: | Status:   |
| 6717        |    | 20/A            | Outline   |
|             |    |                 |           |