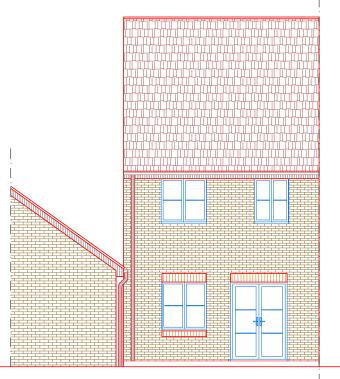

EXISTING FRONT ELEVATION

**EXISTING REAR ELEVATION** 

**EXISTING SIDE ELEVATION-1** 

**EXISTING SIDE ELEVATION-2**