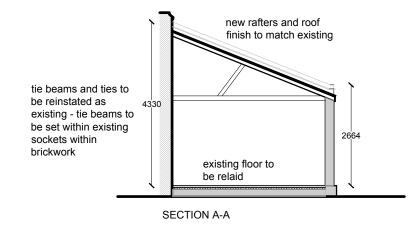

### Walled Garden Lean-to Proposed

| Scale:      | Drawn By:       | Date:     |
|-------------|-----------------|-----------|
| 1:100 @     | A3 LA           | July 2022 |
| Job Number: | Drawing Number: | Status:   |
| 6717        | 28/D            | 1.1       |