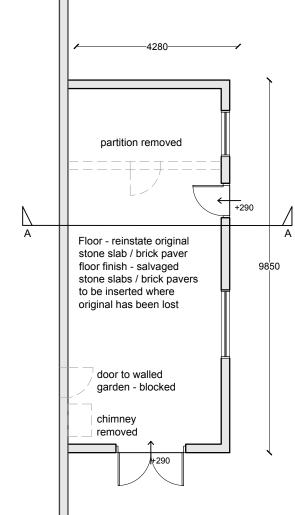

### Walled Garden Lean-to Proposed

| Scale:      | Drawn By:       | Date:     |
|-------------|-----------------|-----------|
| 1:100 @     | A3 LA           | July 2022 |
| Job Number: | Drawing Number: | Status:   |
| 6717        | 28/D            | 1.1       |