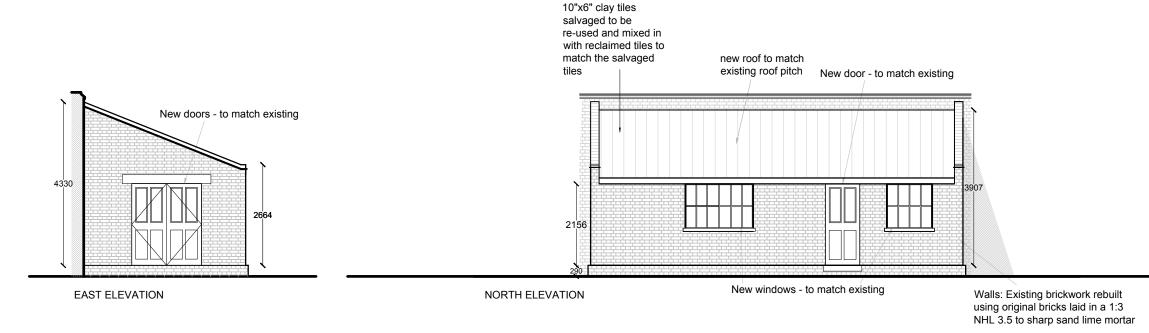

### Walled Garden Lean-to Proposed

| Scale:      | Drawn By:       | Date:     |
|-------------|-----------------|-----------|
| 1:100 @     | A3 LA           | July 2022 |
| Job Number: | Drawing Number: | Status:   |
| 6717        | 28/D            | 1.1       |