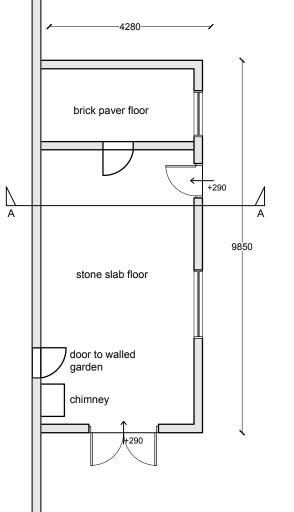

WEST ELEVATION



SECTION A-A



V

NOTE:

This drawing is copyright of whitworth.

## 2<u>m</u> 0m 1m 3m scale 1:100



| revision                                                           | description                                                                                                                                 |
|--------------------------------------------------------------------|---------------------------------------------------------------------------------------------------------------------------------------------|
| Rev A.<br>Rev B.<br>Rev C.<br>Rev D.<br>Rev E.<br>Rev F.<br>Rev G. | Planning Validation<br>Client Comments<br>Drawing Renamed<br>Section added<br>Sections updated<br>Sections updated<br>Conservation Comments |
|                                                                    |