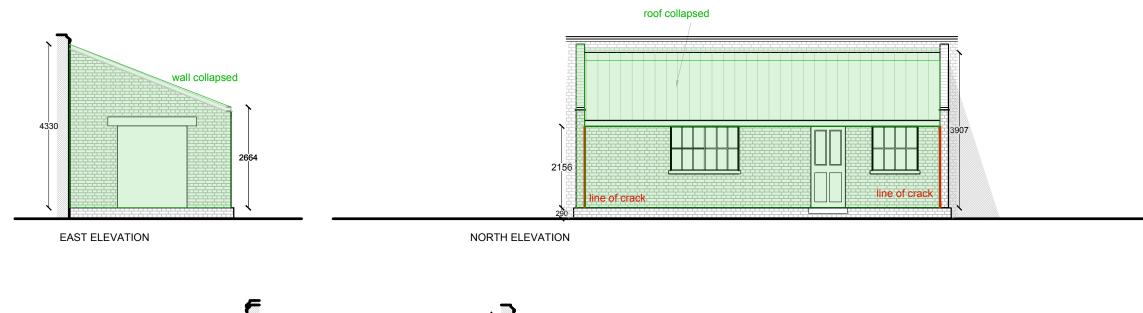

WEST ELEVATION



SECTION A-A



V

NOTE:

This drawing is copyright of whitworth.

## 2<u>m</u> 0m 1m 3m scale 1:100



| revision                                                           | description                                                                                                                                 |
|--------------------------------------------------------------------|---------------------------------------------------------------------------------------------------------------------------------------------|
| Rev A.<br>Rev B.<br>Rev C.<br>Rev D.<br>Rev E.<br>Rev F.<br>Rev G. | Planning Validation<br>Client Comments<br>Drawing Renamed<br>Section added<br>Sections updated<br>Sections updated<br>Conservation Comments |
|