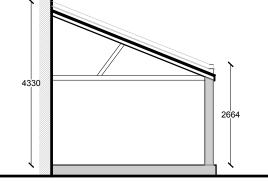

WEST ELEVATION



SECTION A-A



V

NOTE:

This drawing is copyright of whitworth.

## 2<u>m</u> 0m 1m 3m scale 1:100



| revision                                                           | description                                                                                                                                 |
|--------------------------------------------------------------------|---------------------------------------------------------------------------------------------------------------------------------------------|
| Rev A.<br>Rev B.<br>Rev C.<br>Rev D.<br>Rev E.<br>Rev F.<br>Rev G. | Planning Validation<br>Client Comments<br>Drawing Renamed<br>Section added<br>Sections updated<br>Sections updated<br>Conservation Comments |
|