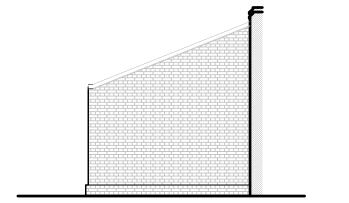

WEST ELEVATION



SECTION A-A



V

NOTE:

This drawing is copyright of whitworth.

## 2<u>m</u> 0m 1m 3m scale 1:100



| revision                                                           | description                                                                                                                                 |
|--------------------------------------------------------------------|---------------------------------------------------------------------------------------------------------------------------------------------|
| Rev A.<br>Rev B.<br>Rev C.<br>Rev D.<br>Rev E.<br>Rev F.<br>Rev G. | Planning Validation<br>Client Comments<br>Drawing Renamed<br>Section added<br>Sections updated<br>Sections updated<br>Conservation Comments |
|