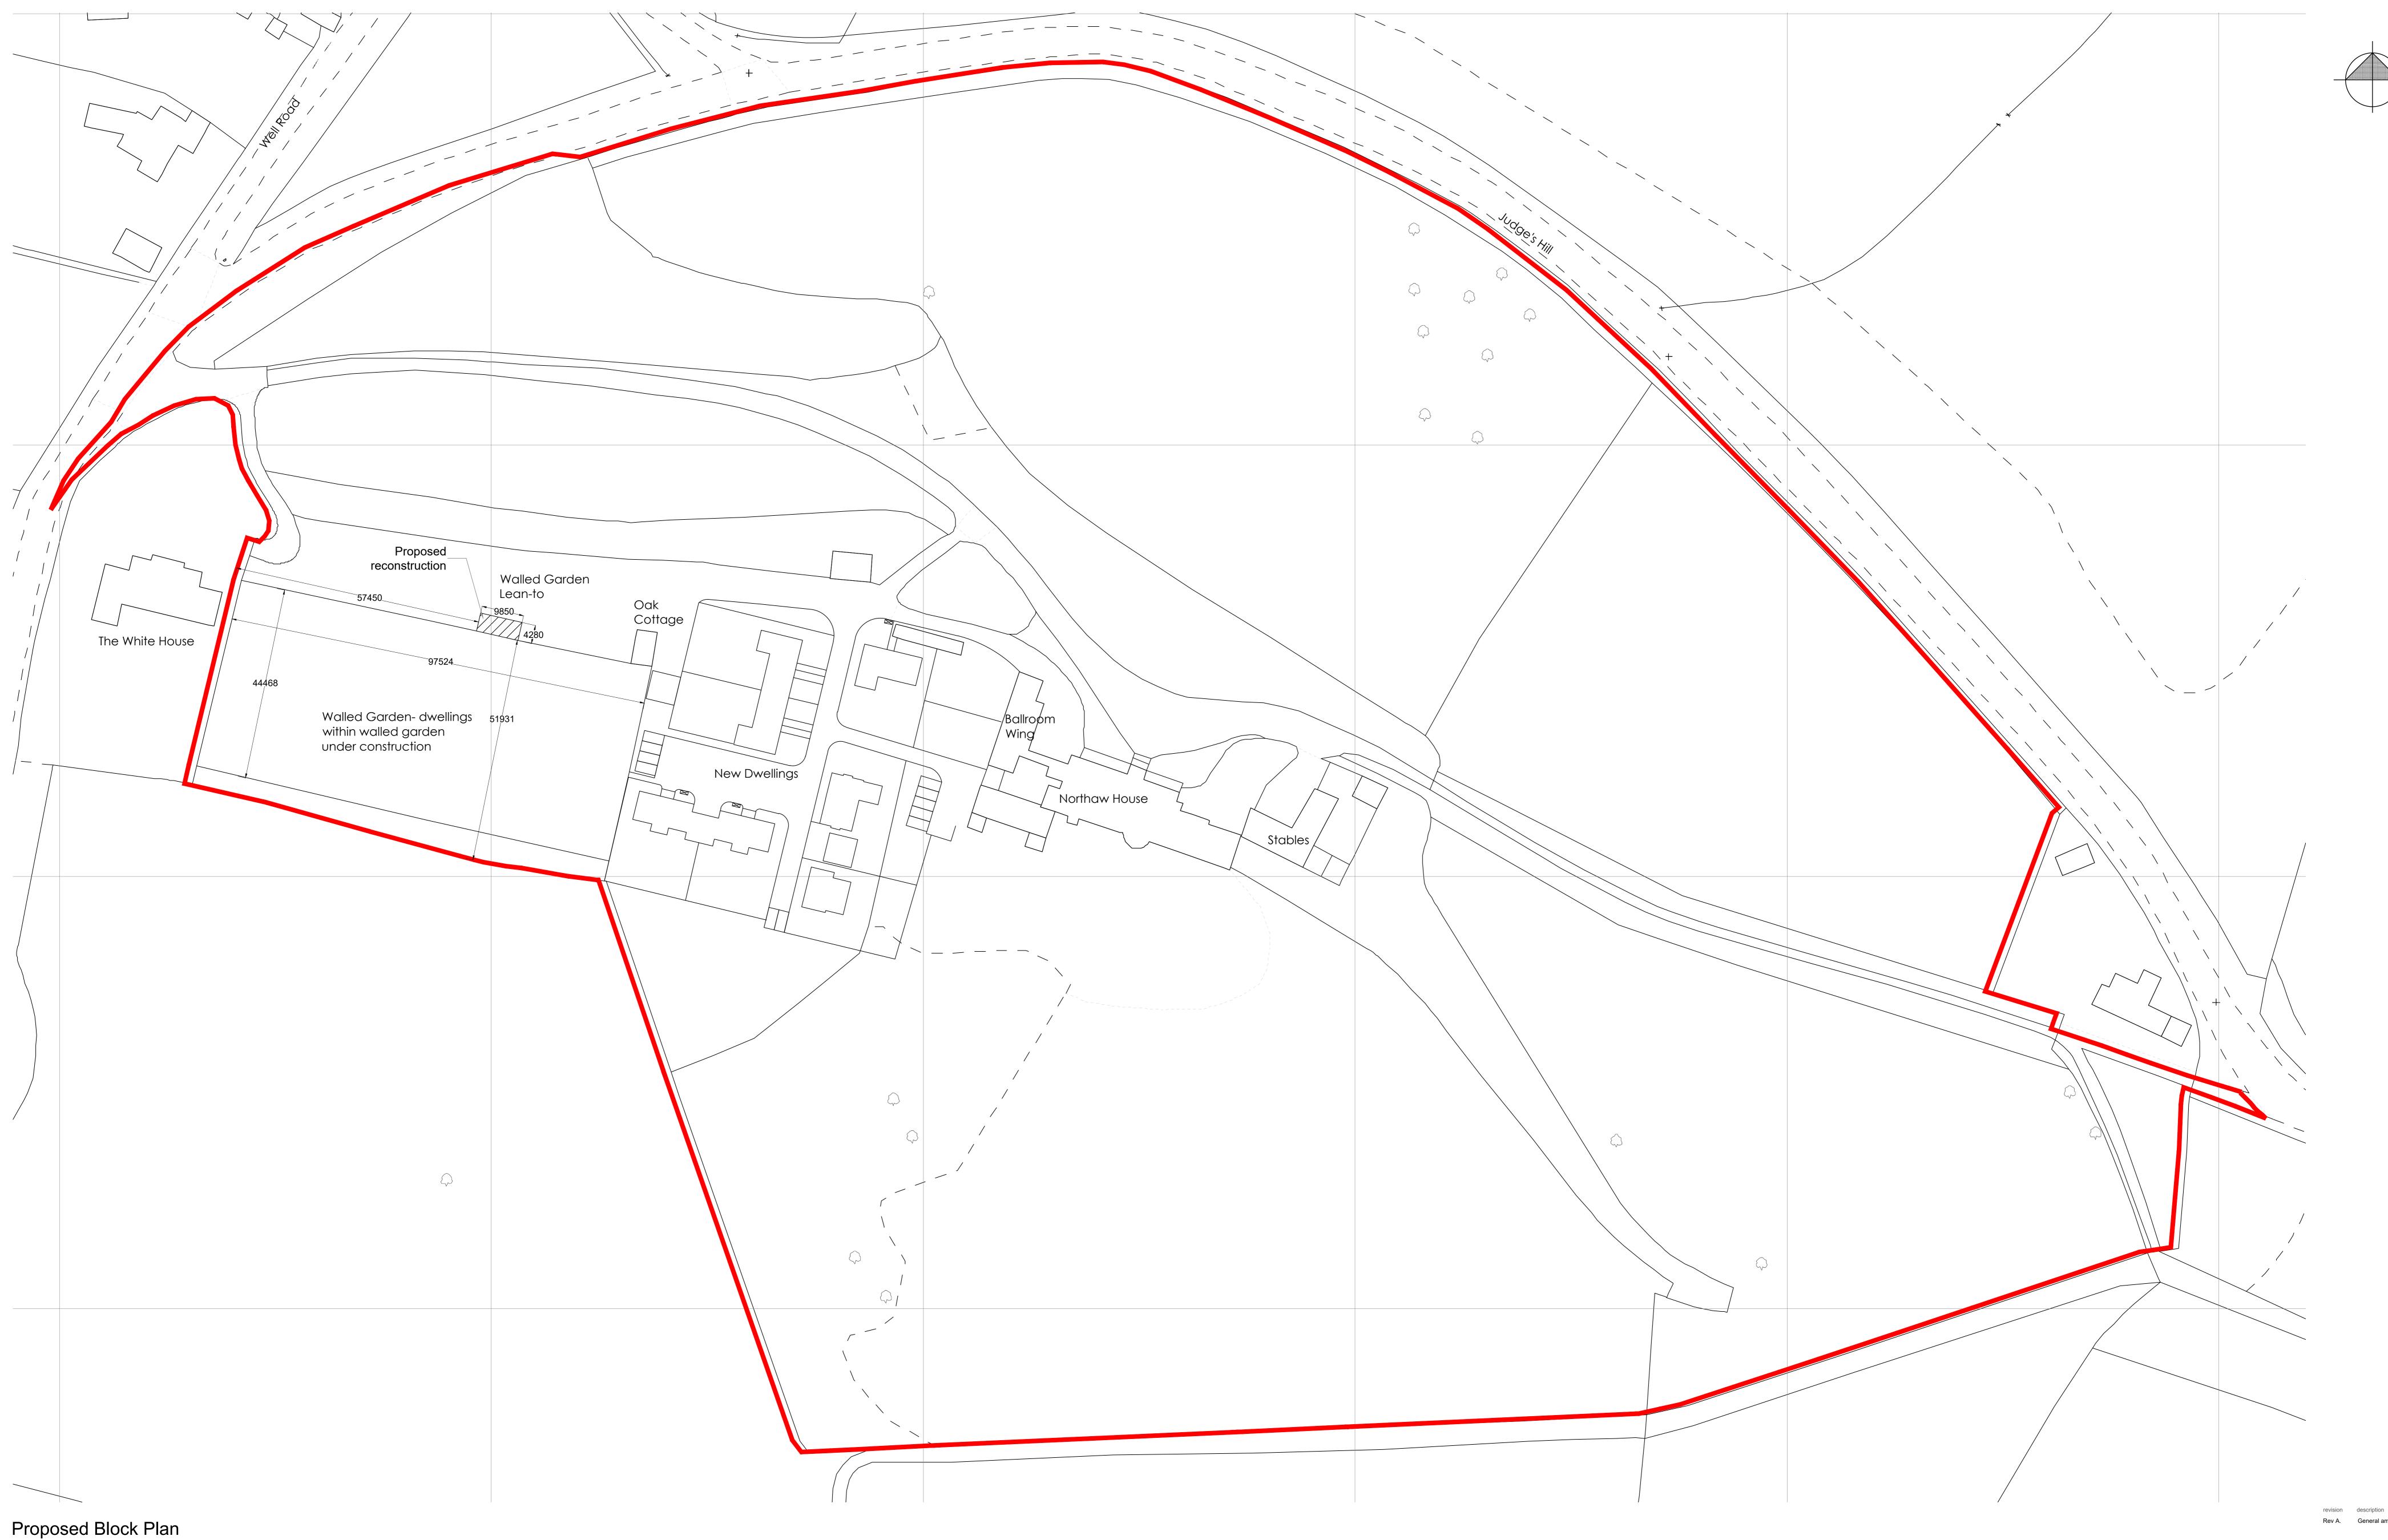

revision description Rev A. General amendments July 2022

Client: LW Developments

Job Title: Northaw House
Drawing Title: Block Plan - Walled Garden Lean-to
Scale: Drawn By: Date: 1:500 A0 LS July 2022

Job Number: Drawing Number: Status: