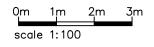

This drawing is copyright of whitworth.

Walls: Existing brickwork rebuilt using original bricks laid in a 1:3 NHL 3.5 to sharp sand lime mortar

date

## Northaw House

Drawing Title:

| Scale:      | en Lean-to Propose<br>Drawn By: | Date:     |
|-------------|---------------------------------|-----------|
| 1:100 @ A3  | LA                              | July 2022 |
| Job Number: | Drawing Number:                 | Status:   |
| 6717        | 28                              |           |